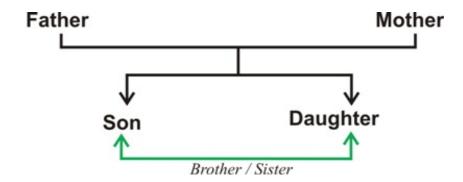

The relations of brother or sister shows under this given picture of the Blood relation chapter. This help you fast understanding of blood relations.

The relations of Grand Father and Grand Mother between Son's of son or daughter shows under this given picture of the Blood relation chapter. This help you fast understanding of blood relations.