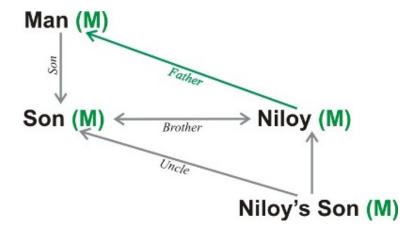

#### Example #3

Pointing to a man, Nilay said, "His son is my son's uncle". How is the man related to Niloy?

**Answer:-** Niloy's father.

Samar said, "That girl is the wife of the grandson of my mother", How Samar is related to the girl?