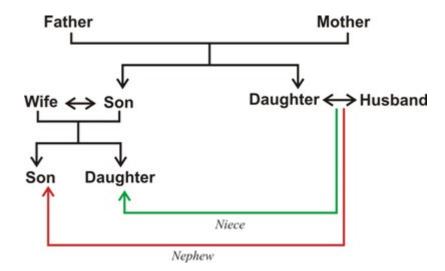

The relations of Niece and Nephew has given under this picture of the Blood relation chapter. This help you fast understanding of blood relations.

The relations of Uncle and Aunt has given under this picture of the Blood relation chapter. The relation of cousin also describe in this picture. This help you fast understanding of this chapter.