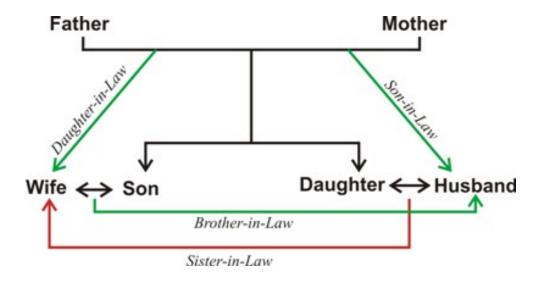

The relations of Brother-in-law and Sister-in-law has given under this picture. The relations of Daughter-in-law and Son-in-law also describe in this picture. This help you fast understanding of blood relations.