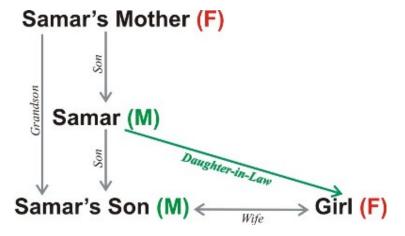

#### Example #3

Pointing to a man, Nilay said, "His son is my son's uncle". How is the man related to Niloy?

**Answer:-** Niloy's father.

Samar said, "That girl is the wife of the grandson of my mother", How Samar is related to the girl?

**Answer:-** Daughter-in-law.