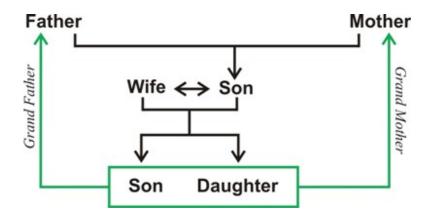

The relations of brother or sister shows under this given picture of the Blood relation chapter. This help you fast understanding of blood relations.

The relations of Grand Father and Grand Mother between Son's of son or daughter shows under this given picture of the Blood relation chapter. This help you fast understanding of blood relations.