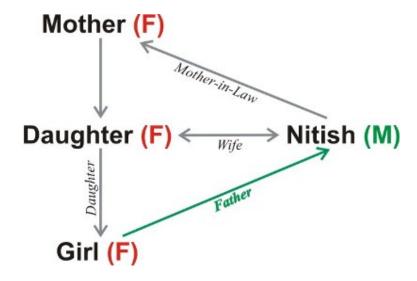

Pointing to a girl, Nitish said, "She is the only daughter of my mother-in-law's only daughter", How Nitish is related to that girl?

**Answer:-** Father.