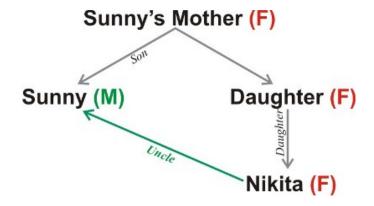

### Example #1

Sunny said, Nikita is the daughter of my mother's daughter". How is related to the sunny?

**Answer:-** Sunny is Uncle of Nikita.

Pointing to a women, Rima said," She is the daughter-in-law of the grandmother of my father only son". How is the women is related to Rima?