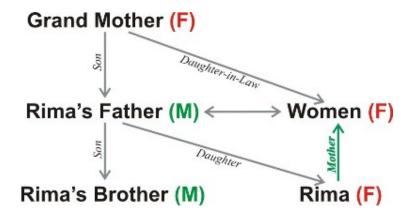

### Example #1

Sunny said, Nikita is the daughter of my mother's daughter". How is related to the sunny?

**Answer:-** Sunny is Uncle of Nikita.

Pointing to a women, Rima said," She is the daughter-in-law of the grandmother of my father only son". How is the women is related to Rima?

Answer:- The women is Rima's Mother.