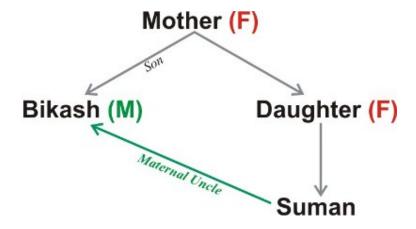

## Example #7

If A is the brother of the daughter of B's son, How is A related to B?

Answer:- Grandson.

Bikash said, "Suman's mother is the only daughter of my mother", How is Bikash related to Suman?

**Answer:-** Maternal Uncle.