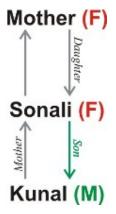

#### Example #9

Pointing to a person, A man said to a women, "His mother is the daughter of your father", How the women is related to the person?

Answer:- Women is Aunt of the person.

Pointing to Sonali, Kunal says, "Sonali's mother's only daughter is my mother ", How Kunal is related to Sonali?

**Answer:-** Kunal is Son of Sonali.