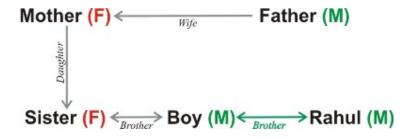

The relations of brother or sister shows under this given picture of the Blood relation chapter. This help you fast understanding of blood relations.

The relations of Grand Father and Grand Mother between Son's of son or daughter shows under this given picture of the Blood relation chapter. This help you fast understanding of blood relations.