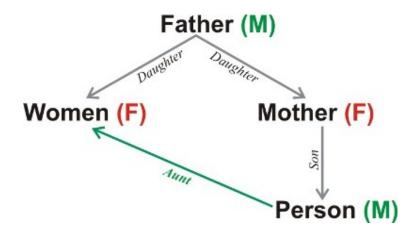

#### Example #9

Pointing to a person, A man said to a women, "His mother is the daughter of your father", How the women is related to the person?

Answer:- Women is Aunt of the person.

Pointing to Sonali, Kunal says, "Sonali's mother's only daughter is my mother ", How Kunal is related to Sonali?