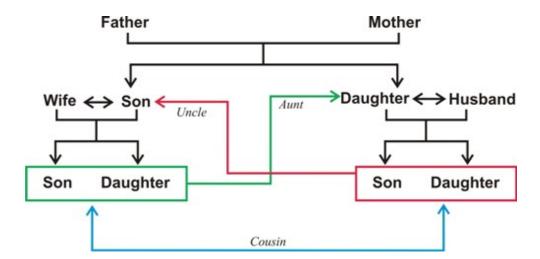

The relations of Niece and Nephew has given under this picture of the Blood relation chapter. This help you fast understanding of blood relations.

The relations of Uncle and Aunt has given under this picture of the Blood relation chapter. The relation of cousin also describe in this picture. This help you fast understanding of this chapter.