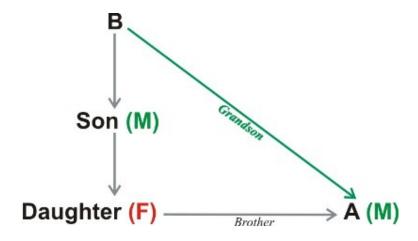

## Example #7

If A is the brother of the daughter of B's son, How is A related to B?

Answer:- Grandson.

Bikash said, "Suman's mother is the only daughter of my mother", How is Bikash related to Suman?

**Answer:-** Maternal Uncle.