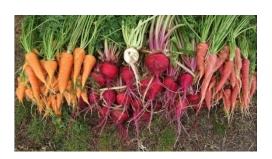

## **Plants**

- A. Plants are the source of wide variety of nutrients we require to keep the human body in perfect working condition.
  - B. Human consume everything from fruits, flowers, even from the stem of some plants, leaves and stem-like lettuce, celery, roots of some plants like carrots, beetroot, and seeds like wheat, rice etc.
  - C. There are about 2000 plants cultivated for food.
  - D. Seeds are the good source of food as they contain nutrients needed for growth.
  - E. Fruits like orange banana, mango etc. we get from plants.
  - F. We eat root of the plants also like potato, carrots, leaf vegetables like spinach etc. are the good source of nutrients.