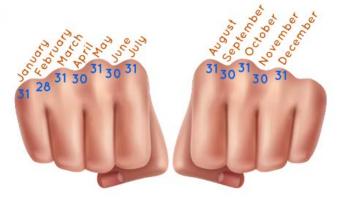

## **Learn From the Calendar**

There are 12 months in a year. Some months have 30 days while some months have 31 days. However, there are only 28 or 29 days in February. Here is one way to remember. Place your hands in front of you like this.