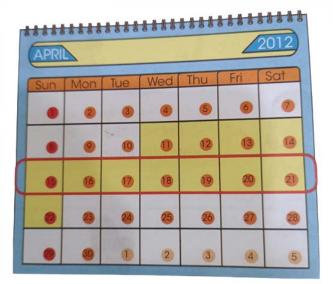

A carnival started on 13<sup>th</sup> August. It ended on 16<sup>th</sup> August. To find out how long the carnival lasted, let us look at the calendar.

| AUG 2012 |     |     |     |     |     |     |
|----------|-----|-----|-----|-----|-----|-----|
| Sun      | Mon | Tue | Wed | Thu | Fri | Sat |
|          |     |     | 0   | 2   | 3   | 4   |
| 9        | 6   | 7   | 8   | 9   | 10  | 0   |
| 0        | 13  | 14  | 15  | 16  | 0   | 18  |
| 0        | 20  | 21  | 22  | 23  | 24  | 25  |
| 20       | 27  | 28  | 29  | 30  | 31) |     |

13<sup>th</sup> August Day 1

14<sup>th</sup> August Day 2

15<sup>th</sup> August Day 3

16<sup>th</sup> August Day 4

The carnival was 4 days long.