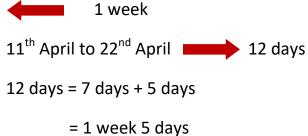

## **Learn From the Calendar**

Rahul took a summer course. It started on 11<sup>th</sup> April and ended on 22<sup>nd</sup> April.

What was the duration of his summer course in weeks and days?

The summer course lasted for 1 week and 5 days.