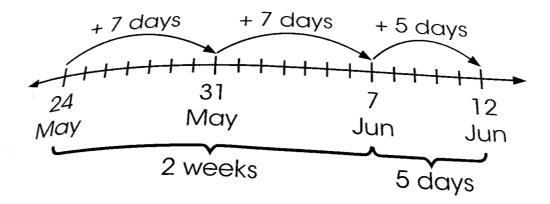

## **Learn From the Calendar**

Mr. Sinha went to a concert on 24<sup>th</sup> May. Mr. Khanna went to the same concert on 12<sup>th</sup> June. How much later did Mr. Khanna go to the concert than Mr. Sinha? Give your answer in weeks and days.

When you count on in weeks, you are counting on in intervals of 7 days.

Mr. Khanna went to the concert 2 weeks and 5 days after Mr. Sinha did.