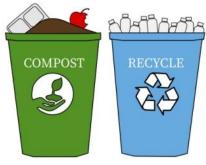

Non-Biodegradable

These days government is taking a lot step for cleaning environment. Blue and Green Dustbins are used to segregate two different kinds of wastes. Green one is for biodegradable waste and blue colored dustbin is non biodegradable waste. In municipalities, Blue colored bins are used for collecting materials that are recyclable.