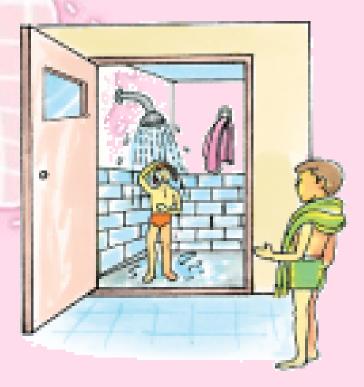

### INSIDE- OUTSIDE

SANU WAS TAKING BATH INSIDE THE BATHROOM. LIPI WAS WAITING OUTSIDE THE BATHROOM.

AFTER A SHORT WHILE, SANU CAME OUTSIDE THE BATHROOM. THEN, LIPI WENT INSIDE TO TAKE BATH.