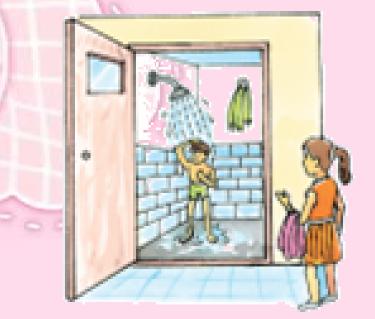

### INSIDE- OUTSIDE

SANU WAS TAKING BATH INSIDE THE BATHROOM. LIPI WAS WAITING OUTSIDE THE BATHROOM.

AFTER A SHORT WHILE, SANU CAME OUTSIDE THE BATHROOM. THEN, LIPI WENT INSIDE TO TAKE BATH.