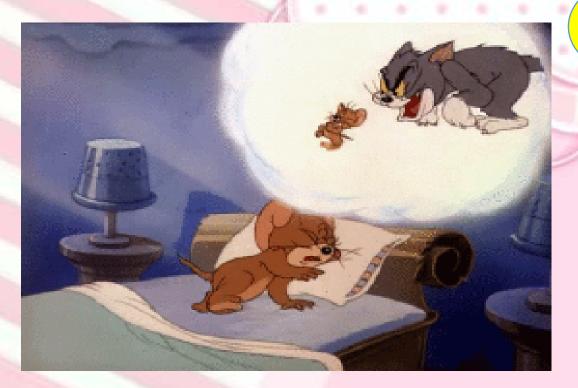

### TOP-BOTTOM

HAVE YOU EVER SEEN A CAT-RAT CHASE ? A RAT IS AT THE TOP OF THE WALL. A CAT IS AT THE BOTTOM OF THAT WALL. NOW, THE CAT IS AT THE TOP OF THE WALL AND THE RAT IS AT ITS BOTTOM.

- L WHEN THE RAT IS AT THE TOP,
  - THE CAT IS AT ITS BOTTOM.
- L WHEN THE CAT IS AT THE TOP,
- THE RAT IS AT ITS BOTTOM.