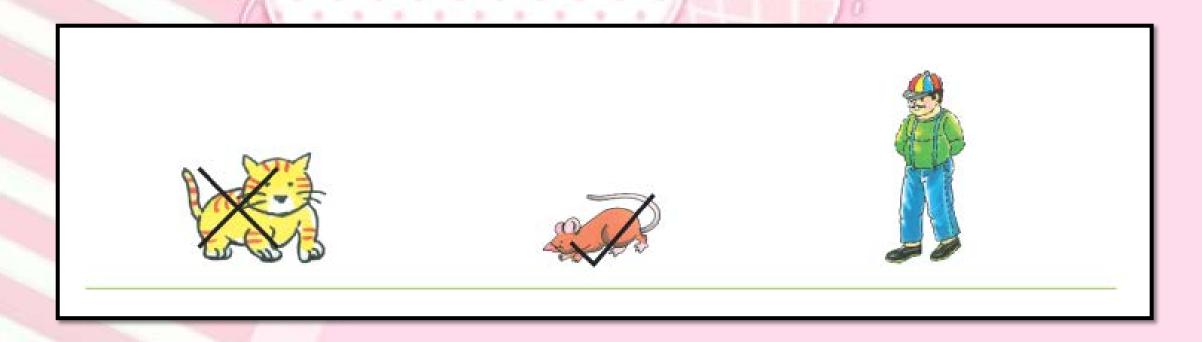

### TOP-BOTTOM

HAVE YOU EVER SEEN A CAT-RAT CHASE ? A RAT IS AT THE TOP OF THE WALL. A CAT IS AT THE BOTTOM OF THAT WALL. NOW, THE CAT IS AT THE TOP OF THE WALL AND THE RAT IS AT ITS BOTTOM.

- L WHEN THE RAT IS AT THE TOP,
  - THE CAT IS AT ITS BOTTOM.
- L WHEN THE CAT IS AT THE TOP,
- THE RAT IS AT ITS BOTTOM.