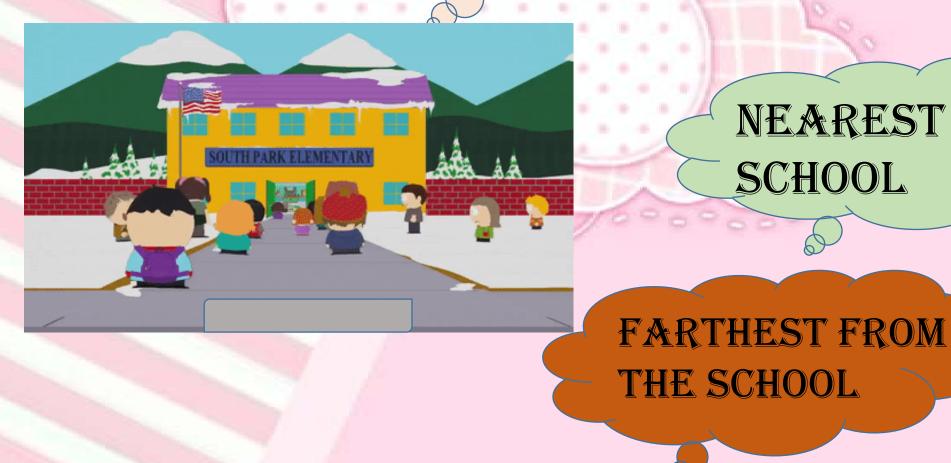

### TOP-BOTTOM



HAVE YOU EVER SEEN A CAT-RAT CHASE ? A RAT IS AT THE TOP OF THE WALL. A CAT IS AT THE BOTTOM OF THAT WALL. NOW, THE CAT IS AT THE TOP OF THE WALL AND THE RAT IS AT ITS BOTTOM.

- L WHEN THE RAT IS AT THE TOP,
  - THE CAT IS AT ITS BOTTOM.
- L WHEN THE CAT IS AT THE TOP,
- THE RAT IS AT ITS BOTTOM.

# Tick ( $\sqrt{}$ ) the correct word to fill in the blank :

**1.** The boy is standing on the of the building.







### INSIDE- OUTSIDE

SANU WAS TAKING BATH INSIDE THE BATHROOM. LIPI WAS WAITING OUTSIDE THE BATHROOM.



AFTER A SHORT WHILE, SANU CAME OUTSIDE THE BATHROOM. THEN, LIPI WENT INSIDE TO TAKE BATH.



#### NEARER-FARTHER

## Tick ( $\checkmark$ ) the object above the table and cross ( $\times$ ) the object below the table :



#### NE&REST-F&RTHEST



#### NE&REST TO THE SCHOOL

# **Shapes Around Us**

Look at the objects of different shapes given below.

**Collection of Objects having Different Sizes and Shapes** 



#### Naming Shapes