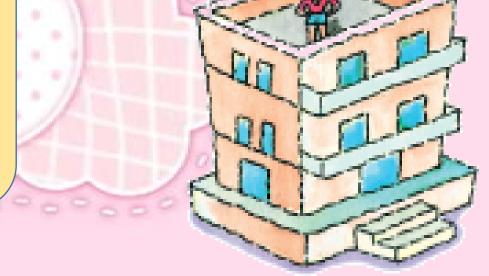

# Tick ( $\sqrt{}$ ) the correct word to fill in the blank :

**1.** The boy is standing on the of the building.