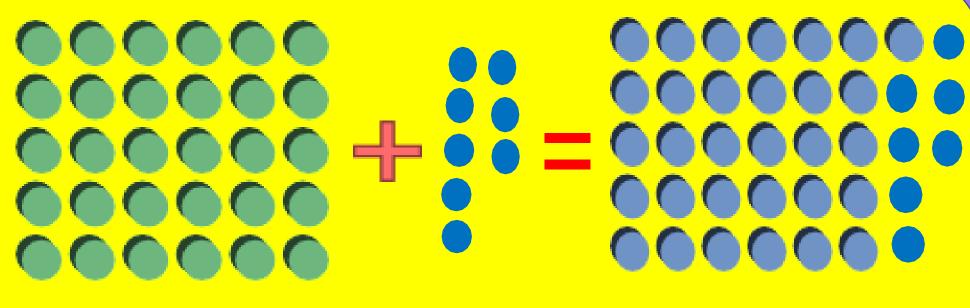

# **NUMBERS FROM TWENTY - ONE TO THIRTY**

+ 1 one =

Twenty-one

2 tens

7

A

3 tens + 1 one = Thirty-one

30 + 2 = 32  $3 \text{ tens} + 2 \text{ one} = Thirty-two}$ 

30 + 3 = 33 3 tens + 3 one = Thirty-three

30 + 4 = 34 $3 \text{ tens} + 4 \text{ one} = Thirty-four}$ 

30 + 6 = 36  $3 \text{ tens} + 6 \text{ one} = Thirty-Six}$ 

30 + 7 = 37 3 tens + 7 one = Thirty-Seven