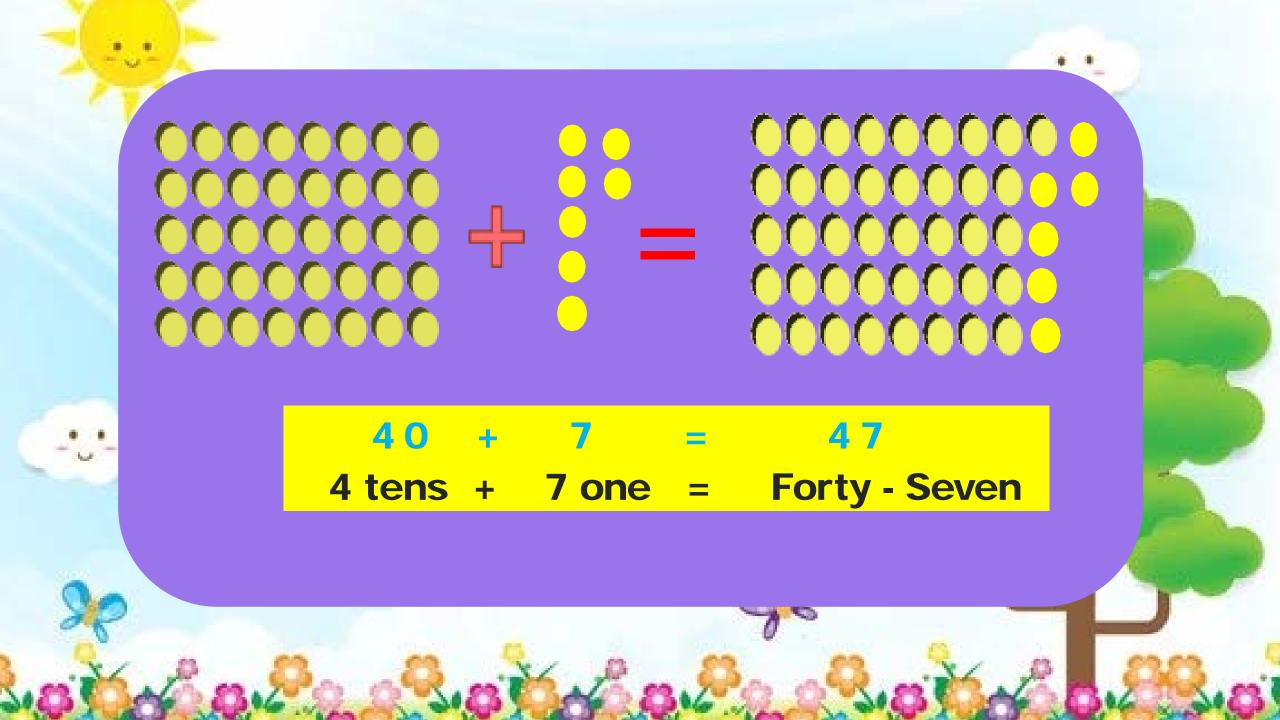

| Numeral | Number Name  | Numeral | Number Name  |
|---------|--------------|---------|--------------|
| 35      | Thirty-five  | 36      | Thirty-Six   |
| 37      | Thirty-Seven | 38      | Thirty-eight |
| 39      | Thirty-nine  | 40      | Forty        |
| 41      | Forty-one    | 42      | Forty-two    |
| 43      | Forty-three  | 44      | Forty-four   |
| 45      | Forty-five   | 46      | Forty-Six    |
| 47      | Forty-seven  | 48      | Forty-eight  |
| 49      | Forty-nine   | 50      | Fifty        |
|         |              |         |              |