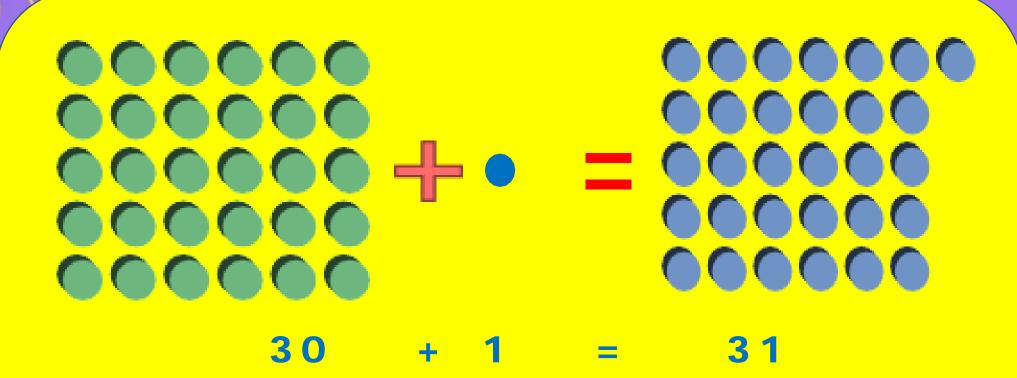

# **NUMBERS FROM TWENTY - ONE TO THIRTY**

+ 1 one =

Twenty-one

2 tens

7

A

3 tens + 1 one = Thirty-one

30 + 2 = 32  $3 \text{ tens} + 2 \text{ one} = Thirty-two}$ 