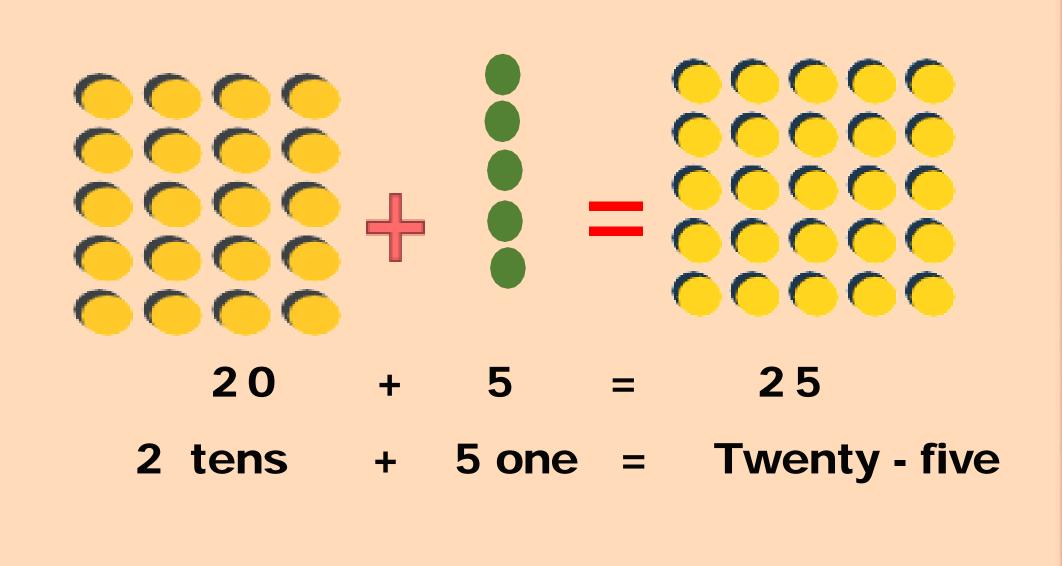

## Read the numerals and number names from 21 to 50:

| Numeral | Number Name  | Numeral | Number Name  |
|---------|--------------|---------|--------------|
|         |              |         |              |
| 21      | Twenty- one  | 22      | Twenty-two   |
| 23      | Twenty-three | 24      | Twenty-four  |
| 25      | Twenty-five  | 26      | Twenty-six   |
| 27      | Twenty-seven | 28      | Twenty-eight |
| 29      | Twenty-nine  | 30      | Thirty       |
| 31      | Thirty-one   | 32      | Thirty-two   |
| 33      | Thirty-three | 34      | Thirty-four  |