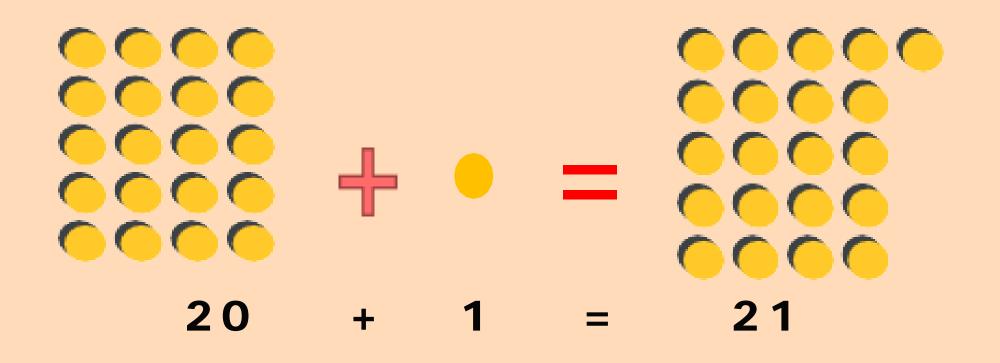

# **NUMBERS FROM TWENTY - ONE TO THIRTY**

+ 1 one =

Twenty-one

2 tens

7

A

3 tens + 1 one = Thirty-one

30 + 2 = 32  $3 \text{ tens} + 2 \text{ one} = Thirty-two}$ 