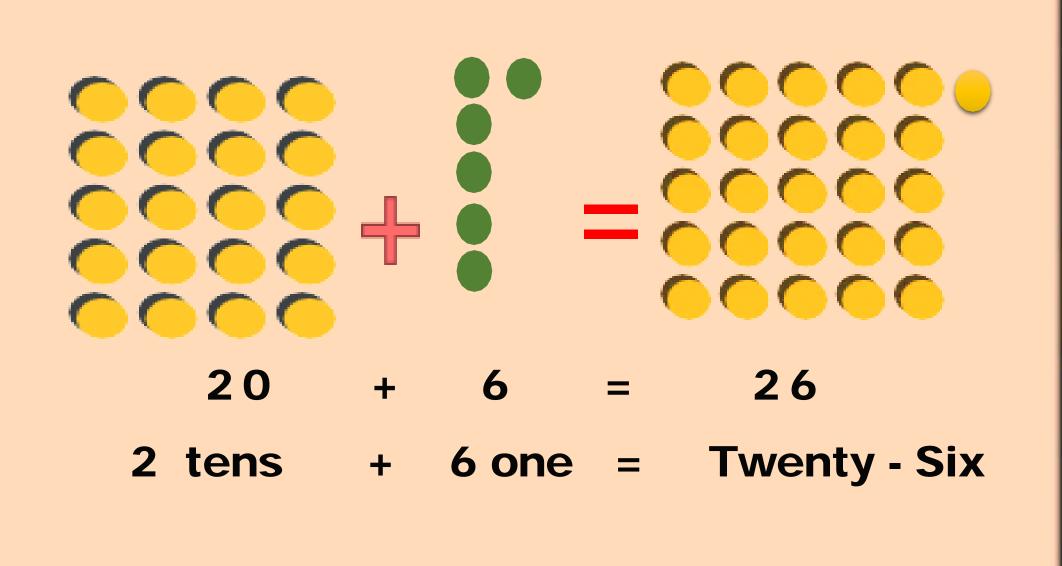

## Read the numerals and number names from 21 to 50:

| Numeral | Number Name  | Numeral | Number Name  |
|---------|--------------|---------|--------------|
|         |              |         |              |
| 21      | Twenty- one  | 22      | Twenty-two   |
| 23      | Twenty-three | 24      | Twenty-four  |
| 25      | Twenty-five  | 26      | Twenty-six   |
| 27      | Twenty-seven | 28      | Twenty-eight |
| 29      | Twenty-nine  | 30      | Thirty       |
| 31      | Thirty-one   | 32      | Thirty-two   |
| 33      | Thirty-three | 34      | Thirty-four  |