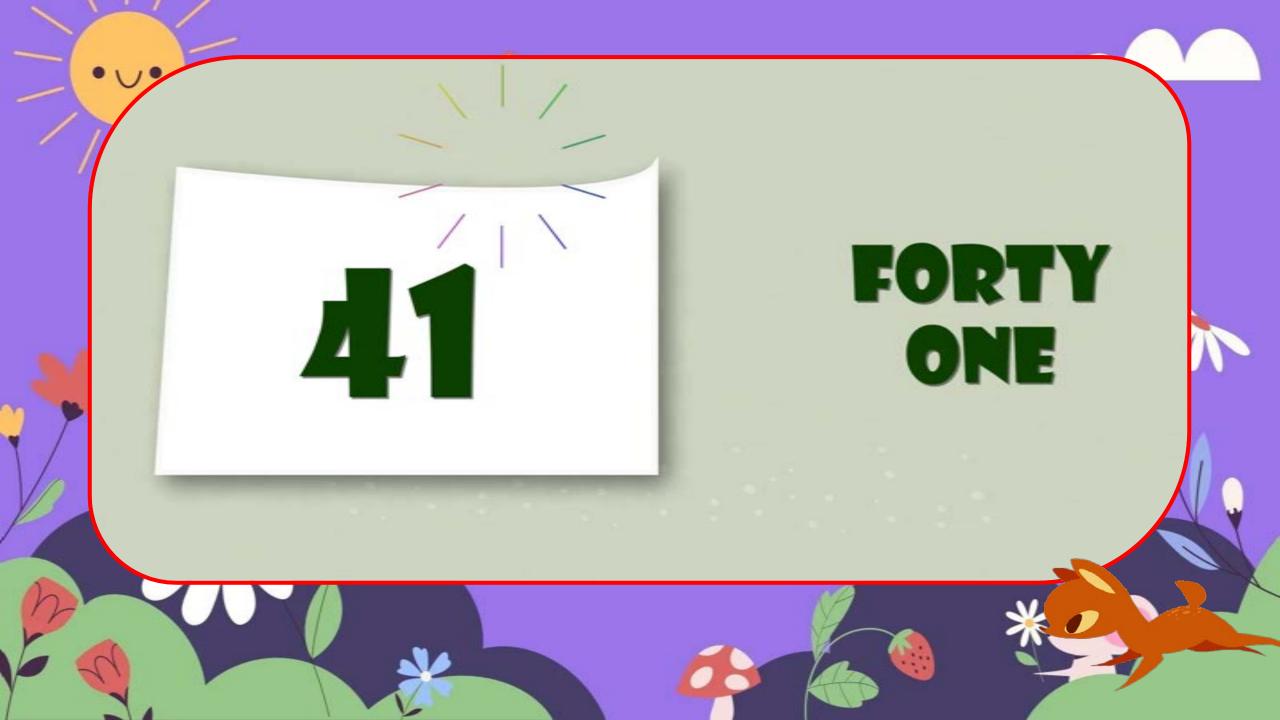

# **Numbers from Forty-one to Fifty**

| Numeral | Number Name  | Numeral | Number Name  |
|---------|--------------|---------|--------------|
| 35      | Thirty-five  | 36      | Thirty-Six   |
| 37      | Thirty-Seven | 38      | Thirty-eight |
| 39      | Thirty-nine  | 40      | Forty        |
| 41      | Forty-one    | 42      | Forty-two    |
| 43      | Forty-three  | 44      | Forty-four   |
| 45      | Forty-five   | 46      | Forty-Six    |
| 47      | Forty-seven  | 48      | Forty-eight  |
| 49      | Forty-nine   | 50      | Fifty        |
|         |              |         |              |