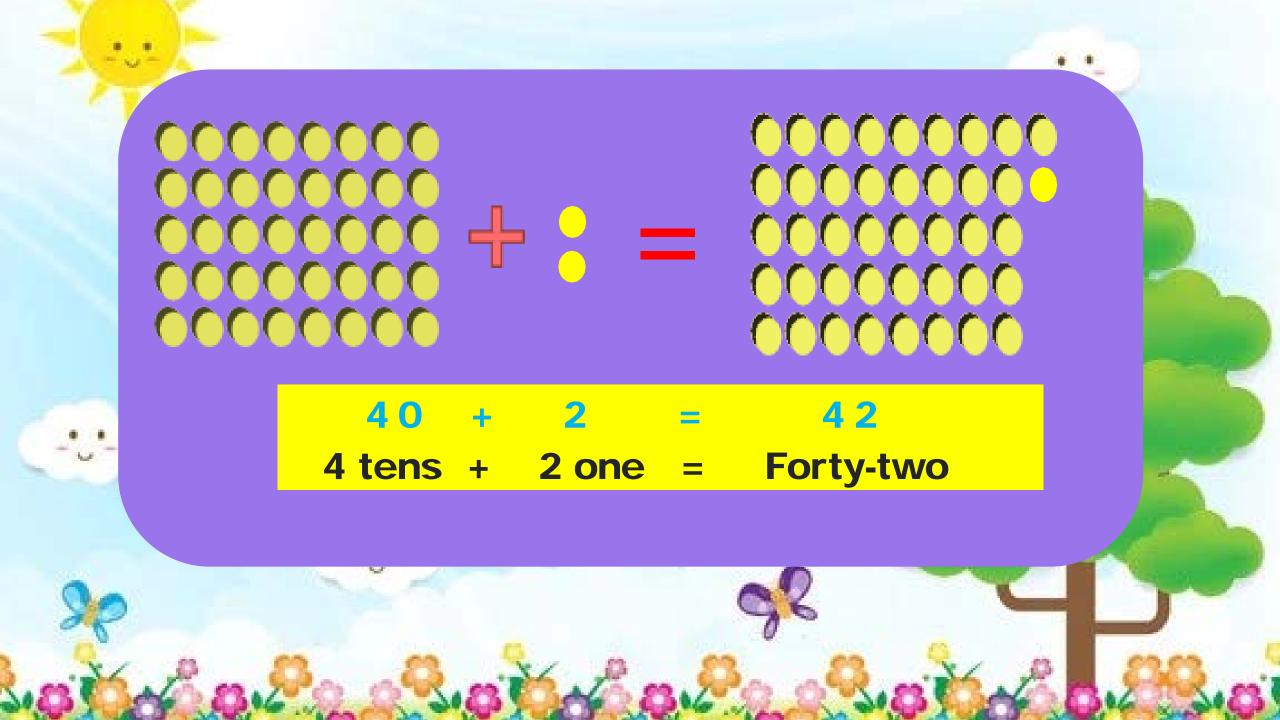

| Numeral | Number Name  | Numeral | Number Name  |
|---------|--------------|---------|--------------|
| 35      | Thirty-five  | 36      | Thirty-Six   |
| 37      | Thirty-Seven | 38      | Thirty-eight |
| 39      | Thirty-nine  | 40      | Forty        |
| 41      | Forty-one    | 42      | Forty-two    |
| 43      | Forty-three  | 44      | Forty-four   |
| 45      | Forty-five   | 46      | Forty-Six    |
| 47      | Forty-seven  | 48      | Forty-eight  |
| 49      | Forty-nine   | 50      | Fifty        |
|         |              |         |              |