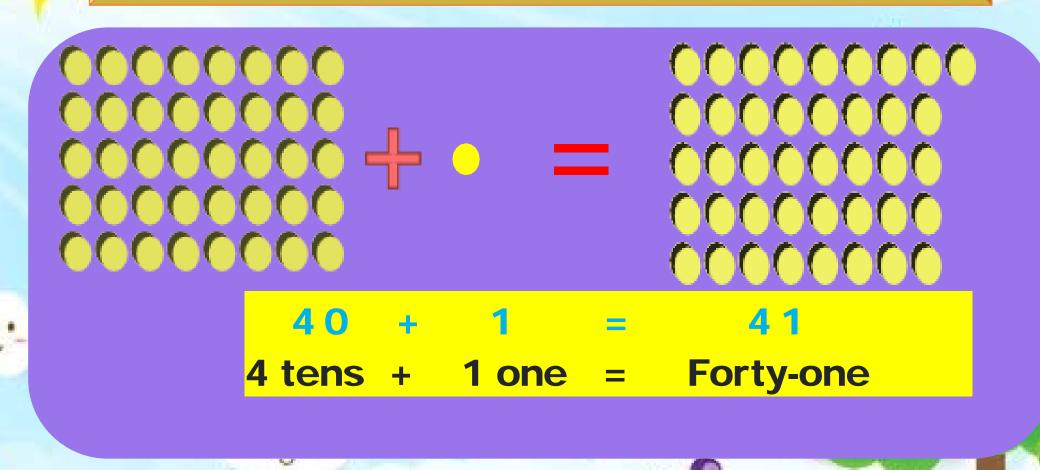

| Numeral | Number Name  | Numeral | Number Name  |
|---------|--------------|---------|--------------|
| 35      | Thirty-five  | 36      | Thirty-Six   |
| 37      | Thirty-Seven | 38      | Thirty-eight |
| 39      | Thirty-nine  | 40      | Forty        |
| 41      | Forty-one    | 42      | Forty-two    |
| 43      | Forty-three  | 44      | Forty-four   |
| 45      | Forty-five   | 46      | Forty-Six    |
| 47      | Forty-seven  | 48      | Forty-eight  |
| 49      | Forty-nine   | 50      | Fifty        |
|         |              |         |              |