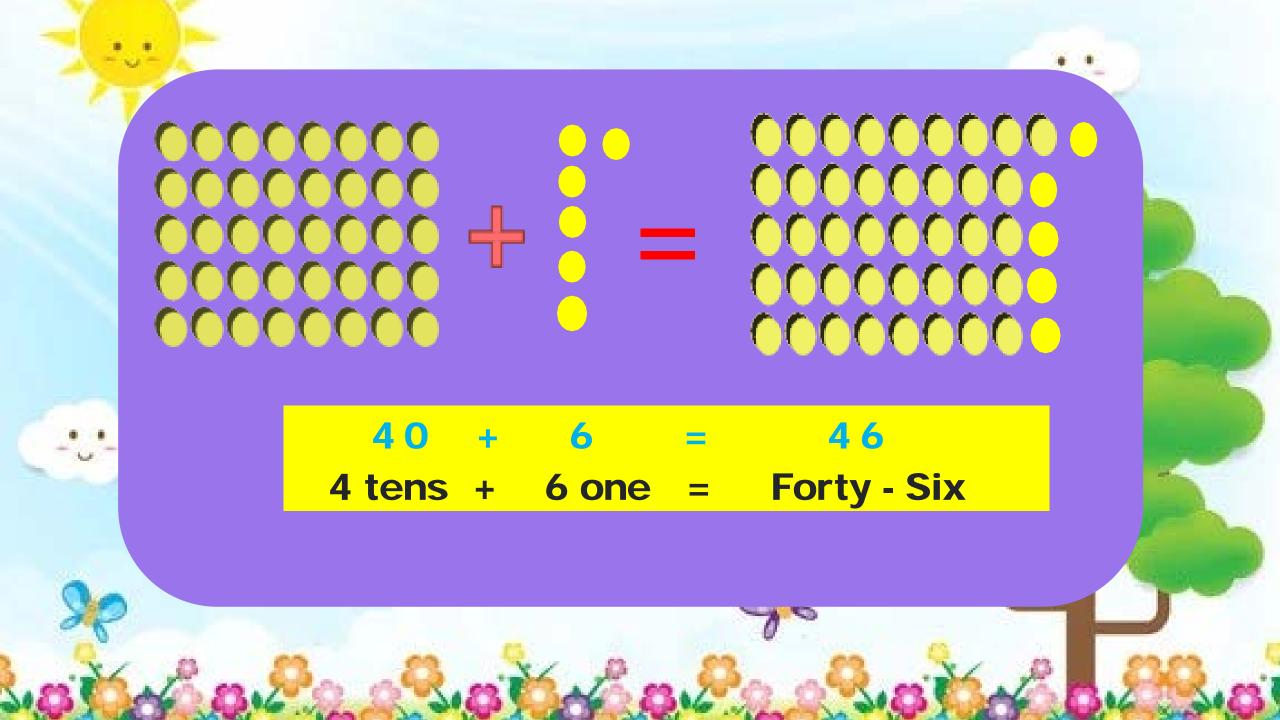

| Numeral | Number Name  | Numeral | Number Name  |
|---------|--------------|---------|--------------|
| 35      | Thirty-five  | 36      | Thirty-Six   |
| 37      | Thirty-Seven | 38      | Thirty-eight |
| 39      | Thirty-nine  | 40      | Forty        |
| 41      | Forty-one    | 42      | Forty-two    |
| 43      | Forty-three  | 44      | Forty-four   |
| 45      | Forty-five   | 46      | Forty-Six    |
| 47      | Forty-seven  | 48      | Forty-eight  |
| 49      | Forty-nine   | 50      | Fifty        |
|         |              |         |              |