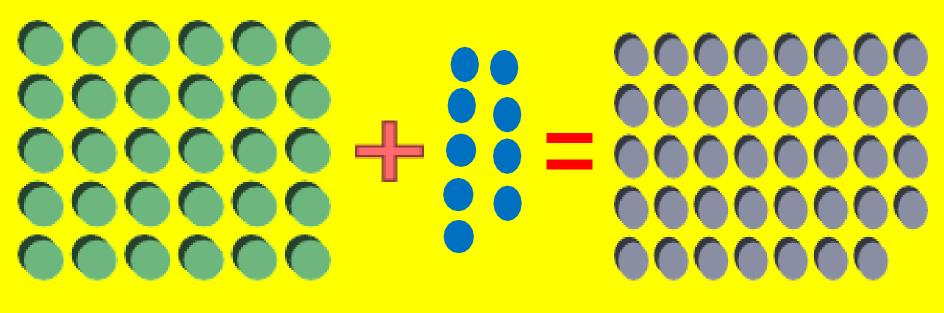

30 + 8 = 38 3 tens + 8 one = Thirty-eight

30 + 9 = 39 $3 \text{ tens} + 9 \text{ one} = Thirty-nine}$ 