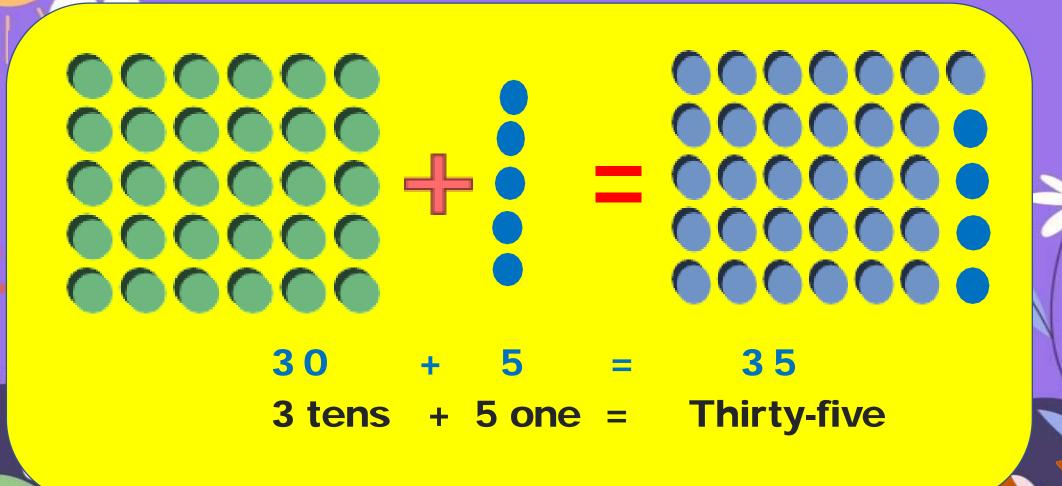

# **NUMBERS FROM TWENTY - ONE TO THIRTY**

+ 1 one =

Twenty-one

2 tens

7

A

3 tens + 1 one = Thirty-one

30 + 2 = 32  $3 \text{ tens} + 2 \text{ one} = Thirty-two}$ 