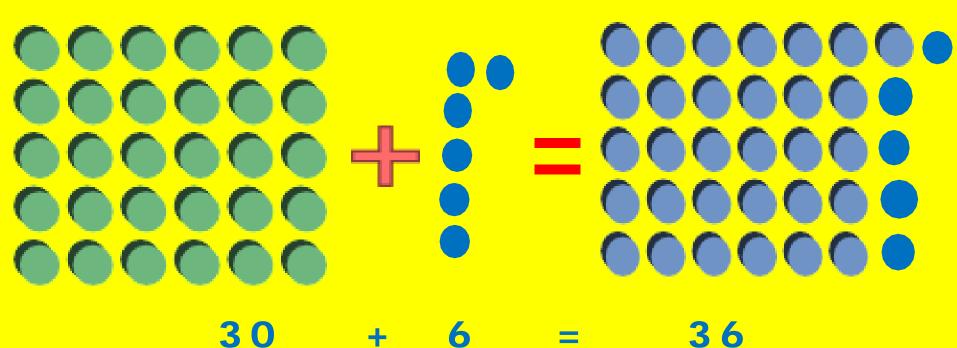

30 + 3 = 33 3 tens + 3 one = Thirty-three

30 + 4 = 34 $3 \text{ tens} + 4 \text{ one} = Thirty-four}$ 

30 + 6 = 36  $3 \text{ tens} + 6 \text{ one} = Thirty-Six}$ 

30 + 7 = 37 3 tens + 7 one = Thirty-Seven