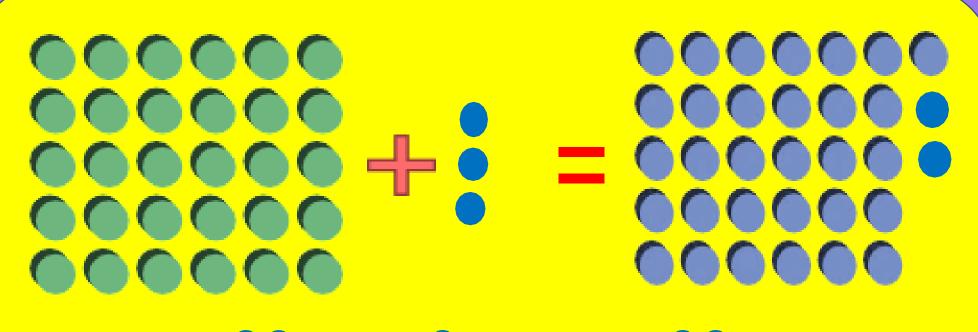

# **NUMBERS FROM TWENTY - ONE TO THIRTY**

+ 1 one =

Twenty-one

2 tens

7

A

3 tens + 1 one = Thirty-one

30 + 2 = 32  $3 \text{ tens} + 2 \text{ one} = Thirty-two}$ 