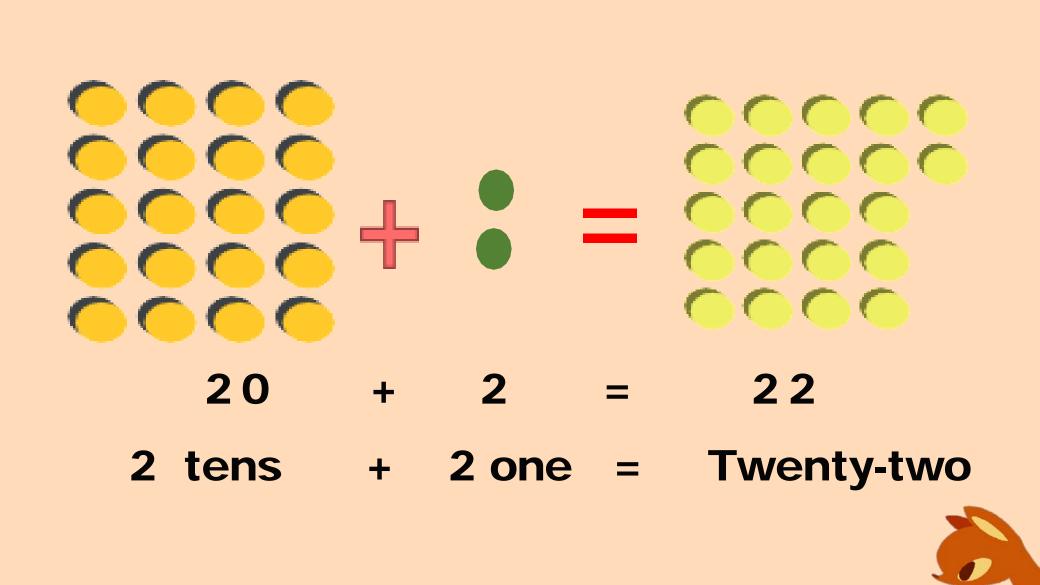

# **NUMBERS FROM TWENTY - ONE TO THIRTY**

+ 1 one =

Twenty-one

2 tens

7

A

3 tens + 1 one = Thirty-one

30 + 2 = 32  $3 \text{ tens} + 2 \text{ one} = Thirty-two}$ 