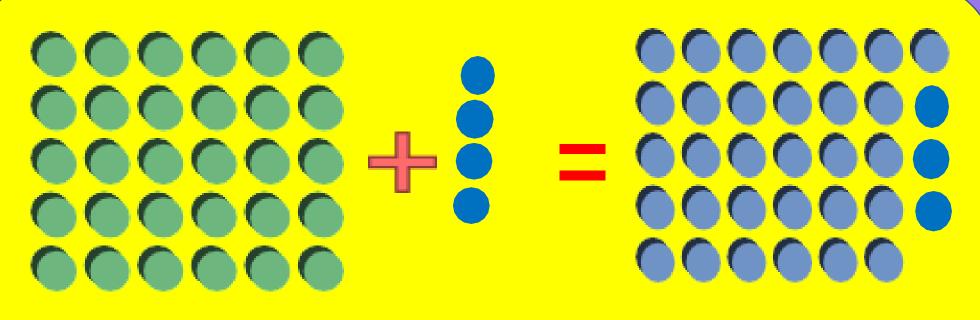

30 + 3 = 33 3 tens + 3 one = Thirty-three

30 + 4 = 34 $3 \text{ tens} + 4 \text{ one} = Thirty-four}$ 

30 + 6 = 36  $3 \text{ tens} + 6 \text{ one} = Thirty-Six}$ 

30 + 7 = 37 3 tens + 7 one = Thirty-Seven