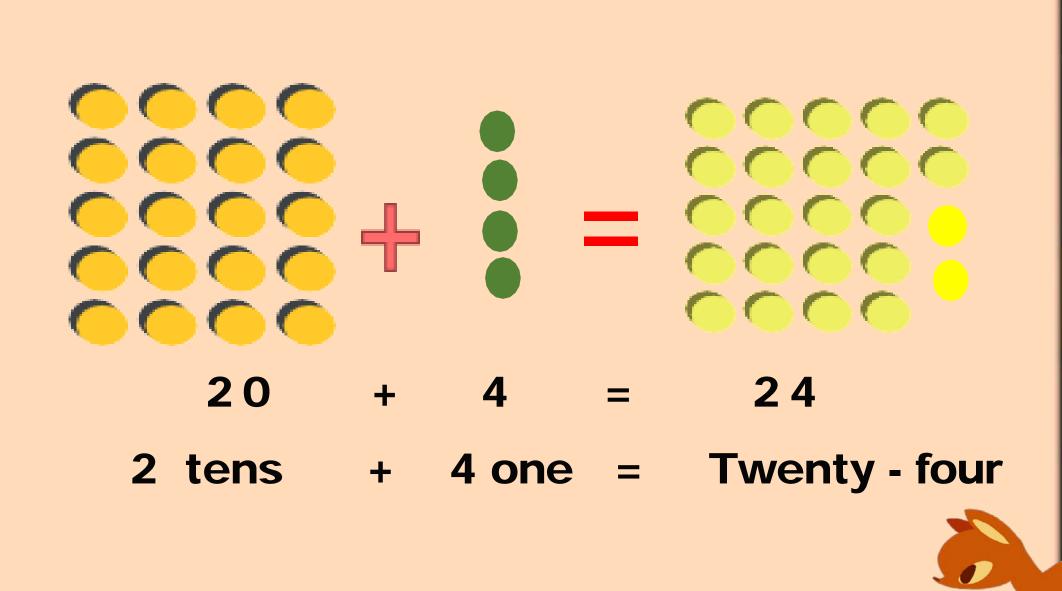

## Read the numerals and number names from 21 to 50:

| Numeral | Number Name  | Numeral | Number Name  |
|---------|--------------|---------|--------------|
|         |              |         |              |
| 21      | Twenty- one  | 22      | Twenty-two   |
| 23      | Twenty-three | 24      | Twenty-four  |
| 25      | Twenty-five  | 26      | Twenty-six   |
| 27      | Twenty-seven | 28      | Twenty-eight |
| 29      | Twenty-nine  | 30      | Thirty       |
| 31      | Thirty-one   | 32      | Thirty-two   |
| 33      | Thirty-three | 34      | Thirty-four  |