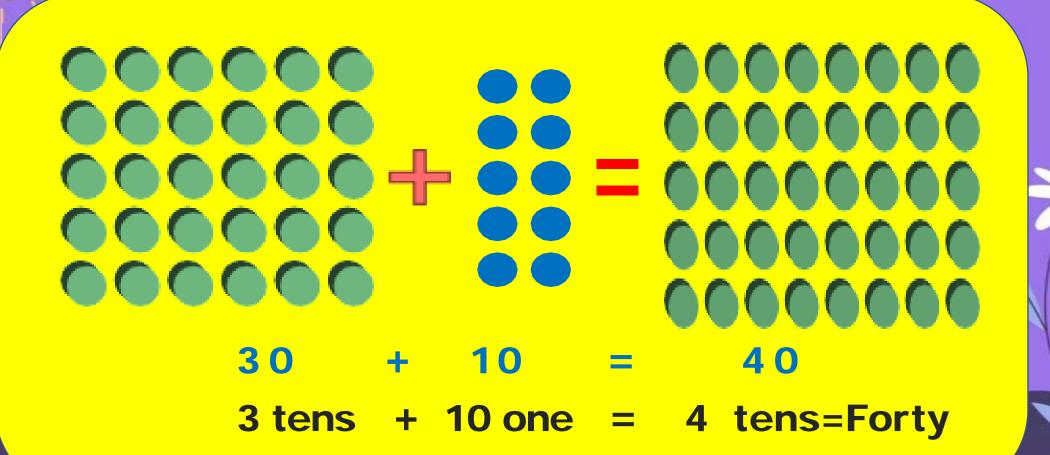

# **NUMBERS FROM TWENTY - ONE TO THIRTY**



+ 1 one =

Twenty-one

2 tens

























7

A





3 tens + 1 one = Thirty-one





30 + 2 = 32  $3 \text{ tens} + 2 \text{ one} = Thirty-two}$ 



30 + 3 = 33 3 tens + 3 one = Thirty-three



30 + 4 = 34 $3 \text{ tens} + 4 \text{ one} = Thirty-four}$ 





30 + 6 = 36  $3 \text{ tens} + 6 \text{ one} = Thirty-Six}$ 



30 + 7 = 37 3 tens + 7 one = Thirty-Seven



30 + 8 = 38 3 tens + 8 one = Thirty-eight



30 + 9 = 39 $3 \text{ tens} + 9 \text{ one} = Thirty-nine}$ 







# **Numbers from Forty-one to Fifty**

























## Read the numerals and number names from 21 to 50:

| Numeral | Number Name  | Numeral | Number Name  |
|---------|--------------|---------|--------------|
|         |              |         |              |
| 21      | Twenty- one  | 22      | Twenty-two   |
| 23      | Twenty-three | 24      | Twenty-four  |
| 25      | Twenty-five  | 26      | Twenty-six   |
| 27      | Twenty-seven | 28      | Twenty-eight |
| 29      | Twenty-nine  | 30      | Thirty       |
| 31      | Thirty-one   | 32      | Thirty-two   |
| 33      | Thirty-three | 34      | Thirty-four  |



| Numeral | Number Name  | Numeral | Number Name  |
|---------|--------------|---------|--------------|
| 35      | Thirty-five  | 36      | Thirty-Six