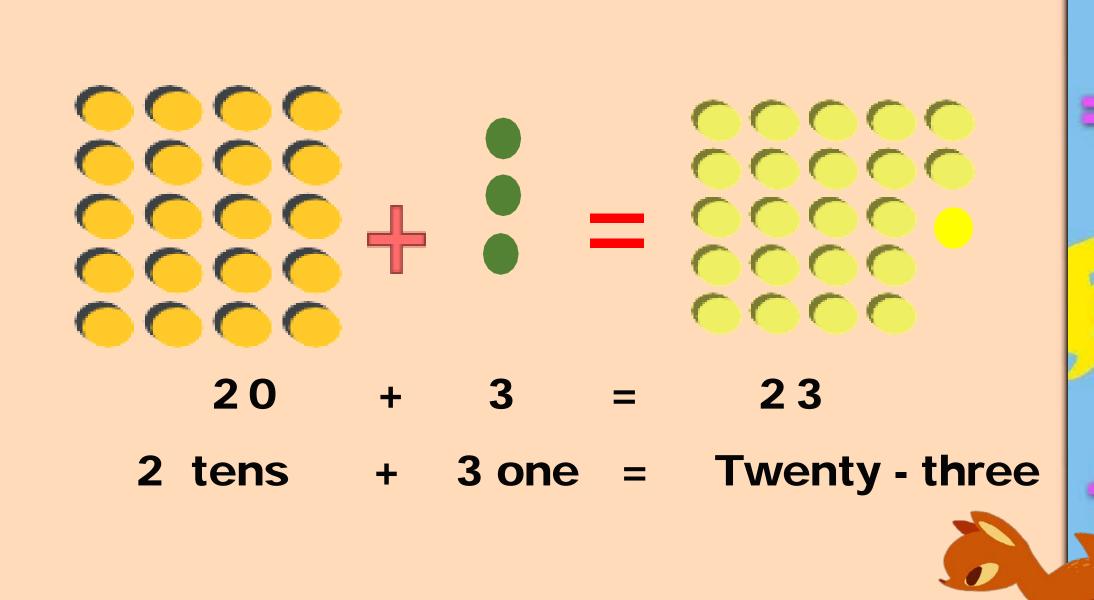

# **NUMBERS FROM TWENTY - ONE TO THIRTY**

+ 1 one =

Twenty-one

2 tens

7

A

3 tens + 1 one = Thirty-one

30 + 2 = 32  $3 \text{ tens} + 2 \text{ one} = Thirty-two}$ 