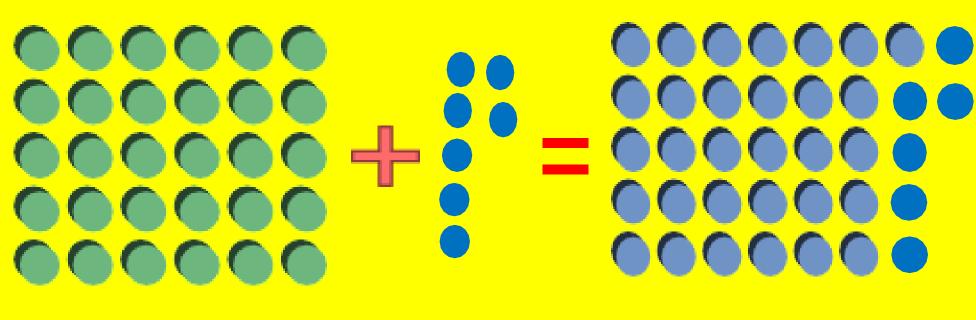

# **NUMBERS FROM TWENTY - ONE TO THIRTY**

+ 1 one =

Twenty-one

2 tens

7

A

3 tens + 1 one = Thirty-one

30 + 2 = 32  $3 \text{ tens} + 2 \text{ one} = Thirty-two}$ 