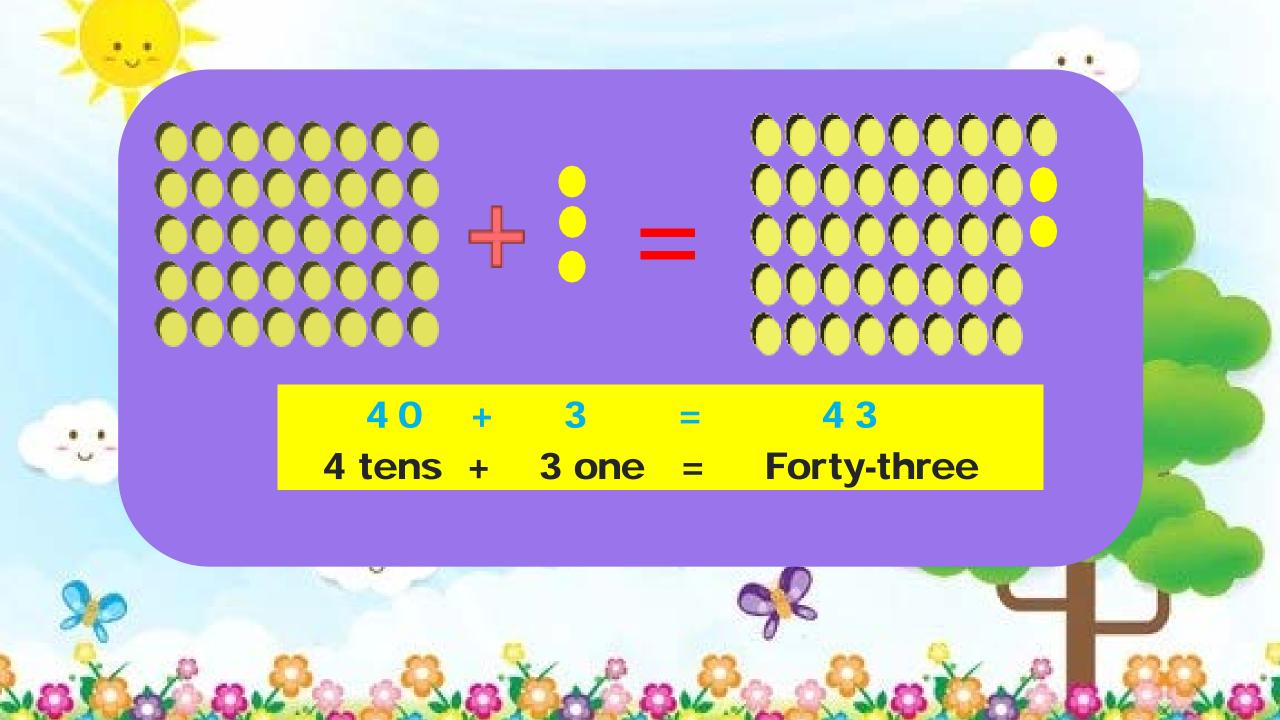

| Numeral | Number Name  | Numeral | Number Name  |
|---------|--------------|---------|--------------|
| 35      | Thirty-five  | 36      | Thirty-Six   |
| 37      | Thirty-Seven | 38      | Thirty-eight |
| 39      | Thirty-nine  | 40      | Forty        |
| 41      | Forty-one    | 42      | Forty-two    |
| 43      | Forty-three  | 44      | Forty-four   |
| 45      | Forty-five   | 46      | Forty-Six    |
| 47      | Forty-seven  | 48      | Forty-eight  |
| 49      | Forty-nine   | 50      | Fifty        |
|         |              |         |              |