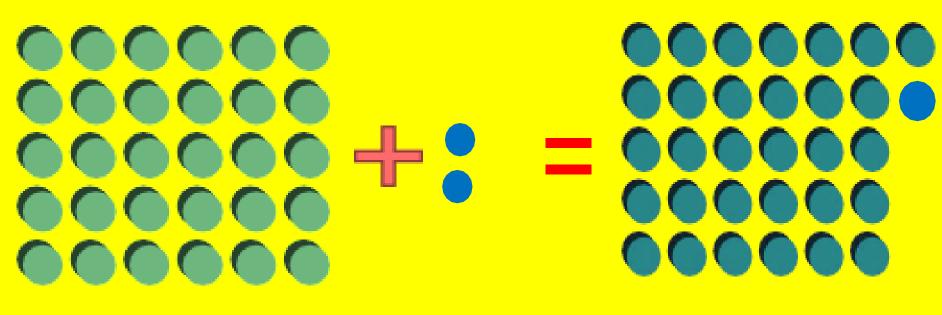

30 + 3 = 33 3 tens + 3 one = Thirty-three

30 + 4 = 34 $3 \text{ tens} + 4 \text{ one} = Thirty-four}$ 

30 + 6 = 36  $3 \text{ tens} + 6 \text{ one} = Thirty-Six}$ 

30 + 7 = 37 3 tens + 7 one = Thirty-Seven