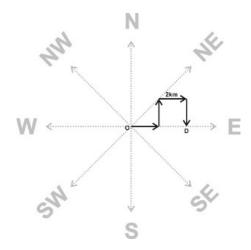

### Example #3

Somnath walks towards East. After that he turns to his left and then turn to his right, after he walking 2 Km and then he turn to his right. Which direction he is right now facing?

### Solution:

South.