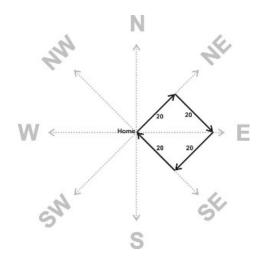

### Example #6

A boy walks 20 meters from his home to North-East direction and then he turn 20 meters in South-East, and turn to walks 20 meters South-west, Next he turn Northwest 20 meters and reach his home. Which direction he is moving now?

# Solution:

North-West.