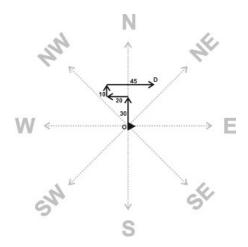

### Example #1

Raju facing towards East, Turn to his left, and walks 30 meters, then he turn again his left and walks 20 meters and then he moves 10 meters to his right, lastly he move 45 meters right. Which direction he is now from his starting point?

### Solution:

North-East.