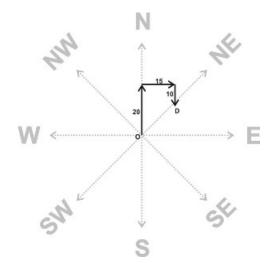

### Example #4

Ankit went to 20 Km from his office to the North. After that he turned East and walks 15 Km. Then he turned right and walk 10 Km. In which direction he is now from his office?

## Solution:

North-East.