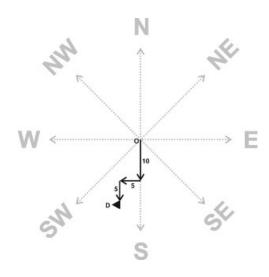

# Example #7

Ramesh start walking to the direction of south 10 meters and then turn right to 5 meters and then move left to covers 5 meters, Finally he turn right. Which direction he is now facing?

# Solution:

West.