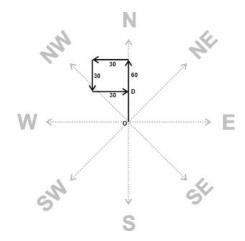

### Example #2

Walking 60 meters to the North. Ritika turns left and walk 30 meters and then turning to the south and walks 30 meters, again turn left and walks 30 meters. Which direction she is walking now?

### Solution:

East.