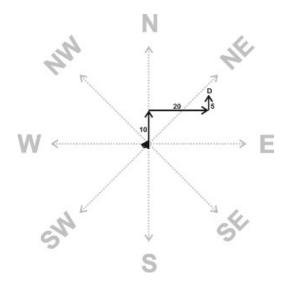

### Example #5

Rashid facing west and turn right and walks 10 meters, then he turn right and walks 20 meters, then he take a left turn and walk 5 meters. Which direction he is facing now?

### Solution:

North.