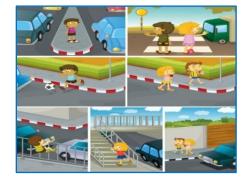

So to avoid accidents we should follow some SAFETY RULES.

## Safety Rules

- ⇒ Following are the some safety rules that we should follow while driving on the road:
  - A. We should always walk on the **footpath**.
  - B. We should always walk on the left side of the road.
  - C. We should always cross the road at the zebra crossing.
  - D. When you cross the road look **right** and **left** and then **right** again. Now if the road is clear you can cross the road.
  - E. Do not **play** on the road.
  - F. Do not **lean** out of the bus.
  - G. Do not **get off** or **get in** from the moving bus.
  - H. always follow traffic light and traffic sign boards.