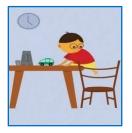

No climbing on tables and chairs

Be away from electrical sockets

Beware of wet floor