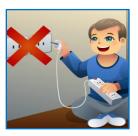

No climbing on tables and chairs

Be away from electrical sockets

Beware of wet floor