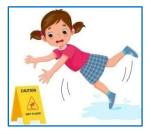

No climbing on tables and chairs

Be away from electrical sockets

Beware of wet floor