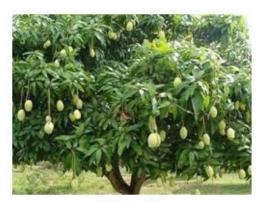

#### Trees

All the big plants are called as trees. They are very big in size. They have strong TRUNK. Trees have fruits and many branches on it.

For example: Mango Tree, Coconut Tree, Banyan Tree, Peepal Tree Etc.

**Mango Tree** 

**Coconut Tree** 

**Banyan Tree** 

**Peepal Tree** 