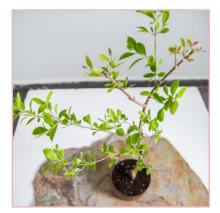

### Shrubs

All the small plants are called SHRUBS. They also have several branches. But their stem is strong.

For example: Rose, Tulsi, Heena, Etc.

Rose

Tulsi

Heena