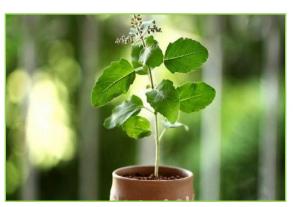

### Shrubs

All the small plants are called SHRUBS. They also have several branches. But their stem is strong.

For example: Rose, Tulsi, Heena, Etc.

Rose

Tulsi

Heena