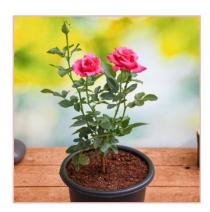

### Shrubs

All the small plants are called SHRUBS. They also have several branches. But their stem is strong.

For example: Rose, Tulsi, Heena, Etc.

Rose

Tulsi

Heena