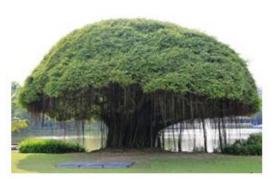

#### Trees

All the big plants are called as trees. They are very big in size. They have strong TRUNK. Trees have fruits and many branches on it.

For example: Mango Tree, Coconut Tree, Banyan Tree, Peepal Tree Etc.

**Mango Tree** 

**Coconut Tree** 

**Banyan Tree** 

**Peepal Tree** 