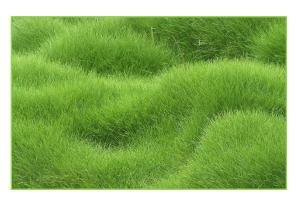

#### Herbs

Herbs are very small plants. They have soft stem. Their stem is green.

For example: **Grass, Spinach, Chilly** Etc.

**Grass** 

**Spinach** 

Chilly