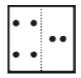

#### Example #1

Choose the alternative which is closely resembles the Paper Fold of the given figure.

### Answer:

The actual Paper Folded image is