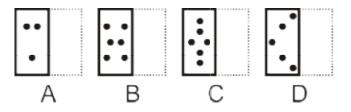

#### Example #2

Choose the alternative which is closely resembles the Paper Fold of the given figure.

Answer:

The actual Paper Folded image is