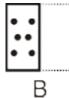

### Example #3

Choose the alternative which is closely resembles the Paper Fold of the given figure.

## Answer:

The actual Paper Folded image is