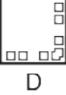

#### Example #10

Choose the alternative which is closely resembles the Paper Cutting of the given figure.

Answer:

The actual Paper Cut image is