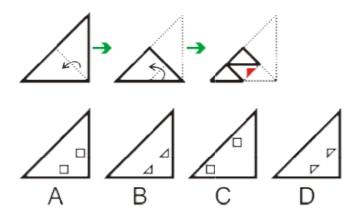

### Example #6

Choose the alternative which is closely resembles the Paper Fold of the given figure.