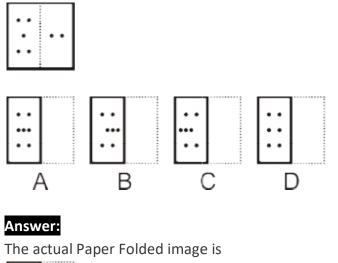

#### Example #2

Choose the alternative which is closely resembles the Paper Fold of the given figure.

Answer:

The actual Paper Folded image is