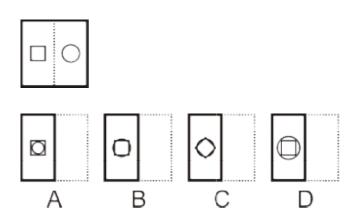

## Example #7

Choose the alternative which is closely resembles the Paper Cutting of the given figure.