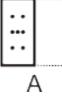

## Example #7

Choose the alternative which is closely resembles the Paper Cutting of the given figure.

## Example #8

Choose the alternative which is closely resembles the Paper Cutting of the given figure.