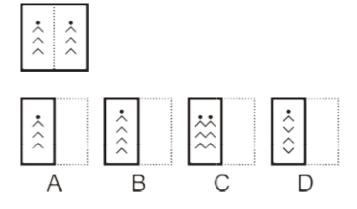

#### Example #2

Choose the alternative which is closely resembles the Paper Fold of the given figure.

Answer:

The actual Paper Folded image is