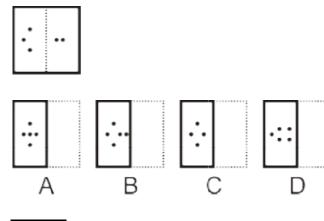

#### Example #4

Choose the alternative which is closely resembles the Paper Fold of the given figure.

## Answer:

The actual Paper Folded image is