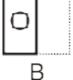

#### Example #1

Choose the alternative which is closely resembles the Paper Fold of the given figure.

### Answer:

The actual Paper Folded image is