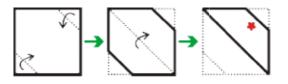

## Example #7

Choose the alternative which is closely resembles the Paper Cutting of the given figure.

## Example #8

Choose the alternative which is closely resembles the Paper Cutting of the given figure.