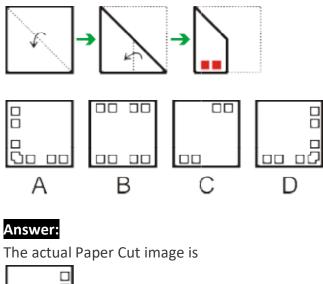

#### Example #10

Choose the alternative which is closely resembles the Paper Cutting of the given figure.

Answer:

The actual Paper Cut image is