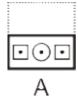

#### Example #1

Choose the alternative which is closely resembles the Paper Fold of the given figure.

### Answer:

The actual Paper Folded image is