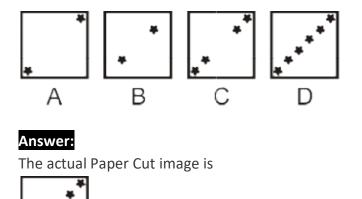

## Example #7

Choose the alternative which is closely resembles the Paper Cutting of the given figure.

## Example #8

Choose the alternative which is closely resembles the Paper Cutting of the given figure.