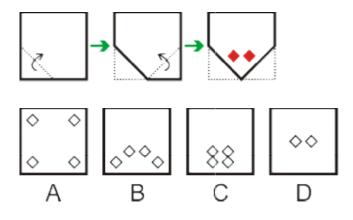

## Example #7

Choose the alternative which is closely resembles the Paper Cutting of the given figure.

## Example #8

Choose the alternative which is closely resembles the Paper Cutting of the given figure.

### Example #9

Choose the alternative which is closely resembles the Paper Cutting of the given figure.

Answer:

The actual Paper Cut image is