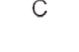

## Example #7

Choose the alternative which is closely resembles the Paper Cutting of the given figure.

## Example #8

Choose the alternative which is closely resembles the Paper Cutting of the given figure.