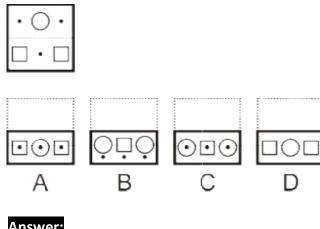

#### Example #4

Choose the alternative which is closely resembles the Paper Fold of the given figure.

## Answer:

The actual Paper Folded image is