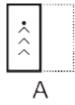

### Example #3

Choose the alternative which is closely resembles the Paper Fold of the given figure.

## Answer:

The actual Paper Folded image is