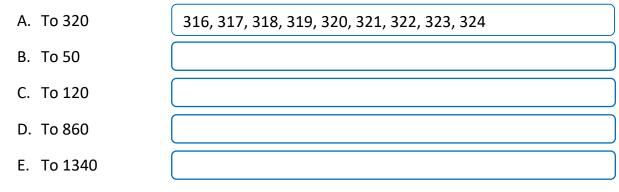

## **Rounding Numbers**

1. List all the numbers that can be rounded to the following numbers. One has been done for you.

- 2. Round the numbers to the nearest ten.
  - A. 23 rounded to the nearest 10 is
  - B. 841 rounded to the nearest 10 is
  - C. 2524 rounded to the nearest 10 is
  - D. 1219 rounded to the nearest 10 is
- 3. While rounding to the nearest 100, which can be rounded to :