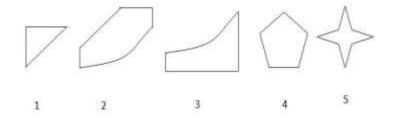

## **Completion of Figure**

- a) 2, 3 and 4
- b) 1, 2 and 4
- c) 1, 2 and 3
- d) 3, 4 and 5
- 4. Select the correct alternative from the given options that can make a full square.

- a) 3, 4 and 5
- b) 1, 3 and 4
- c) 1, 2, and 5
- d) 2, 3 and 4
- 5. Study the given pattern carefully and select the figure that will complete the pattern given in the question figure.