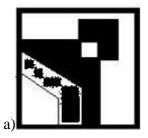

## **Completion of Figure**

- a) 2, 3 and 4
- b) 1, 2 and 4
- c) 1, 2 and 3
- d) 3, 4 and 5
- 4. Select the correct alternative from the given options that can make a full square.

- a) 3, 4 and 5
- b) 1, 3 and 4
- c) 1, 2, and 5
- d) 2, 3 and 4
- 5. Study the given pattern carefully and select the figure that will complete the pattern given in the question figure.