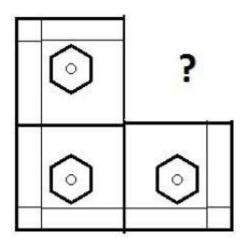

## **Completion of Figure**

- a) 2, 3 and 4
- b) 1, 2 and 4
- c) 1, 2 and 3
- d) 3, 4 and 5
- 4. Select the correct alternative from the given options that can make a full square.

- a) 3, 4 and 5
- b) 1, 3 and 4
- c) 1, 2, and 5
- d) 2, 3 and 4
- 5. Study the given pattern carefully and select the figure that will complete the pattern given in the question figure.