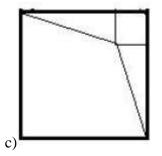

## **Completion of Figure**

- a) 2, 3 and 4
- b) 1, 2 and 4
- c) 1, 2 and 3
- d) 3, 4 and 5
- 4. Select the correct alternative from the given options that can make a full square.

- a) 3, 4 and 5
- b) 1, 3 and 4
- c) 1, 2, and 5
- d) 2, 3 and 4
- 5. Study the given pattern carefully and select the figure that will complete the pattern given in the question figure.