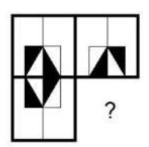

## **Completion of Figure**

- a) 2, 3 and 4
- b) 1, 2 and 4
- c) 1, 2 and 3
- d) 3, 4 and 5
- 4. Select the correct alternative from the given options that can make a full square.

- a) 3, 4 and 5
- b) 1, 3 and 4
- c) 1, 2, and 5
- d) 2, 3 and 4
- 5. Study the given pattern carefully and select the figure that will complete the pattern given in the question figure.