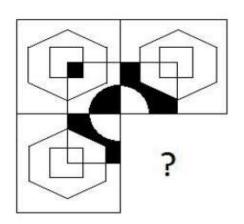

## **Completion of Figure**

- a) 2, 3 and 4
- b) 1, 2 and 4
- c) 1, 2 and 3
- d) 3, 4 and 5
- 4. Select the correct alternative from the given options that can make a full square.

- a) 3, 4 and 5
- b) 1, 3 and 4
- c) 1, 2, and 5
- d) 2, 3 and 4
- 5. Study the given pattern carefully and select the figure that will complete the pattern given in the question figure.