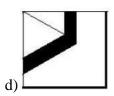

## **Completion of Figure**

- a) 2, 3 and 4
- b) 1, 2 and 4
- c) 1, 2 and 3
- d) 3, 4 and 5
- 4. Select the correct alternative from the given options that can make a full square.

- a) 3, 4 and 5
- b) 1, 3 and 4
- c) 1, 2, and 5
- d) 2, 3 and 4
- 5. Study the given pattern carefully and select the figure that will complete the pattern given in the question figure.