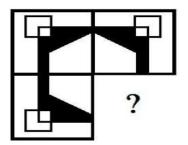

- a) 2, 3 and 4
- b) 1, 2 and 3
- c) 1, 3 and 4
- d) 3, 4 and 5

- 7. Study the given pattern carefully and select the figure that will complete the pattern given in the question figure.
- 8. Study the given pattern carefully and select the figure that will complete the pattern given in the question figure.