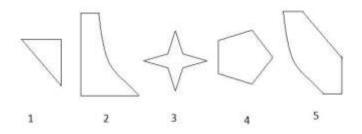

## **Completion of Figure**

- a) 2, 3 and 4
- b) 1, 2 and 4
- c) 1, 2 and 3
- d) 3, 4 and 5
- 4. Select the correct alternative from the given options that can make a full square.

- a) 3, 4 and 5
- b) 1, 3 and 4
- c) 1, 2, and 5
- d) 2, 3 and 4
- 5. Study the given pattern carefully and select the figure that will complete the pattern given in the question figure.