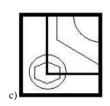

## **Completion of Figure**

- a) 2, 3 and 4
- b) 1, 2 and 4
- c) 1, 2 and 3
- d) 3, 4 and 5
- 4. Select the correct alternative from the given options that can make a full square.

- a) 3, 4 and 5
- b) 1, 3 and 4
- c) 1, 2, and 5
- d) 2, 3 and 4
- 5. Study the given pattern carefully and select the figure that will complete the pattern given in the question figure.