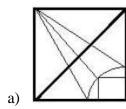

- a) 1, 2 and 3
- b) 1, 3 and 4
- c) 1, 2 and 5
- d) 2, 4 and 5

10. Study the given pattern carefully and select the figure that will complete the pattern given in the question figure.

- a) 1, 2 and 4
- b) 2, 3 and 5
- c) 1, 2 and 5
- d) 1, 3 and 5
- 12. Study the given pattern carefully and select the figure that will complete the pattern given in the question figure.