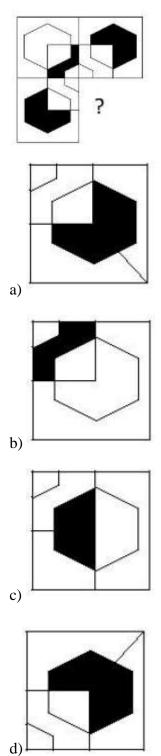

## **Completion of Figure**

- a) 2, 3 and 4
- b) 1, 2 and 4
- c) 1, 2 and 3
- d) 3, 4 and 5
- 4. Select the correct alternative from the given options that can make a full square.

- a) 3, 4 and 5
- b) 1, 3 and 4
- c) 1, 2, and 5
- d) 2, 3 and 4
- 5. Study the given pattern carefully and select the figure that will complete the pattern given in the question figure.