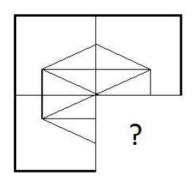

## **Completion of Figure**

- a) 2, 3 and 4
- b) 1, 2 and 4
- c) 1, 2 and 3
- d) 3, 4 and 5
- 4. Select the correct alternative from the given options that can make a full square.

- a) 3, 4 and 5
- b) 1, 3 and 4
- c) 1, 2, and 5
- d) 2, 3 and 4
- 5. Study the given pattern carefully and select the figure that will complete the pattern given in the question figure.