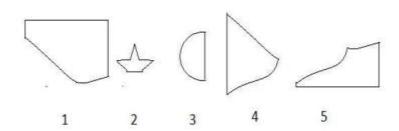

## **Completion of Figure**

- a) 2, 3 and 4
- b) 1, 2 and 4
- c) 1, 2 and 3
- d) 3, 4 and 5
- 4. Select the correct alternative from the given options that can make a full square.

- a) 3, 4 and 5
- b) 1, 3 and 4
- c) 1, 2, and 5
- d) 2, 3 and 4
- 5. Study the given pattern carefully and select the figure that will complete the pattern given in the question figure.