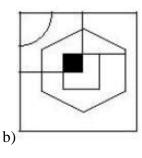

## **Completion of Figure**

- a) 2, 3 and 4
- b) 1, 2 and 4
- c) 1, 2 and 3
- d) 3, 4 and 5
- 4. Select the correct alternative from the given options that can make a full square.

- a) 3, 4 and 5
- b) 1, 3 and 4
- c) 1, 2, and 5
- d) 2, 3 and 4
- 5. Study the given pattern carefully and select the figure that will complete the pattern given in the question figure.