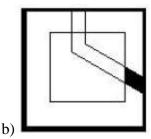

- a) 2, 3 and 4
- b) 1, 2 and 3
- c) 1, 3 and 4
- d) 3, 4 and 5

- 7. Study the given pattern carefully and select the figure that will complete the pattern given in the question figure.
- 8. Study the given pattern carefully and select the figure that will complete the pattern given in the question figure.