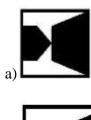

23. Select the correct alternative from the given options that can make a full square.

- a) 1, 2 and 3
- b) 2, 3 and 4
- c) 1, 3 and 5
- d) 3, 4 and 5

- a) 2, 3 and 4
- b) 3, 4 and 5
- c) 1, 3 and 4
- d) 1, 2 and 3