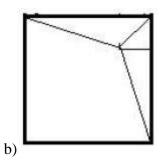

## **Completion of Figure**

- a) 2, 3 and 4
- b) 1, 2 and 4
- c) 1, 2 and 3
- d) 3, 4 and 5
- 4. Select the correct alternative from the given options that can make a full square.

- a) 3, 4 and 5
- b) 1, 3 and 4
- c) 1, 2, and 5
- d) 2, 3 and 4
- 5. Study the given pattern carefully and select the figure that will complete the pattern given in the question figure.