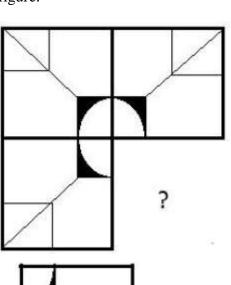

, 2 and 3
- b) 1, 2 and 5
- c) 2, 3 and 4
- d) 2, 3 and 5

























32. Select the correct alternative from the given options that can make a full square.



- a) 1, 2 and 4
- b) 2, 3 and 4
- c) 3, 4 and 5
- d) 1, 2 and 3

33. Select the correct alternative from the given options that can make a full square.



- a) 1, 2 and 4
- b) 2, 3 and 5
- c) 1, 3 and 4
- d) 1, 4 and 5











36. Select the correct alternative from the given options that can make a full square.



- a) 3, 4 and 5
- b) 1, 2 and 4
- c) 1, 3 and 4
- d) 1, 3 and 5













- a) 1, 4 and 5
- b) 1, 2 and 5
- c) 1, 3 and 5
- d) 2, 4 and 5

39. Select the correct alternative from the given options that can make a full square.



- a) 1, 3 and 4
- b) 1, 2 and 4
- c) 1, 3 and 5
- d) 2, 4 and 5























- a) 1, 3 and 4
- b) 2, 3 and 5
- c) 1, 2 and 3
- d) 1, 4 and 5
- 43. Study the given pattern carefully and select the figure that will complete the pattern given in the question figure.













- a) 1, 3 and 4
- b) 2, 3 and 5
- c) 1, 3 and 5
- d) 1, 2 and 5

45. Select the correct alternative from the given options that can make a full square.



- a) 2, 3 and 4
- b) 1, 3 and 5
- c) 1, 2 and 3















48. Study the given pattern carefully and select the figure that will complete the pattern given in the question figure.







50. Study the given pattern carefully and select the figure that will complete the pattern given in the question figure.



## **ANSWERS**

| 1)  | Answer: D |
|-----|-----------|
| 2)  | Answer: A |
| 3)  | Answer: C |
| 4)  | Answer: A |
|