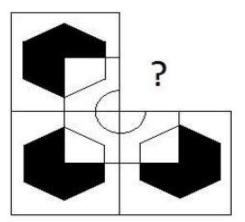

iven options that can make a full square.



- a) 1, 3 and 4
- b) 1, 2 and 4
- c) 1, 3 and 5
- d) 2, 4 and 5























- a) 1, 3 and 4
- b) 2, 3 and 5
- c) 1, 2 and 3
- d) 1, 4 and 5
- 43. Study the given pattern carefully and select the figure that will complete the pattern given in the question figure.













- a) 1, 3 and 4
- b) 2, 3 and 5
- c) 1, 3 and 5
- d) 1, 2 and 5

45. Select the correct alternative from the given options that can make a full square.



- a) 2, 3 and 4
- b) 1, 3 and 5
- c) 1, 2 and 3















48. Study the given pattern carefully and select the figure that will complete the pattern given in the question figure.







50. Study the given pattern carefully and select the figure that will complete the pattern given in the question figure.



## **ANSWERS**

| 1)  | Answer: D |
|-----|-----------|
| 2)  | Answer: A |
| 3)  | Answer: C |
| 4)  | Answer: A |
| 5)  | Answer: D |
| 6)  | Answer: C |
| 7)  | Answer: C |
| 8)  | Answer: D |
| 9)  | Answer: C |
| 10) | Answer: D |
| 11) | Answer: D |
| 12) | Answer: C |
| 13) | Answer: C |
| 14) | Answer: B |
| 15) | Answer: C |
| 16) | Answer: C |
| 17) | Answer: A |
| 18) | Answer: B |
| 19) | Answer: A |
| 20) | Answer: D |
| 21) | Answer: B |
| 22) | Answer: A |
| 23) | Answer: B |
| 24) | Answer: B |
| 25) | Answer: B |
|     |           |

| 26) | Answer: C |
|-----|-----------|
| 27) | Answer: A |
| 28) | Answer: D |
| 29) | Answer: B |
| 30) | Answer: B |
| 31) | Answer: A |
| 32) | Answer: A |
| 33) | Answer: C |
| 34) | Answer: B |
| 35) | Answer: B |
| 36) | Answer: B |
|