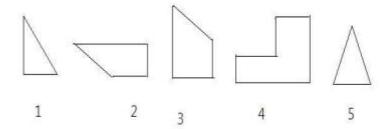

## **Completion of Figure**

- a) 2, 3 and 4
- b) 1, 2 and 4
- c) 1, 2 and 3
- d) 3, 4 and 5
- 4. Select the correct alternative from the given options that can make a full square.

- a) 3, 4 and 5
- b) 1, 3 and 4
- c) 1, 2, and 5
- d) 2, 3 and 4
- 5. Study the given pattern carefully and select the figure that will complete the pattern given in the question figure.