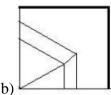

## **Completion of Figure**

- a) 2, 3 and 4
- b) 1, 2 and 4
- c) 1, 2 and 3
- d) 3, 4 and 5
- 4. Select the correct alternative from the given options that can make a full square.

- a) 3, 4 and 5
- b) 1, 3 and 4
- c) 1, 2, and 5
- d) 2, 3 and 4
- 5. Study the given pattern carefully and select the figure that will complete the pattern given in the question figure.