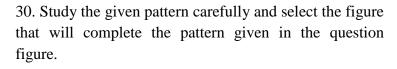

- a) 1, 2 and 3
- b) 2, 3 and 5
- c) 1, 3 and 5
- d) 2, 3 and 4
- 21. Study the given pattern carefully and select the figure that will complete the pattern given in the question figure.

22. Study the given pattern carefully and select the figure that will complete the pattern given in the question figure.