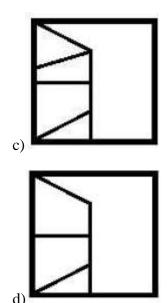

## **Completion of Figure**

- a) 2, 3 and 4
- b) 1, 2 and 4
- c) 1, 2 and 3
- d) 3, 4 and 5
- 4. Select the correct alternative from the given options that can make a full square.

- a) 3, 4 and 5
- b) 1, 3 and 4
- c) 1, 2, and 5
- d) 2, 3 and 4
- 5. Study the given pattern carefully and select the figure that will complete the pattern given in the question figure.