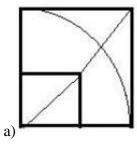

## **Completion of Figure**

- a) 2, 3 and 4
- b) 1, 2 and 4
- c) 1, 2 and 3
- d) 3, 4 and 5
- 4. Select the correct alternative from the given options that can make a full square.

- a) 3, 4 and 5
- b) 1, 3 and 4
- c) 1, 2, and 5
- d) 2, 3 and 4
- 5. Study the given pattern carefully and select the figure that will complete the pattern given in the question figure.