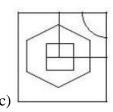

## **Completion of Figure**

- a) 2, 3 and 4
- b) 1, 2 and 4
- c) 1, 2 and 3
- d) 3, 4 and 5
- 4. Select the correct alternative from the given options that can make a full square.

- a) 3, 4 and 5
- b) 1, 3 and 4
- c) 1, 2, and 5
- d) 2, 3 and 4
- 5. Study the given pattern carefully and select the figure that will complete the pattern given in the question figure.