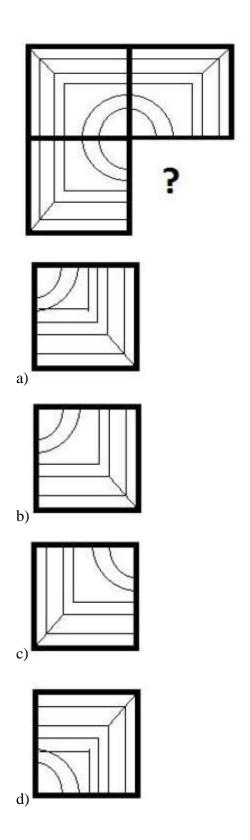

- a) 2, 3 and 4
- b) 1, 2 and 3
- c) 1, 3 and 4
- d) 3, 4 and 5

- 7. Study the given pattern carefully and select the figure that will complete the pattern given in the question figure.
- 8. Study the given pattern carefully and select the figure that will complete the pattern given in the question figure.