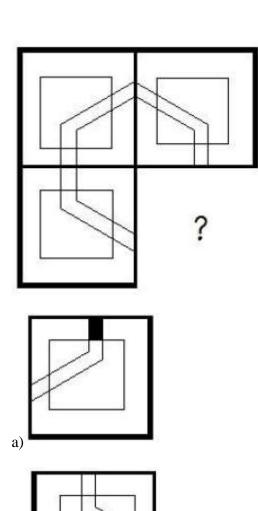

- a) 2, 3 and 4
- b) 1, 2 and 3
- c) 1, 3 and 4
- d) 3, 4 and 5

- 7. Study the given pattern carefully and select the figure that will complete the pattern given in the question figure.
- 8. Study the given pattern carefully and select the figure that will complete the pattern given in the question figure.