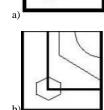

## **Completion of Figure**

- a) 2, 3 and 4
- b) 1, 2 and 4
- c) 1, 2 and 3
- d) 3, 4 and 5
- 4. Select the correct alternative from the given options that can make a full square.

- a) 3, 4 and 5
- b) 1, 3 and 4
- c) 1, 2, and 5
- d) 2, 3 and 4
- 5. Study the given pattern carefully and select the figure that will complete the pattern given in the question figure.