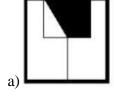

## **Completion of Figure**

- a) 2, 3 and 4
- b) 1, 2 and 4
- c) 1, 2 and 3
- d) 3, 4 and 5
- 4. Select the correct alternative from the given options that can make a full square.

- a) 3, 4 and 5
- b) 1, 3 and 4
- c) 1, 2, and 5
- d) 2, 3 and 4
- 5. Study the given pattern carefully and select the figure that will complete the pattern given in the question figure.