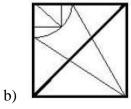

- a) 1, 2 and 3
- b) 1, 3 and 4
- c) 1, 2 and 5
- d) 2, 4 and 5

10. Study the given pattern carefully and select the figure that will complete the pattern given in the question figure.

- a) 1, 2 and 4
- b) 2, 3 and 5
- c) 1, 2 and 5
- d) 1, 3 and 5
- 12. Study the given pattern carefully and select the figure that will complete the pattern given in the question figure.