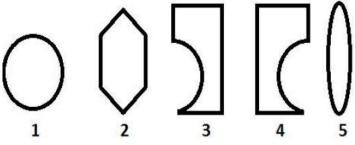

## **Completion of Figure**

- a) 2, 3 and 4
- b) 1, 2 and 4
- c) 1, 2 and 3
- d) 3, 4 and 5
- 4. Select the correct alternative from the given options that can make a full square.

- a) 3, 4 and 5
- b) 1, 3 and 4
- c) 1, 2, and 5
- d) 2, 3 and 4
- 5. Study the given pattern carefully and select the figure that will complete the pattern given in the question figure.