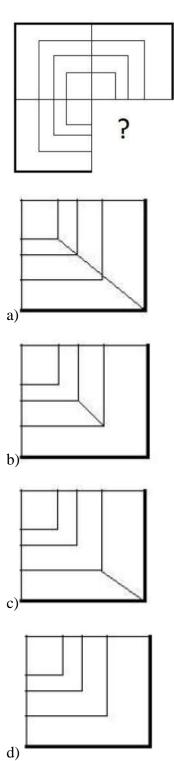

## **Completion of Figure**

- a) 2, 3 and 4
- b) 1, 2 and 4
- c) 1, 2 and 3
- d) 3, 4 and 5
- 4. Select the correct alternative from the given options that can make a full square.

- a) 3, 4 and 5
- b) 1, 3 and 4
- c) 1, 2, and 5
- d) 2, 3 and 4
- 5. Study the given pattern carefully and select the figure that will complete the pattern given in the question figure.