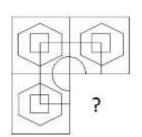

## **Completion of Figure**

- a) 2, 3 and 4
- b) 1, 2 and 4
- c) 1, 2 and 3
- d) 3, 4 and 5
- 4. Select the correct alternative from the given options that can make a full square.

- a) 3, 4 and 5
- b) 1, 3 and 4
- c) 1, 2, and 5
- d) 2, 3 and 4
- 5. Study the given pattern carefully and select the figure that will complete the pattern given in the question figure.