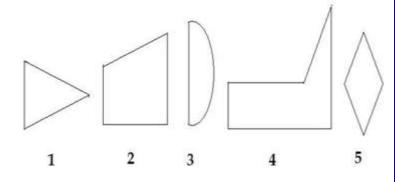

## **Completion of Figure**

- a) 2, 3 and 4
- b) 1, 2 and 4
- c) 1, 2 and 3
- d) 3, 4 and 5
- 4. Select the correct alternative from the given options that can make a full square.

- a) 3, 4 and 5
- b) 1, 3 and 4
- c) 1, 2, and 5
- d) 2, 3 and 4
- 5. Study the given pattern carefully and select the figure that will complete the pattern given in the question figure.