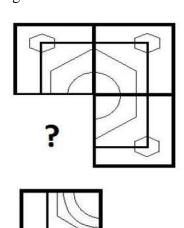

## **Completion of Figure**

- a) 2, 3 and 4
- b) 1, 2 and 4
- c) 1, 2 and 3
- d) 3, 4 and 5
- 4. Select the correct alternative from the given options that can make a full square.

- a) 3, 4 and 5
- b) 1, 3 and 4
- c) 1, 2, and 5
- d) 2, 3 and 4
- 5. Study the given pattern carefully and select the figure that will complete the pattern given in the question figure.