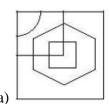

## **Completion of Figure**

- a) 2, 3 and 4
- b) 1, 2 and 4
- c) 1, 2 and 3
- d) 3, 4 and 5
- 4. Select the correct alternative from the given options that can make a full square.

- a) 3, 4 and 5
- b) 1, 3 and 4
- c) 1, 2, and 5
- d) 2, 3 and 4
- 5. Study the given pattern carefully and select the figure that will complete the pattern given in the question figure.