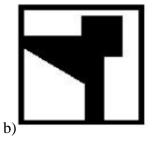

## **Completion of Figure**

- a) 2, 3 and 4
- b) 1, 2 and 4
- c) 1, 2 and 3
- d) 3, 4 and 5
- 4. Select the correct alternative from the given options that can make a full square.

- a) 3, 4 and 5
- b) 1, 3 and 4
- c) 1, 2, and 5
- d) 2, 3 and 4
- 5. Study the given pattern carefully and select the figure that will complete the pattern given in the question figure.