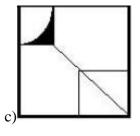

## **Completion of Figure**

- a) 2, 3 and 4
- b) 1, 2 and 4
- c) 1, 2 and 3
- d) 3, 4 and 5
- 4. Select the correct alternative from the given options that can make a full square.

- a) 3, 4 and 5
- b) 1, 3 and 4
- c) 1, 2, and 5
- d) 2, 3 and 4
- 5. Study the given pattern carefully and select the figure that will complete the pattern given in the question figure.