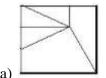

## **Completion of Figure**

- a) 2, 3 and 4
- b) 1, 2 and 4
- c) 1, 2 and 3
- d) 3, 4 and 5
- 4. Select the correct alternative from the given options that can make a full square.

- a) 3, 4 and 5
- b) 1, 3 and 4
- c) 1, 2, and 5
- d) 2, 3 and 4
- 5. Study the given pattern carefully and select the figure that will complete the pattern given in the question figure.