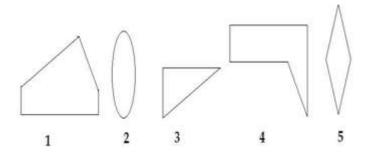

## **Completion of Figure**

- a) 2, 3 and 4
- b) 1, 2 and 4
- c) 1, 2 and 3
- d) 3, 4 and 5
- 4. Select the correct alternative from the given options that can make a full square.

- a) 3, 4 and 5
- b) 1, 3 and 4
- c) 1, 2, and 5
- d) 2, 3 and 4
- 5. Study the given pattern carefully and select the figure that will complete the pattern given in the question figure.