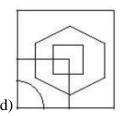

## **Completion of Figure**

- a) 2, 3 and 4
- b) 1, 2 and 4
- c) 1, 2 and 3
- d) 3, 4 and 5
- 4. Select the correct alternative from the given options that can make a full square.

- a) 3, 4 and 5
- b) 1, 3 and 4
- c) 1, 2, and 5
- d) 2, 3 and 4
- 5. Study the given pattern carefully and select the figure that will complete the pattern given in the question figure.