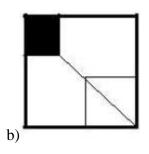

## **Completion of Figure**

- a) 2, 3 and 4
- b) 1, 2 and 4
- c) 1, 2 and 3
- d) 3, 4 and 5
- 4. Select the correct alternative from the given options that can make a full square.

- a) 3, 4 and 5
- b) 1, 3 and 4
- c) 1, 2, and 5
- d) 2, 3 and 4
- 5. Study the given pattern carefully and select the figure that will complete the pattern given in the question figure.