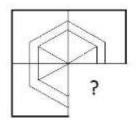

## **Completion of Figure**

- a) 2, 3 and 4
- b) 1, 2 and 4
- c) 1, 2 and 3
- d) 3, 4 and 5
- 4. Select the correct alternative from the given options that can make a full square.

- a) 3, 4 and 5
- b) 1, 3 and 4
- c) 1, 2, and 5
- d) 2, 3 and 4
- 5. Study the given pattern carefully and select the figure that will complete the pattern given in the question figure.