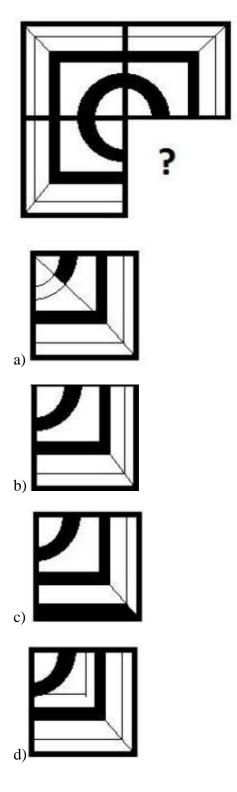

- a) 2, 3 and 4
- b) 1, 2 and 3
- c) 1, 3 and 4
- d) 3, 4 and 5

- 7. Study the given pattern carefully and select the figure that will complete the pattern given in the question figure.
- 8. Study the given pattern carefully and select the figure that will complete the pattern given in the question figure.