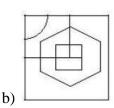

## **Completion of Figure**

- a) 2, 3 and 4
- b) 1, 2 and 4
- c) 1, 2 and 3
- d) 3, 4 and 5
- 4. Select the correct alternative from the given options that can make a full square.

- a) 3, 4 and 5
- b) 1, 3 and 4
- c) 1, 2, and 5
- d) 2, 3 and 4
- 5. Study the given pattern carefully and select the figure that will complete the pattern given in the question figure.