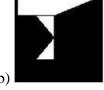

23. Select the correct alternative from the given options that can make a full square.

- a) 1, 2 and 3
- b) 2, 3 and 4
- c) 1, 3 and 5
- d) 3, 4 and 5

- a) 2, 3 and 4
- b) 3, 4 and 5
- c) 1, 3 and 4
- d) 1, 2 and 3