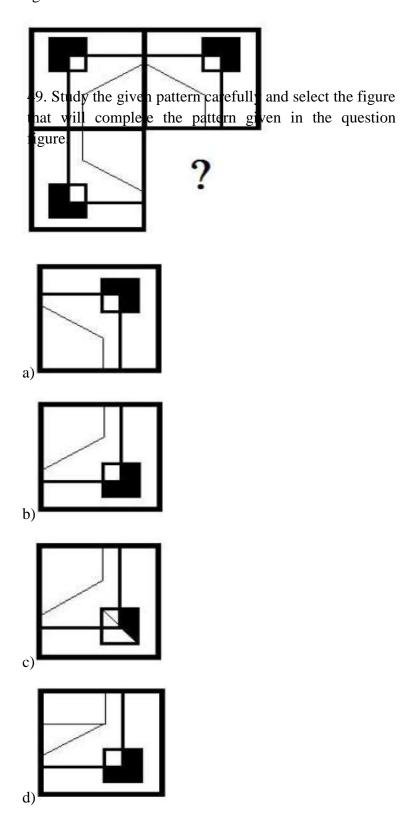

## **Completion of Figure**

- a) 2, 3 and 4
- b) 1, 2 and 4
- c) 1, 2 and 3
- d) 3, 4 and 5
- 4. Select the correct alternative from the given options that can make a full square.

- a) 3, 4 and 5
- b) 1, 3 and 4
- c) 1, 2, and 5
- d) 2, 3 and 4
- 5. Study the given pattern carefully and select the figure that will complete the pattern given in the question figure.