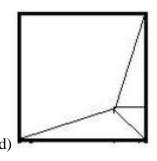

## **Completion of Figure**

- a) 2, 3 and 4
- b) 1, 2 and 4
- c) 1, 2 and 3
- d) 3, 4 and 5
- 4. Select the correct alternative from the given options that can make a full square.

- a) 3, 4 and 5
- b) 1, 3 and 4
- c) 1, 2, and 5
- d) 2, 3 and 4
- 5. Study the given pattern carefully and select the figure that will complete the pattern given in the question figure.