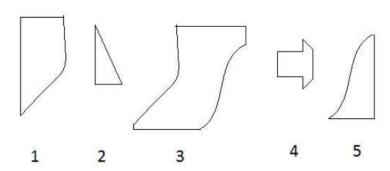

## **Completion of Figure**

- a) 2, 3 and 4
- b) 1, 2 and 4
- c) 1, 2 and 3
- d) 3, 4 and 5
- 4. Select the correct alternative from the given options that can make a full square.

- a) 3, 4 and 5
- b) 1, 3 and 4
- c) 1, 2, and 5
- d) 2, 3 and 4
- 5. Study the given pattern carefully and select the figure that will complete the pattern given in the question figure.