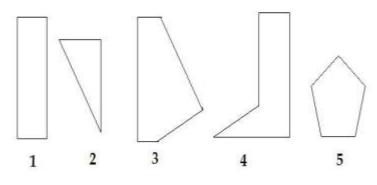

## **Completion of Figure**

- a) 2, 3 and 4
- b) 1, 2 and 4
- c) 1, 2 and 3
- d) 3, 4 and 5
- 4. Select the correct alternative from the given options that can make a full square.

- a) 3, 4 and 5
- b) 1, 3 and 4
- c) 1, 2, and 5
- d) 2, 3 and 4
- 5. Study the given pattern carefully and select the figure that will complete the pattern given in the question figure.