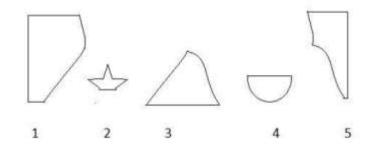

## **Completion of Figure**

- a) 2, 3 and 4
- b) 1, 2 and 4
- c) 1, 2 and 3
- d) 3, 4 and 5
- 4. Select the correct alternative from the given options that can make a full square.

- a) 3, 4 and 5
- b) 1, 3 and 4
- c) 1, 2, and 5
- d) 2, 3 and 4
- 5. Study the given pattern carefully and select the figure that will complete the pattern given in the question figure.