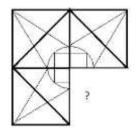

- a) 2, 3 and 4
- b) 1, 2 and 3
- c) 1, 3 and 4
- d) 3, 4 and 5

- 7. Study the given pattern carefully and select the figure that will complete the pattern given in the question figure.
- 8. Study the given pattern carefully and select the figure that will complete the pattern given in the question figure.