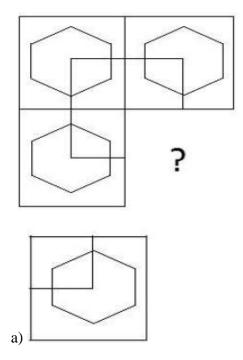

## **Completion of Figure**

- a) 2, 3 and 4
- b) 1, 2 and 4
- c) 1, 2 and 3
- d) 3, 4 and 5
- 4. Select the correct alternative from the given options that can make a full square.

- a) 3, 4 and 5
- b) 1, 3 and 4
- c) 1, 2, and 5
- d) 2, 3 and 4
- 5. Study the given pattern carefully and select the figure that will complete the pattern given in the question figure.