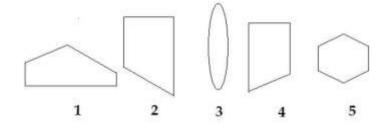

## **Completion of Figure**

- a) 2, 3 and 4
- b) 1, 2 and 4
- c) 1, 2 and 3
- d) 3, 4 and 5
- 4. Select the correct alternative from the given options that can make a full square.

- a) 3, 4 and 5
- b) 1, 3 and 4
- c) 1, 2, and 5
- d) 2, 3 and 4
- 5. Study the given pattern carefully and select the figure that will complete the pattern given in the question figure.