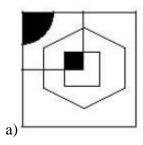

## **Completion of Figure**

- a) 2, 3 and 4
- b) 1, 2 and 4
- c) 1, 2 and 3
- d) 3, 4 and 5
- 4. Select the correct alternative from the given options that can make a full square.

- a) 3, 4 and 5
- b) 1, 3 and 4
- c) 1, 2, and 5
- d) 2, 3 and 4
- 5. Study the given pattern carefully and select the figure that will complete the pattern given in the question figure.