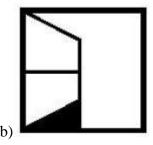

## **Completion of Figure**

- a) 2, 3 and 4
- b) 1, 2 and 4
- c) 1, 2 and 3
- d) 3, 4 and 5
- 4. Select the correct alternative from the given options that can make a full square.

- a) 3, 4 and 5
- b) 1, 3 and 4
- c) 1, 2, and 5
- d) 2, 3 and 4
- 5. Study the given pattern carefully and select the figure that will complete the pattern given in the question figure.