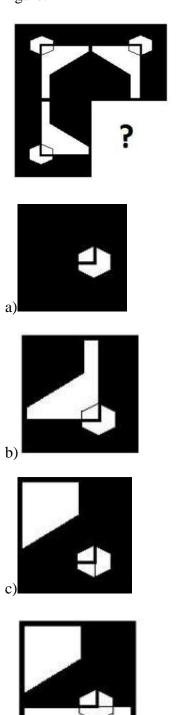

## **Completion of Figure**

- a) 2, 3 and 4
- b) 1, 2 and 4
- c) 1, 2 and 3
- d) 3, 4 and 5
- 4. Select the correct alternative from the given options that can make a full square.

- a) 3, 4 and 5
- b) 1, 3 and 4
- c) 1, 2, and 5
- d) 2, 3 and 4
- 5. Study the given pattern carefully and select the figure that will complete the pattern given in the question figure.