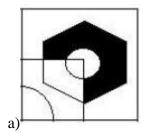

## **Completion of Figure**

- a) 2, 3 and 4
- b) 1, 2 and 4
- c) 1, 2 and 3
- d) 3, 4 and 5
- 4. Select the correct alternative from the given options that can make a full square.

- a) 3, 4 and 5
- b) 1, 3 and 4
- c) 1, 2, and 5
- d) 2, 3 and 4
- 5. Study the given pattern carefully and select the figure that will complete the pattern given in the question figure.