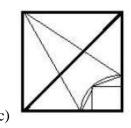

## **Completion of Figure**

- a) 2, 3 and 4
- b) 1, 2 and 4
- c) 1, 2 and 3
- d) 3, 4 and 5
- 4. Select the correct alternative from the given options that can make a full square.

- a) 3, 4 and 5
- b) 1, 3 and 4
- c) 1, 2, and 5
- d) 2, 3 and 4
- 5. Study the given pattern carefully and select the figure that will complete the pattern given in the question figure.