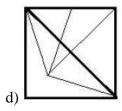

## **Completion of Figure**

- a) 2, 3 and 4
- b) 1, 2 and 4
- c) 1, 2 and 3
- d) 3, 4 and 5
- 4. Select the correct alternative from the given options that can make a full square.

- a) 3, 4 and 5
- b) 1, 3 and 4
- c) 1, 2, and 5
- d) 2, 3 and 4
- 5. Study the given pattern carefully and select the figure that will complete the pattern given in the question figure.