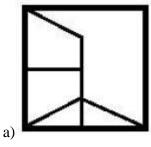

- a) 2, 3 and 4
- b) 1, 2 and 3
- c) 1, 3 and 4
- d) 3, 4 and 5

- 7. Study the given pattern carefully and select the figure that will complete the pattern given in the question figure.
- 8. Study the given pattern carefully and select the figure that will complete the pattern given in the question figure.