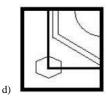

## **Completion of Figure**

- a) 2, 3 and 4
- b) 1, 2 and 4
- c) 1, 2 and 3
- d) 3, 4 and 5
- 4. Select the correct alternative from the given options that can make a full square.

- a) 3, 4 and 5
- b) 1, 3 and 4
- c) 1, 2, and 5
- d) 2, 3 and 4
- 5. Study the given pattern carefully and select the figure that will complete the pattern given in the question figure.