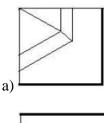

## **Completion of Figure**

- a) 2, 3 and 4
- b) 1, 2 and 4
- c) 1, 2 and 3
- d) 3, 4 and 5
- 4. Select the correct alternative from the given options that can make a full square.

- a) 3, 4 and 5
- b) 1, 3 and 4
- c) 1, 2, and 5
- d) 2, 3 and 4
- 5. Study the given pattern carefully and select the figure that will complete the pattern given in the question figure.