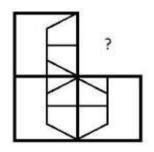

- a) 2, 3 and 4
- b) 1, 2 and 3
- c) 1, 3 and 4
- d) 3, 4 and 5

- 7. Study the given pattern carefully and select the figure that will complete the pattern given in the question figure.
- 8. Study the given pattern carefully and select the figure that will complete the pattern given in the question figure.