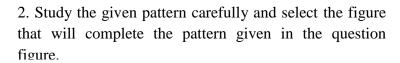

## **Completion of Figure**

- a) 2, 3 and 4
- b) 1, 2 and 4
- c) 1, 2 and 3
- d) 3, 4 and 5
- 4. Select the correct alternative from the given options that can make a full square.

- a) 3, 4 and 5
- b) 1, 3 and 4
- c) 1, 2, and 5
- d) 2, 3 and 4
- 5. Study the given pattern carefully and select the figure that will complete the pattern given in the question figure.