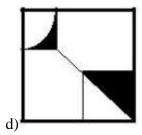

## **Completion of Figure**

- a) 2, 3 and 4
- b) 1, 2 and 4
- c) 1, 2 and 3
- d) 3, 4 and 5
- 4. Select the correct alternative from the given options that can make a full square.

- a) 3, 4 and 5
- b) 1, 3 and 4
- c) 1, 2, and 5
- d) 2, 3 and 4
- 5. Study the given pattern carefully and select the figure that will complete the pattern given in the question figure.