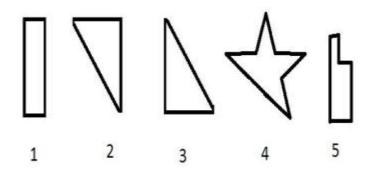

## **Completion of Figure**

- a) 2, 3 and 4
- b) 1, 2 and 4
- c) 1, 2 and 3
- d) 3, 4 and 5
- 4. Select the correct alternative from the given options that can make a full square.

- a) 3, 4 and 5
- b) 1, 3 and 4
- c) 1, 2, and 5
- d) 2, 3 and 4
- 5. Study the given pattern carefully and select the figure that will complete the pattern given in the question figure.