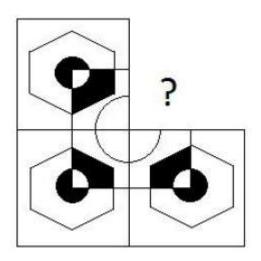

## **Completion of Figure**

- a) 2, 3 and 4
- b) 1, 2 and 4
- c) 1, 2 and 3
- d) 3, 4 and 5
- 4. Select the correct alternative from the given options that can make a full square.

- a) 3, 4 and 5
- b) 1, 3 and 4
- c) 1, 2, and 5
- d) 2, 3 and 4
- 5. Study the given pattern carefully and select the figure that will complete the pattern given in the question figure.