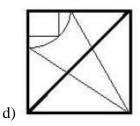

## **Completion of Figure**

- a) 2, 3 and 4
- b) 1, 2 and 4
- c) 1, 2 and 3
- d) 3, 4 and 5
- 4. Select the correct alternative from the given options that can make a full square.

- a) 3, 4 and 5
- b) 1, 3 and 4
- c) 1, 2, and 5
- d) 2, 3 and 4
- 5. Study the given pattern carefully and select the figure that will complete the pattern given in the question figure.