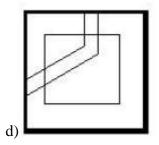

## **Completion of Figure**

- a) 2, 3 and 4
- b) 1, 2 and 4
- c) 1, 2 and 3
- d) 3, 4 and 5
- 4. Select the correct alternative from the given options that can make a full square.

- a) 3, 4 and 5
- b) 1, 3 and 4
- c) 1, 2, and 5
- d) 2, 3 and 4
- 5. Study the given pattern carefully and select the figure that will complete the pattern given in the question figure.