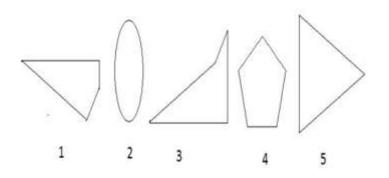

## **Completion of Figure**

- a) 2, 3 and 4
- b) 1, 2 and 4
- c) 1, 2 and 3
- d) 3, 4 and 5
- 4. Select the correct alternative from the given options that can make a full square.

- a) 3, 4 and 5
- b) 1, 3 and 4
- c) 1, 2, and 5
- d) 2, 3 and 4
- 5. Study the given pattern carefully and select the figure that will complete the pattern given in the question figure.