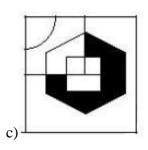

## **Completion of Figure**

- a) 2, 3 and 4
- b) 1, 2 and 4
- c) 1, 2 and 3
- d) 3, 4 and 5
- 4. Select the correct alternative from the given options that can make a full square.

- a) 3, 4 and 5
- b) 1, 3 and 4
- c) 1, 2, and 5
- d) 2, 3 and 4
- 5. Study the given pattern carefully and select the figure that will complete the pattern given in the question figure.