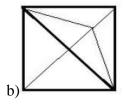

## **Completion of Figure**

- a) 2, 3 and 4
- b) 1, 2 and 4
- c) 1, 2 and 3
- d) 3, 4 and 5
- 4. Select the correct alternative from the given options that can make a full square.

- a) 3, 4 and 5
- b) 1, 3 and 4
- c) 1, 2, and 5
- d) 2, 3 and 4
- 5. Study the given pattern carefully and select the figure that will complete the pattern given in the question figure.