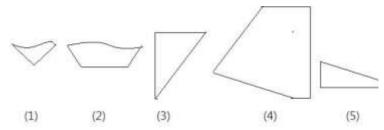

## **Completion of Figure**

- a) 2, 3 and 4
- b) 1, 2 and 4
- c) 1, 2 and 3
- d) 3, 4 and 5
- 4. Select the correct alternative from the given options that can make a full square.

- a) 3, 4 and 5
- b) 1, 3 and 4
- c) 1, 2, and 5
- d) 2, 3 and 4
- 5. Study the given pattern carefully and select the figure that will complete the pattern given in the question figure.