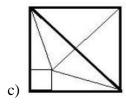

## **Completion of Figure**

- a) 2, 3 and 4
- b) 1, 2 and 4
- c) 1, 2 and 3
- d) 3, 4 and 5
- 4. Select the correct alternative from the given options that can make a full square.

- a) 3, 4 and 5
- b) 1, 3 and 4
- c) 1, 2, and 5
- d) 2, 3 and 4
- 5. Study the given pattern carefully and select the figure that will complete the pattern given in the question figure.