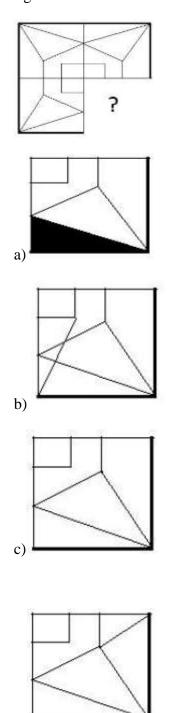

## **Completion of Figure**

- a) 2, 3 and 4
- b) 1, 2 and 4
- c) 1, 2 and 3
- d) 3, 4 and 5
- 4. Select the correct alternative from the given options that can make a full square.

- a) 3, 4 and 5
- b) 1, 3 and 4
- c) 1, 2, and 5
- d) 2, 3 and 4
- 5. Study the given pattern carefully and select the figure that will complete the pattern given in the question figure.