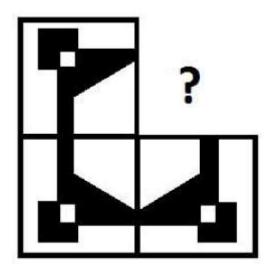

## **Completion of Figure**

- a) 2, 3 and 4
- b) 1, 2 and 4
- c) 1, 2 and 3
- d) 3, 4 and 5
- 4. Select the correct alternative from the given options that can make a full square.

- a) 3, 4 and 5
- b) 1, 3 and 4
- c) 1, 2, and 5
- d) 2, 3 and 4
- 5. Study the given pattern carefully and select the figure that will complete the pattern given in the question figure.