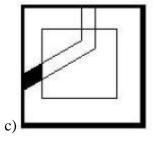

## **Completion of Figure**

- a) 2, 3 and 4
- b) 1, 2 and 4
- c) 1, 2 and 3
- d) 3, 4 and 5
- 4. Select the correct alternative from the given options that can make a full square.

- a) 3, 4 and 5
- b) 1, 3 and 4
- c) 1, 2, and 5
- d) 2, 3 and 4
- 5. Study the given pattern carefully and select the figure that will complete the pattern given in the question figure.