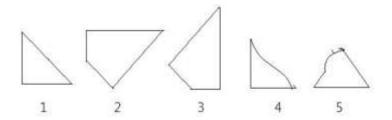

## **Completion of Figure**

- a) 2, 3 and 4
- b) 1, 2 and 4
- c) 1, 2 and 3
- d) 3, 4 and 5
- 4. Select the correct alternative from the given options that can make a full square.

- a) 3, 4 and 5
- b) 1, 3 and 4
- c) 1, 2, and 5
- d) 2, 3 and 4
- 5. Study the given pattern carefully and select the figure that will complete the pattern given in the question figure.