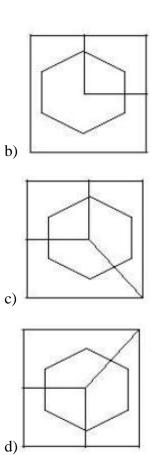

## **Completion of Figure**

- a) 2, 3 and 4
- b) 1, 2 and 4
- c) 1, 2 and 3
- d) 3, 4 and 5
- 4. Select the correct alternative from the given options that can make a full square.

- a) 3, 4 and 5
- b) 1, 3 and 4
- c) 1, 2, and 5
- d) 2, 3 and 4
- 5. Study the given pattern carefully and select the figure that will complete the pattern given in the question figure.