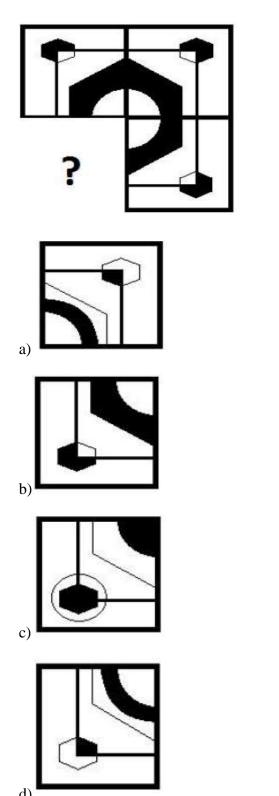

- a) 2, 3 and 4
- b) 1, 2 and 3
- c) 1, 3 and 4
- d) 3, 4 and 5

- 7. Study the given pattern carefully and select the figure that will complete the pattern given in the question figure.
- 8. Study the given pattern carefully and select the figure that will complete the pattern given in the question figure.