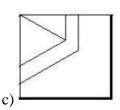

## **Completion of Figure**

- a) 2, 3 and 4
- b) 1, 2 and 4
- c) 1, 2 and 3
- d) 3, 4 and 5
- 4. Select the correct alternative from the given options that can make a full square.

- a) 3, 4 and 5
- b) 1, 3 and 4
- c) 1, 2, and 5
- d) 2, 3 and 4
- 5. Study the given pattern carefully and select the figure that will complete the pattern given in the question figure.