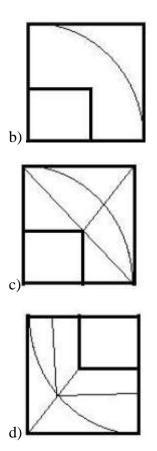

## **Completion of Figure**

- a) 2, 3 and 4
- b) 1, 2 and 4
- c) 1, 2 and 3
- d) 3, 4 and 5
- 4. Select the correct alternative from the given options that can make a full square.

- a) 3, 4 and 5
- b) 1, 3 and 4
- c) 1, 2, and 5
- d) 2, 3 and 4
- 5. Study the given pattern carefully and select the figure that will complete the pattern given in the question figure.