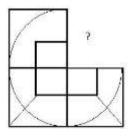

## **Completion of Figure**

- a) 2, 3 and 4
- b) 1, 2 and 4
- c) 1, 2 and 3
- d) 3, 4 and 5
- 4. Select the correct alternative from the given options that can make a full square.

- a) 3, 4 and 5
- b) 1, 3 and 4
- c) 1, 2, and 5
- d) 2, 3 and 4
- 5. Study the given pattern carefully and select the figure that will complete the pattern given in the question figure.