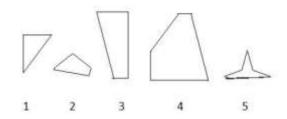

## **Completion of Figure**

- a) 2, 3 and 4
- b) 1, 2 and 4
- c) 1, 2 and 3
- d) 3, 4 and 5
- 4. Select the correct alternative from the given options that can make a full square.

- a) 3, 4 and 5
- b) 1, 3 and 4
- c) 1, 2, and 5
- d) 2, 3 and 4
- 5. Study the given pattern carefully and select the figure that will complete the pattern given in the question figure.