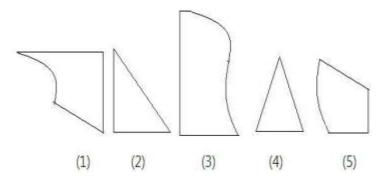

## **Completion of Figure**

- a) 2, 3 and 4
- b) 1, 2 and 4
- c) 1, 2 and 3
- d) 3, 4 and 5
- 4. Select the correct alternative from the given options that can make a full square.

- a) 3, 4 and 5
- b) 1, 3 and 4
- c) 1, 2, and 5
- d) 2, 3 and 4
- 5. Study the given pattern carefully and select the figure that will complete the pattern given in the question figure.