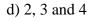

## **Completion of Figure**

- a) 2, 3 and 4
- b) 1, 2 and 4
- c) 1, 2 and 3
- d) 3, 4 and 5
- 4. Select the correct alternative from the given options that can make a full square.

- a) 3, 4 and 5
- b) 1, 3 and 4
- c) 1, 2, and 5
- d) 2, 3 and 4
- 5. Study the given pattern carefully and select the figure that will complete the pattern given in the question figure.