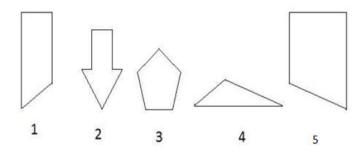

## **Completion of Figure**

- a) 2, 3 and 4
- b) 1, 2 and 4
- c) 1, 2 and 3
- d) 3, 4 and 5
- 4. Select the correct alternative from the given options that can make a full square.

- a) 3, 4 and 5
- b) 1, 3 and 4
- c) 1, 2, and 5
- d) 2, 3 and 4
- 5. Study the given pattern carefully and select the figure that will complete the pattern given in the question figure.