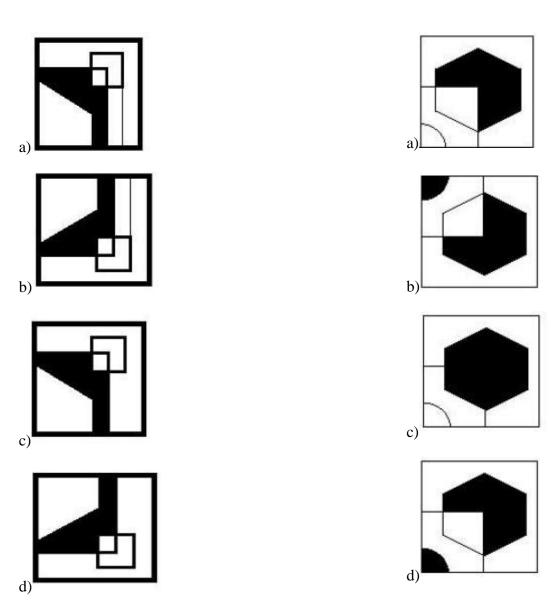

- a) 2, 3 and 4
- b) 1, 2 and 3
- c) 1, 3 and 4
- d) 3, 4 and 5

- 7. Study the given pattern carefully and select the figure that will complete the pattern given in the question figure.
- 8. Study the given pattern carefully and select the figure that will complete the pattern given in the question figure.