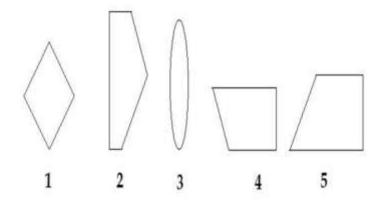

## **Completion of Figure**

- a) 2, 3 and 4
- b) 1, 2 and 4
- c) 1, 2 and 3
- d) 3, 4 and 5
- 4. Select the correct alternative from the given options that can make a full square.

- a) 3, 4 and 5
- b) 1, 3 and 4
- c) 1, 2, and 5
- d) 2, 3 and 4
- 5. Study the given pattern carefully and select the figure that will complete the pattern given in the question figure.