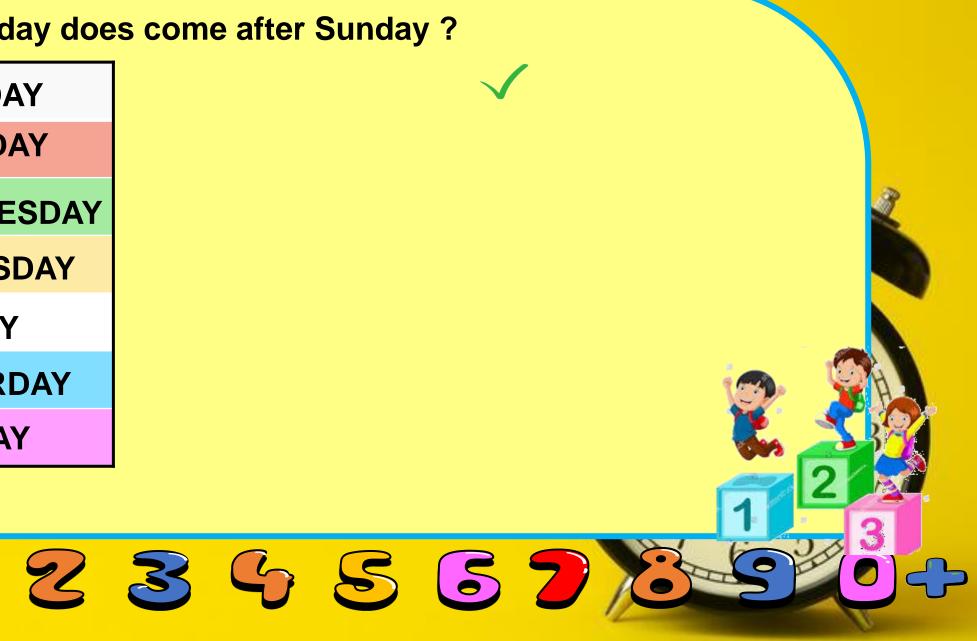

1. Which day does come after Sunday?

**MONDAY** 

**TUESDAY** 

**WEDNESDAY** 

**THURSDAY** 

**FRIDAY** 

**SATURDAY** 

2. Which day does come after Thursday?