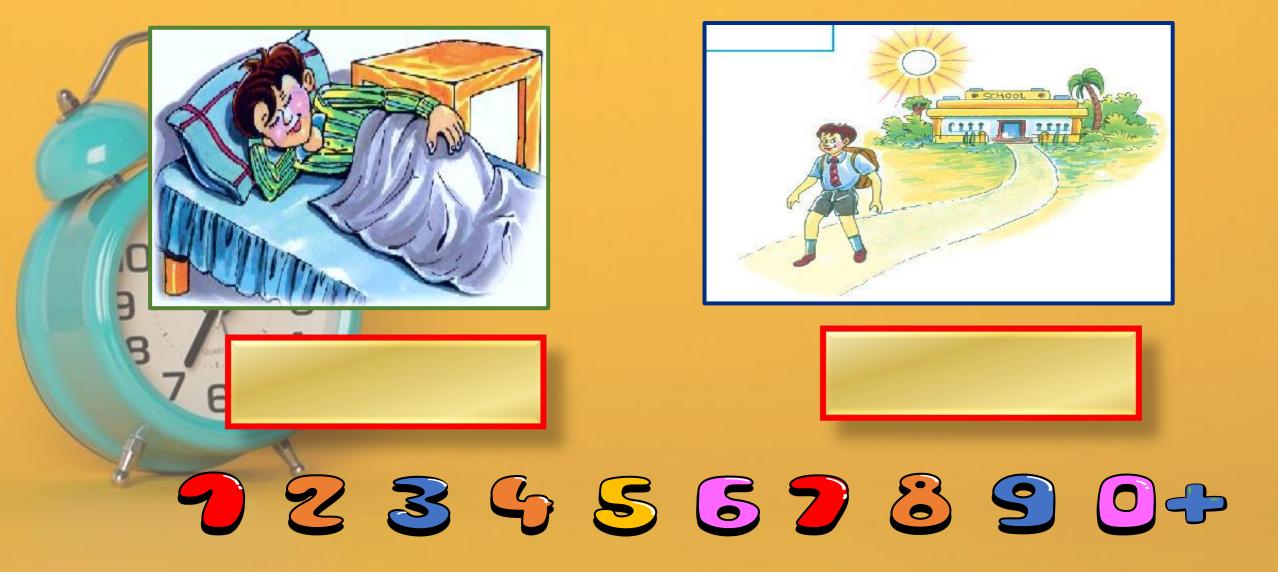

# 18. Write the time of the day (Morning, Evening, Noon, Night), when you do the following activities: