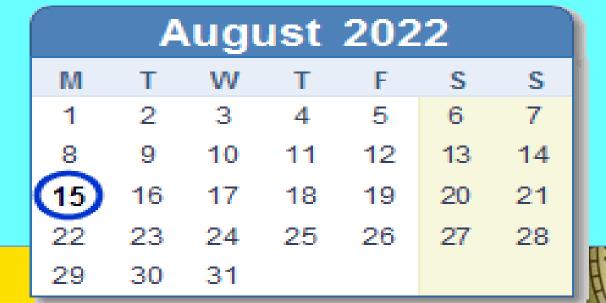

## 15. On which date does Independence Day fall?

8 26 15

|      | A  | ugu | ıst | 202 | 2  |    |
|------|----|-----|-----|-----|----|----|
| M    | Т  | W   | Т   | F   | S  | S  |
| 1    | 2  | 3   | 4   | 5   | 6  | 7  |
| 8    | 9  | 10  | 11  | 12  | 13 | 14 |
| (15) | 16 | 17  | 18  | 19  | 20 | 21 |
| 22   | 23 | 24  | 25  | 26  | 27 | 28 |
| 29   | 30 | 31  |     |     |    |    |

Monday 15th Aug 2022