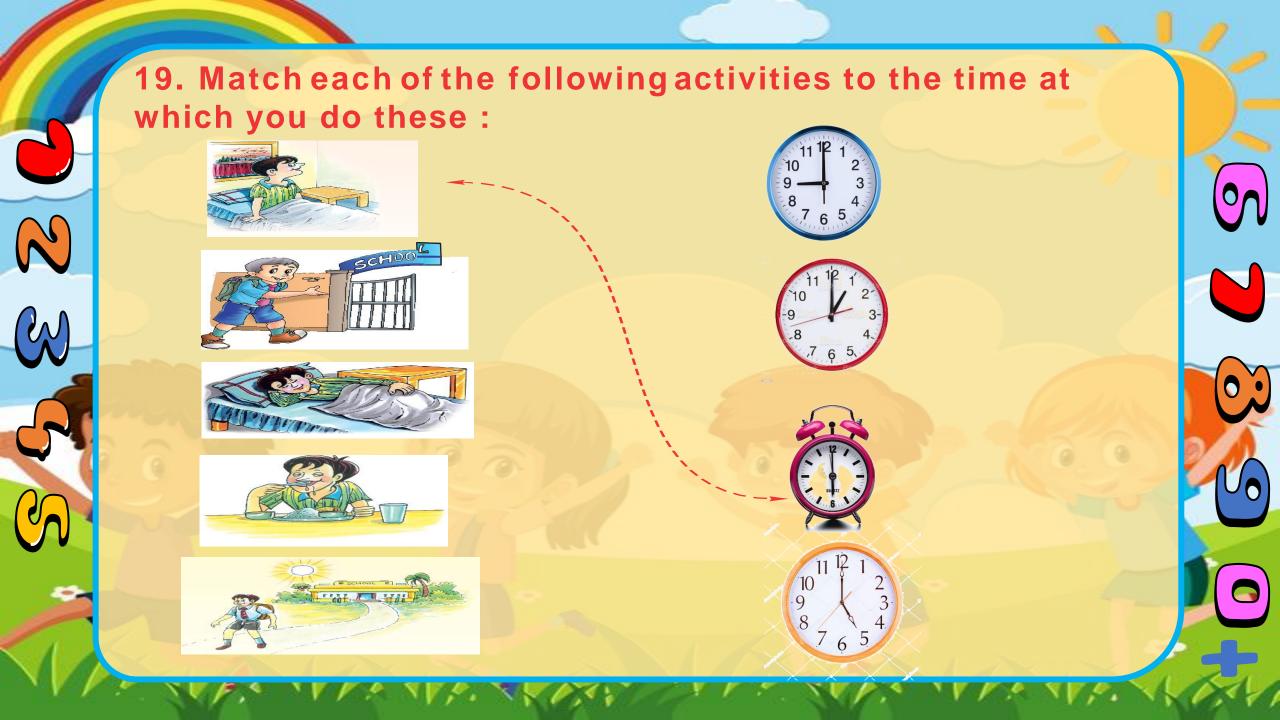

# 18. Write the time of the day (Morning, Evening, Noon, Night), when you do the following activities: