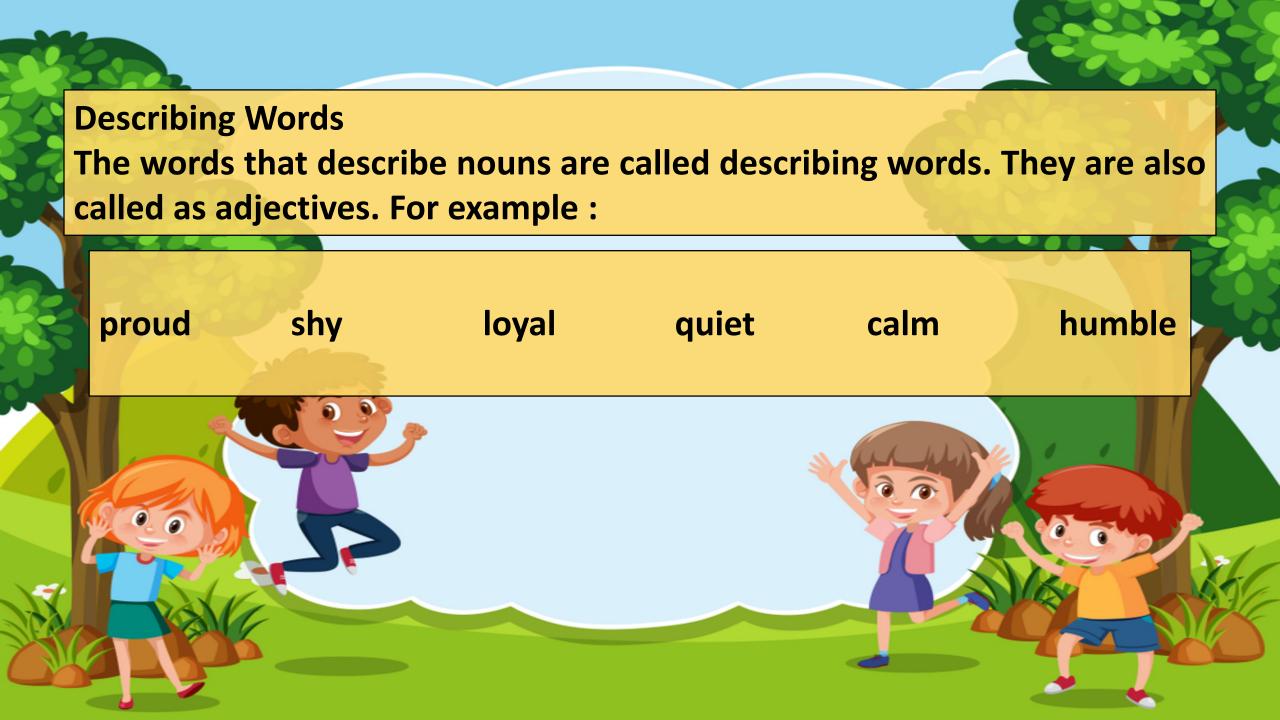

## **Creative Minds**

A. Fill in the crossword with the help of hints given :

## Down

1 One who looks nice.

## **Across**

- 2 Who wants to know everything
- 3 Who doesn't speak lie
- 4 Not active

| <sup>1</sup> B |   |   |   |   |   |
|----------------|---|---|---|---|---|
| 2              | G |   | R |   |   |
|                |   |   |   |   |   |
|                |   |   |   |   |   |
| <sup>3</sup> T |   | Т |   | F | L |
|                |   |   |   |   |   |
|                |   |   |   |   |   |
|                |   |   |   |   |   |
| <sup>4</sup> L |   | Y |   |   |   |











3 "I cannot play because I have to go and see Grandma."



4 "Grandma, what big eyes you have!"



5 "Help! Help! Here is a wolf who wants to eat me."





A. Read this passage. Answer the questions that follow by choosing the best option.

I cannot tell what happened to my companions in the boat, or to those who escaped on the rock or were left on board, but I suppose they were all lost. I myself swam as fortune directed me, and was pushed forward by the wind and the sea. I often let my legs drop and could feel no bottom, but when I was almost gone, and able to struggle no longer, my feet touched ground. By this time the storm was much less severe.











D. Rearrange these jumbled words to make meaningful sentences.

1 away / heavy / areas / keep / from / traffic

2 your /