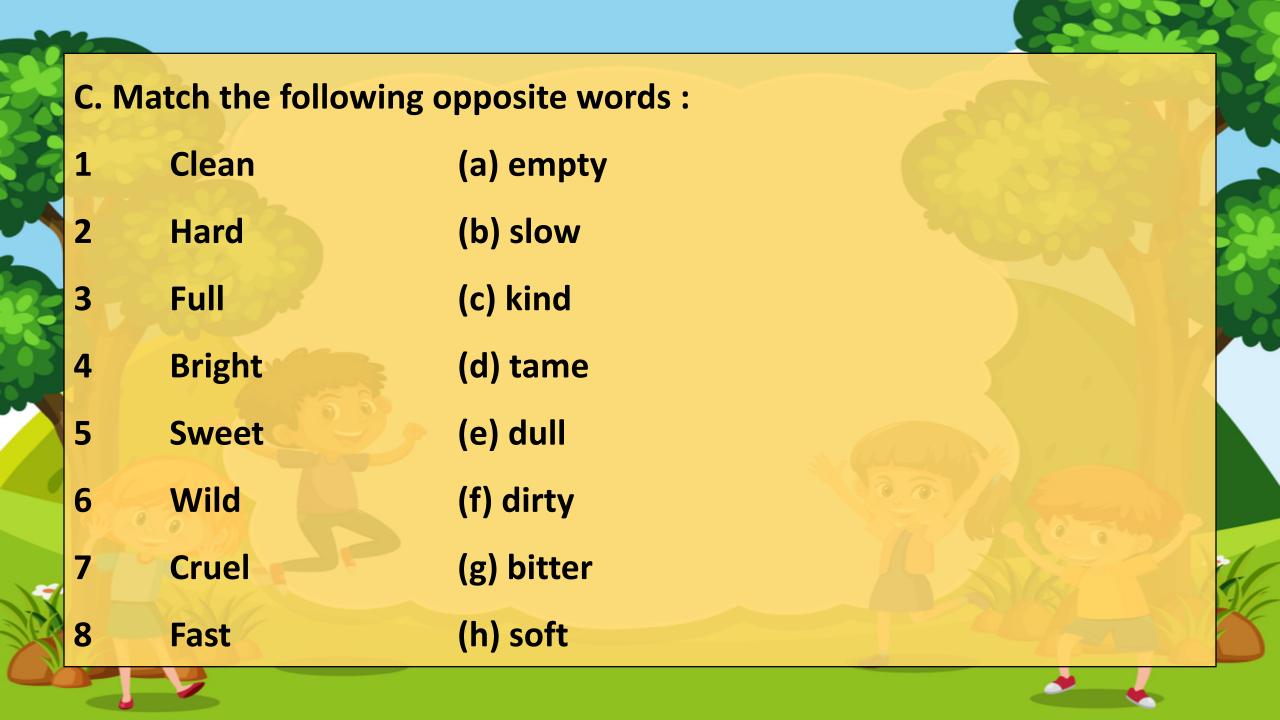

|
|                |   |   |   |   |   |
|                |   |   |   |   |   |
| <sup>4</sup> L |   | Y |   |   |   |











3 "I cannot play because I have to go and see Grandma."



4 "Grandma, what big eyes you have!"



5 "Help! Help! Here is a wolf who wants to eat me."





A. Read this passage. Answer the questions that follow by choosing the best option.

I cannot tell what happened to my companions in the boat, or to those who escaped on the rock or were left on board, but I suppose they were all lost. I myself swam as fortune directed me, and was pushed forward by the wind and the sea. I often let my legs drop and could feel no bottom, but when I was almost gone, and able to struggle no longer, my feet touched ground. By this time the storm was much less severe.











D. Rearrange these jumbled words to make meaningful sentences.

1 away / heavy / areas / keep / from / traffic

2 your / a / nose / cover / with / hanky / cotton

3 this / decrease / breathing / will / your / problems

4 ecofriendly / your / home / make