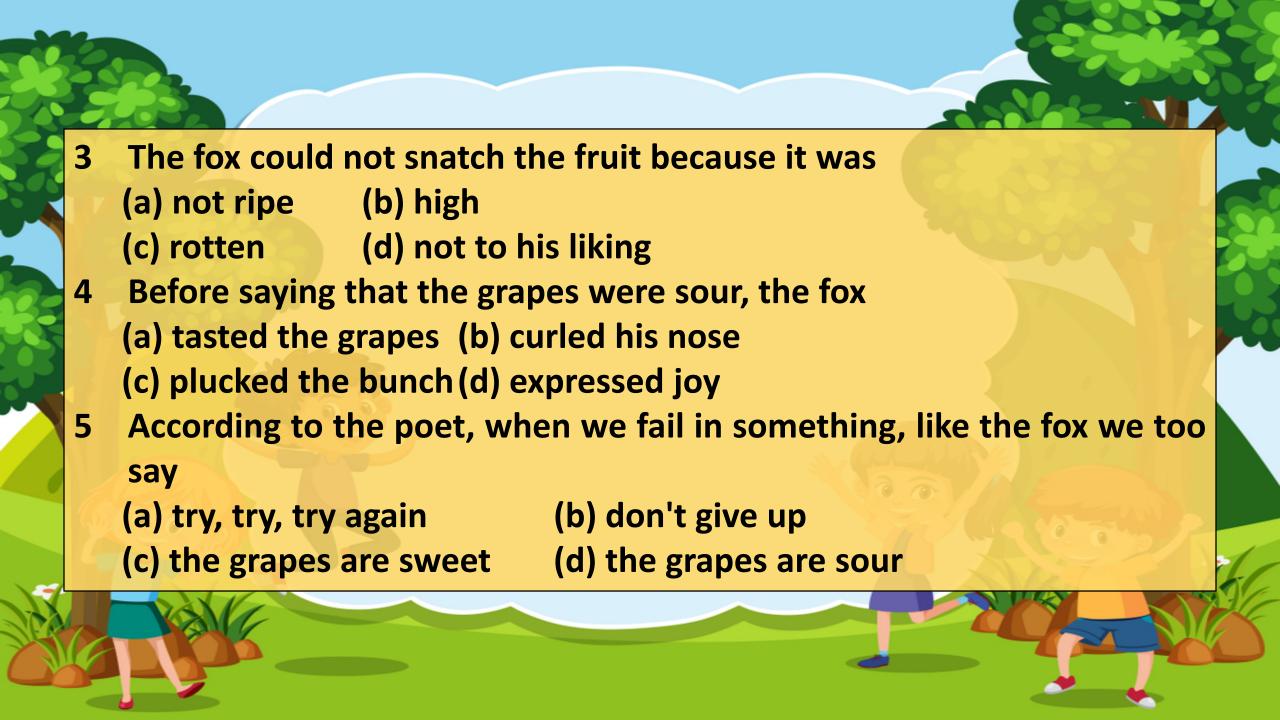

ho wants to eat me."





A. Read this passage. Answer the questions that follow by choosing the best option.

I cannot tell what happened to my companions in the boat, or to those who escaped on the rock or were left on board, but I suppose they were all lost. I myself swam as fortune directed me, and was pushed forward by the wind and the sea. I often let my legs drop and could feel no bottom, but when I was almost gone, and able to struggle no longer, my feet touched ground. By this time the storm was much less severe.











D. Rearrange these jumbled words to make meaningful sentences.

1 away / heavy / areas / keep / from / traffic

2 your / a / nose / cover / with / hanky / cotton

3 this / decrease / breathing / will / your / problems

4 ecofriendly / your / home / make