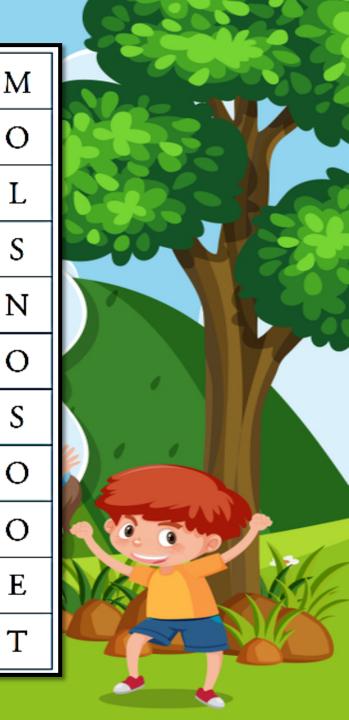

## **Creative Minds**

A. Fill in the crossword with the help of hints given :

## Down

1 One who looks nice.

## **Across**

- 2 Who wants to know everything
- 3 Who doesn't speak lie
- 4 Not active

| <sup>1</sup> B |   |   |   |   |   |
|----------------|---|---|---|---|---|
| 2              | G |   | R |   |   |
|                |   |   |   |   |   |
|                |   |   |   |   |   |
| <sup>3</sup> T |   | Т |   | F | L |
|                |   |   |   |   |   |
|                |   |   |   |   |   |
|                |   |   |   |   |   |
| <sup>4</sup> L |   | Y |   |   |   |