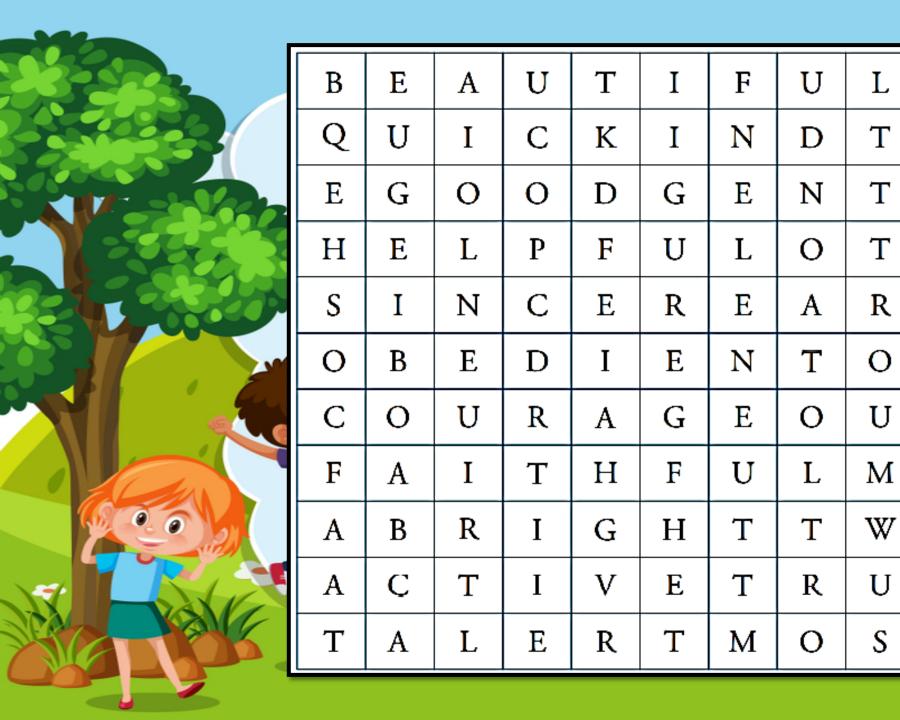

## **Creative Minds**

A. Fill in the crossword with the help of hints given :

## Down

1 One who looks nice.

## **Across**

- 2 Who wants to know everything
- 3 Who doesn't speak lie
- 4 Not active

| <sup>1</sup> B |   |   |   |   |   |
|----------------|---|---|---|---|---|
| 2              | G |   | R |   |   |
|                |   |   |   |   |   |
|                |   |   |   |   |   |
| <sup>3</sup> T |   | Т |   | F | L |
|                |   |   |   |   |   |
|                |   |   |   |   |   |
|                |   |   |   |   |   |
| <sup>4</sup> L |   | Y |   |   |   |











3 "I cannot play because I have to go and see Grandma."



4 "Grandma, what big eyes you have!"



5 "Help! Help! Here is a wolf who wants to eat me."





A. Read this passage. Answer the questions that follow by choosing the best option.

I cannot tell what happened to my companions in the boat, or to those who escaped on the rock or were left on board, but I suppose they were all lost. I myself swam as fortune directed me, and was pushed forward by the wind and the sea. I often let my legs drop and could feel no bottom, but when I was almost gone, and able to struggle no longer, my feet touched ground. By this time the storm was much less severe.











D. Rearrange these jumbled words to make meaningful sentences.

1 away / heavy / areas / keep / from / traffic

2 your / a /