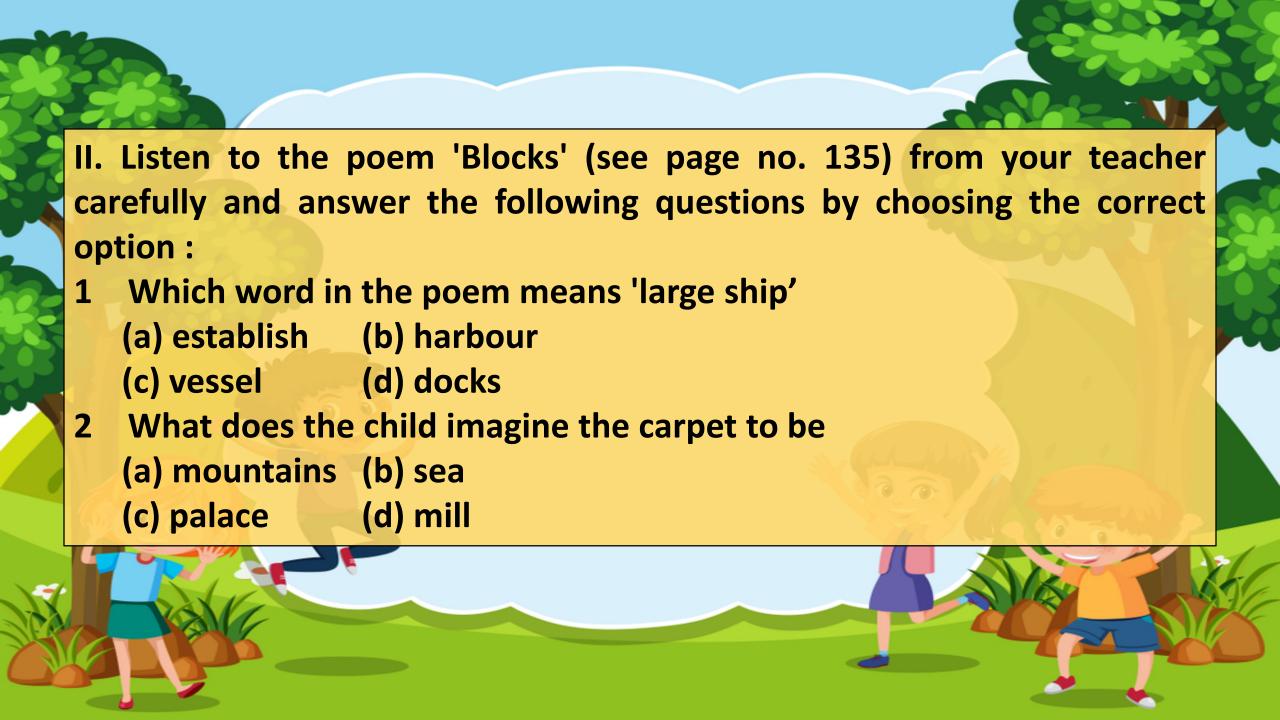

wants to eat me."





A. Read this passage. Answer the questions that follow by choosing the best option.

I cannot tell what happened to my companions in the boat, or to those who escaped on the rock or were left on board, but I suppose they were all lost. I myself swam as fortune directed me, and was pushed forward by the wind and the sea. I often let my legs drop and could feel no bottom, but when I was almost gone, and able to struggle no longer, my feet touched ground. By this time the storm was much less severe.











D. Rearrange these jumbled words to make meaningful sentences.

1 away / heavy / areas / keep / from / traffic

2 your / a / nose / cover / with / hanky / cotton

3 this / decrease / breathing / will / your / problems

4 ecofriendly / your / home / make