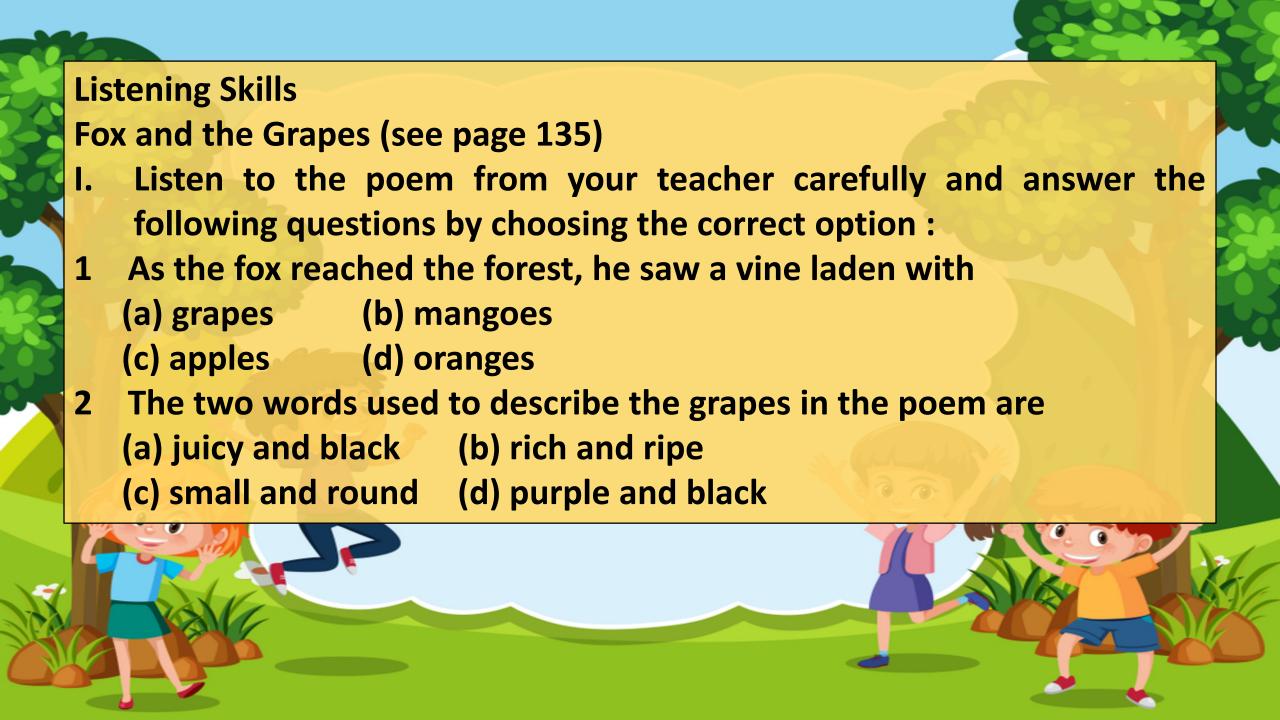

who wants to eat me."





A. Read this passage. Answer the questions that follow by choosing the best option.

I cannot tell what happened to my companions in the boat, or to those who escaped on the rock or were left on board, but I suppose they were all lost. I myself swam as fortune directed me, and was pushed forward by the wind and the sea. I often let my legs drop and could feel no bottom, but when I was almost gone, and able to struggle no longer, my feet touched ground. By this time the storm was much less severe.











D. Rearrange these jumbled words to make meaningful sentences.

1 away / heavy / areas / keep / from / traffic

2 your / a / nose / cover / with / hanky / cotton

3 this / decrease / breathing / will / your / problems

4 ecofriendly / your / home / make