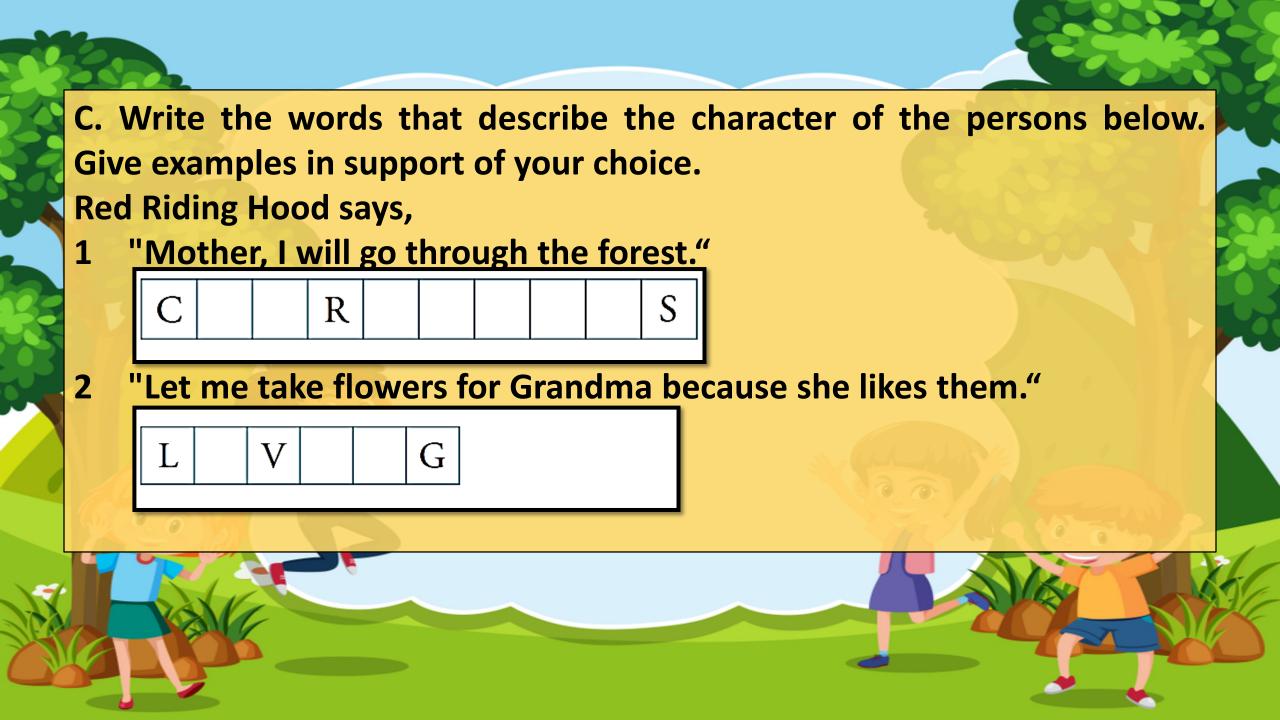

3 "I cannot play because I have to go and see Grandma."

4 "Grandma, what big eyes you have!"

5 "Help! Help! Here is a wolf who wants to eat me."

A. Read this passage. Answer the questions that follow by choosing the best option.