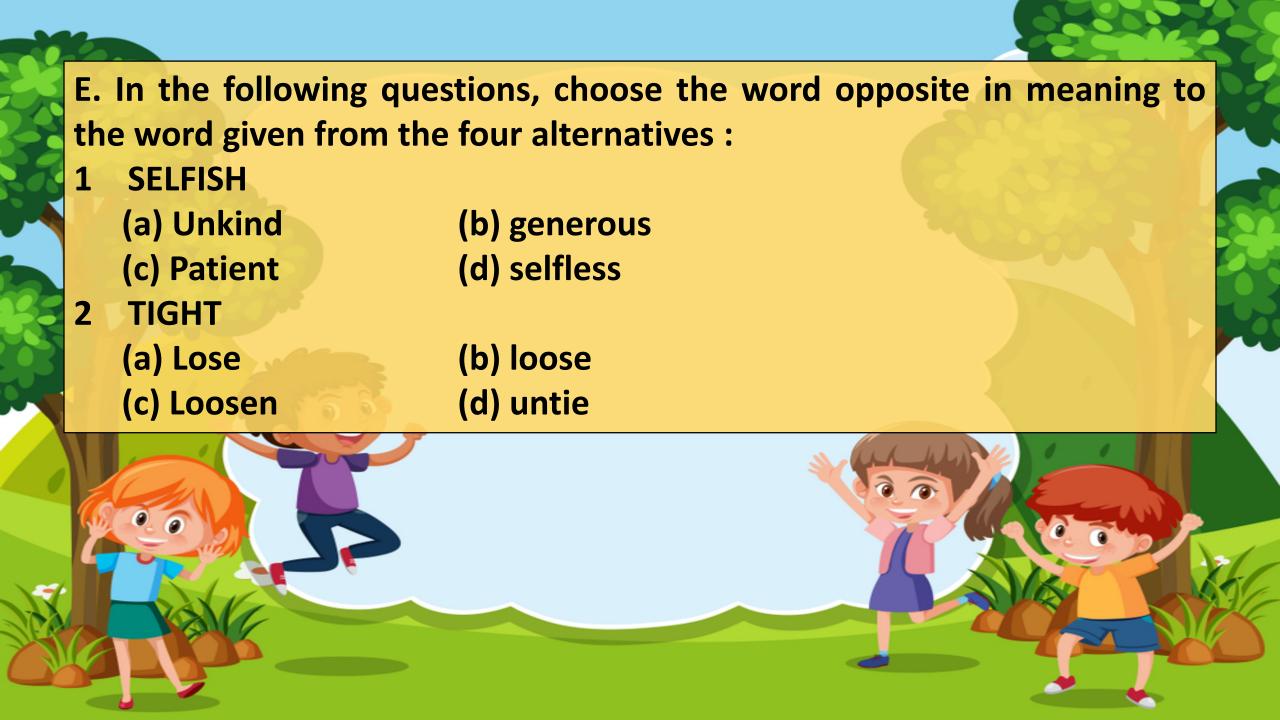

wolf who wants to eat me."





A. Read this passage. Answer the questions that follow by choosing the best option.

I cannot tell what happened to my companions in the boat, or to those who escaped on the rock or were left on board, but I suppose they were all lost. I myself swam as fortune directed me, and was pushed forward by the wind and the sea. I often let my legs drop and could feel no bottom, but when I was almost gone, and able to struggle no longer, my feet touched ground. By this time the storm was much less severe.











D. Rearrange these jumbled words to make meaningful sentences.

1 away / heavy / areas / keep / from / traffic

2 your / a / nose / cover / with / hanky / cotton

3 this / decrease / breathing / will / your / problems

4 ecofriendly / your / home / make