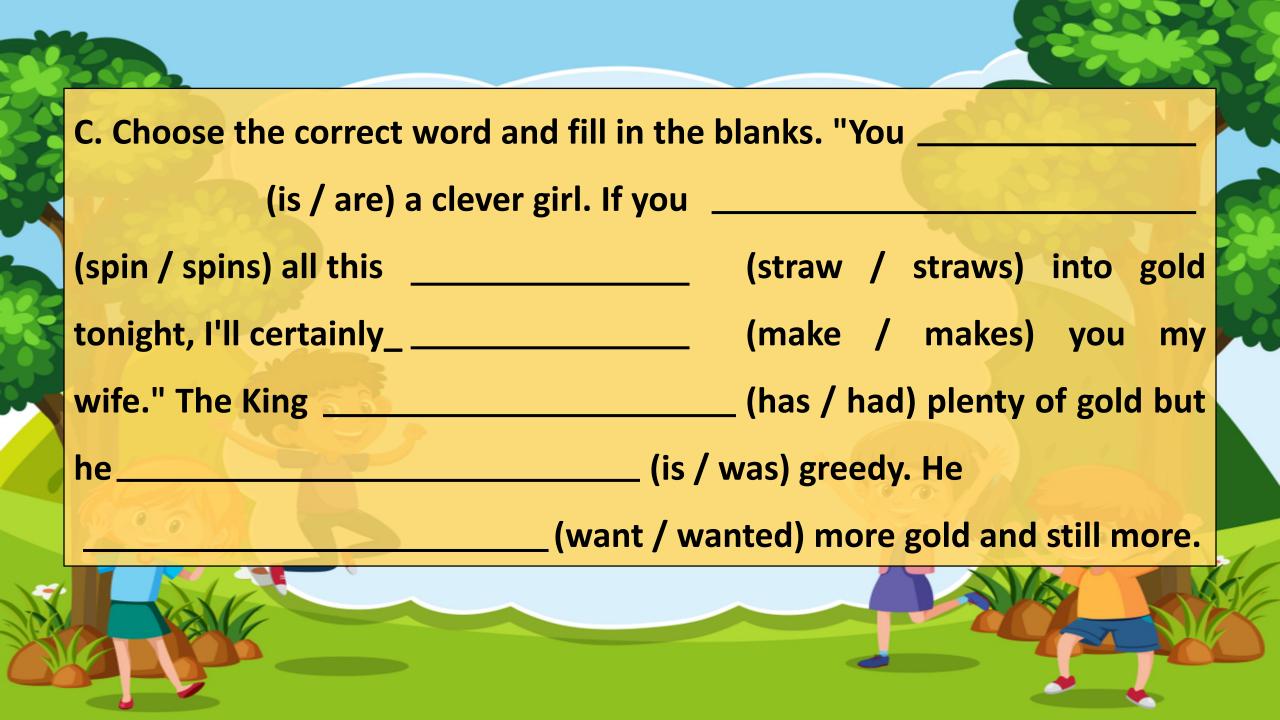

## **Creative Minds**

A. Fill in the crossword with the help of hints given :

## Down

1 One who looks nice.

## **Across**

- 2 Who wants to know everything
- 3 Who doesn't speak lie
- 4 Not active

| <sup>1</sup> B |   |   |   |   |   |
|----------------|---|---|---|---|---|
| 2              | G |   | R |   |   |
|                |   |   |   |   |   |
|                |   |   |   |   |   |
| <sup>3</sup> T |   | Т |   | F | L |
|                |   |   |   |   |   |
|                |   |   |   |   |   |
|                |   |   |   |   |   |
| <sup>4</sup> L |   | Y |   |   |   |











3 "I cannot play because I have to go and see Grandma."



4 "Grandma, what big eyes you have!"



5 "Help! Help! Here is a wolf who wants to eat me."





A. Read this passage. Answer the