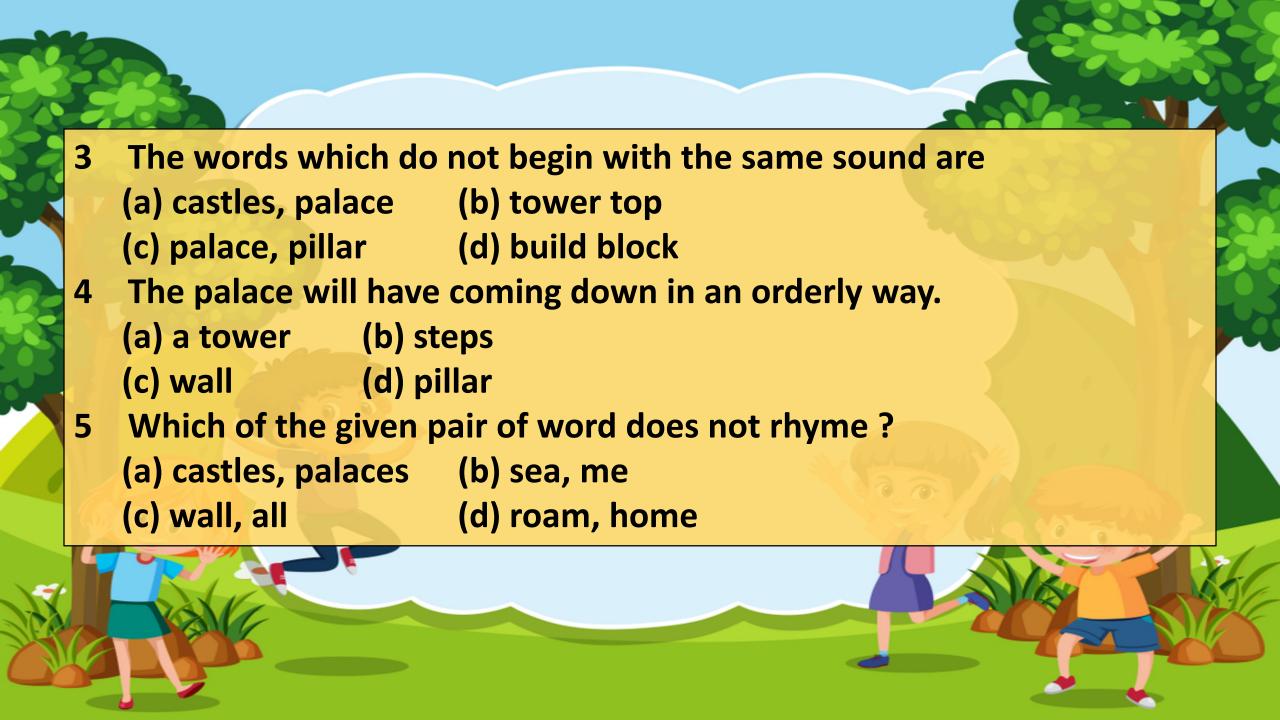

ants to eat me."





A. Read this passage. Answer the questions that follow by choosing the best option.

I cannot tell what happened to my companions in the boat, or to those who escaped on the rock or were left on board, but I suppose they were all lost. I myself swam as fortune directed me, and was pushed forward by the wind and the sea. I often let my legs drop and could feel no bottom, but when I was almost gone, and able to struggle no longer, my feet touched ground. By this time the storm was much less severe.











D. Rearrange these jumbled words to make meaningful sentences.

1 away / heavy / areas / keep / from / traffic

2 your / a / nose / cover / with / hanky / cotton

3 this / decrease / breathing / will / your / problems

4 ecofriendly / your / home / make