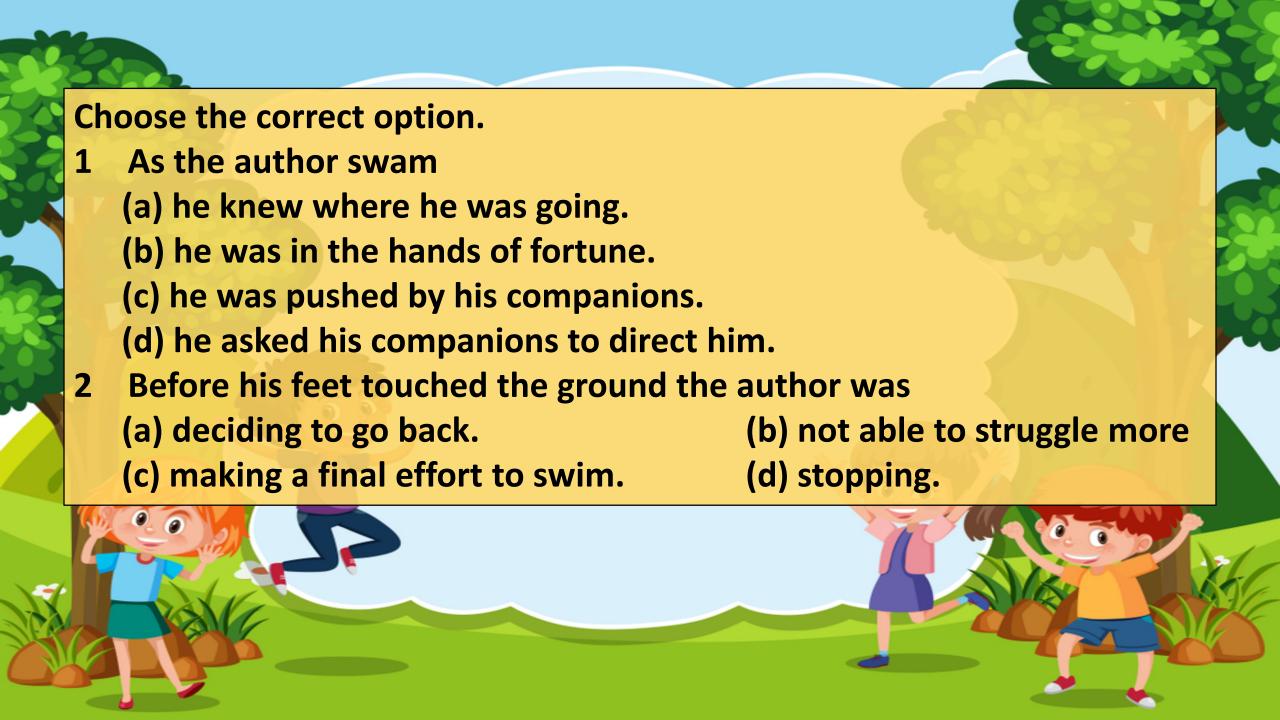

I cannot tell what happened to my companions in the boat, or to those who escaped on the rock or were left on board, but I suppose they were all lost. I myself swam as fortune directed me, and was pushed forward by the wind and the sea. I often let my legs drop and could feel no bottom, but when I was almost gone, and able to struggle no longer, my feet touched ground. By this time the storm was much less severe.