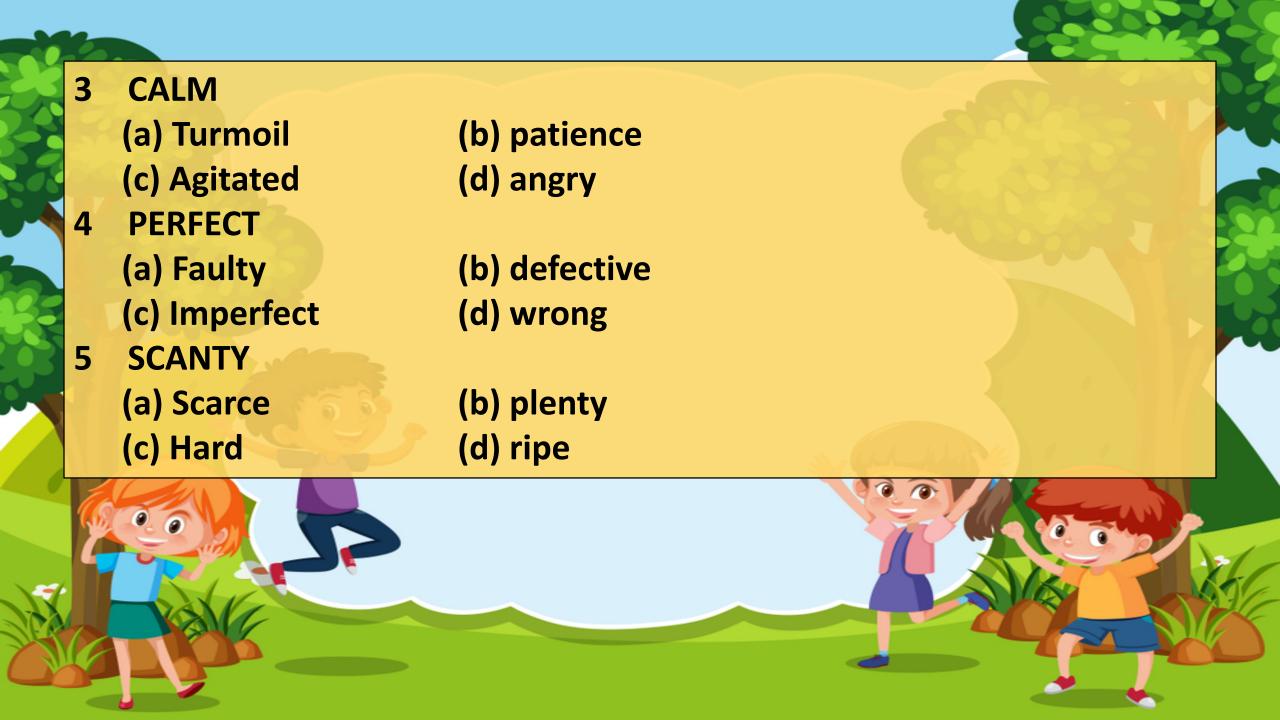

lf who wants to eat me."





A. Read this passage. Answer the questions that follow by choosing the best option.

I cannot tell what happened to my companions in the boat, or to those who escaped on the rock or were left on board, but I suppose they were all lost. I myself swam as fortune directed me, and was pushed forward by the wind and the sea. I often let my legs drop and could feel no bottom, but when I was almost gone, and able to struggle no longer, my feet touched ground. By this time the storm was much less severe.











D. Rearrange these jumbled words to make meaningful sentences.

1 away / heavy / areas / keep / from / traffic

2 your / a / nose / cover / with / hanky / cotton

3 this / decrease / breathing / will / your / problems

4 ecofriendly / your / home / make