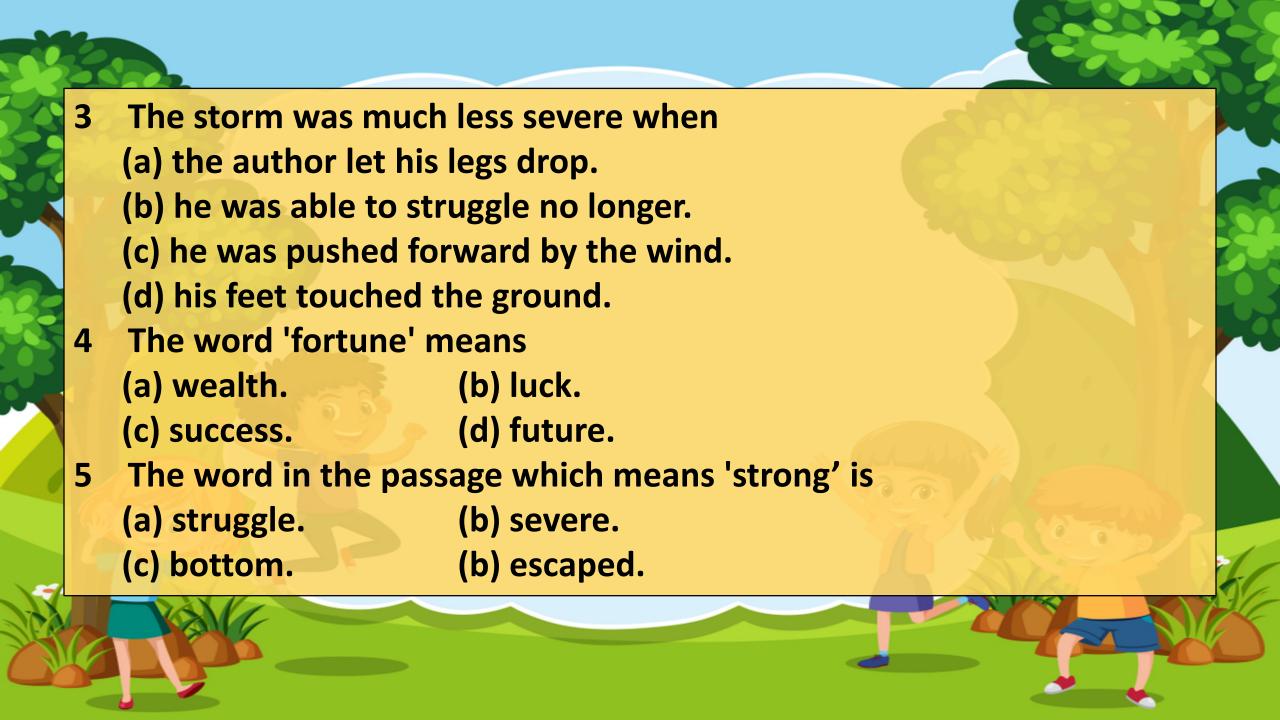

I cannot tell what happened to my companions in the boat, or to those who escaped on the rock or were left on board, but I suppose they were all lost. I myself swam as fortune directed me, and was pushed forward by the wind and the sea. I often let my legs drop and could feel no bottom, but when I was almost gone, and able to struggle no longer, my feet touched ground. By this time the storm was much less severe.