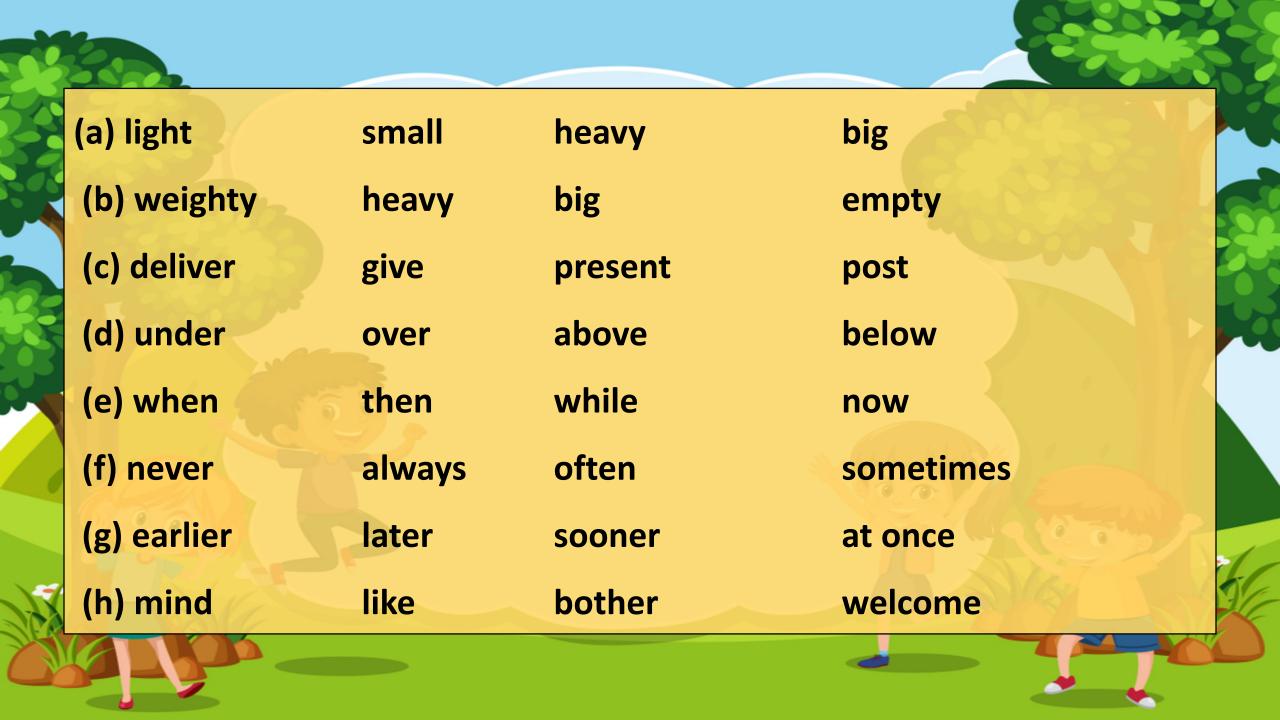

|   |
|                |   |   |   |   |   |
|                |   |   |   |   |   |
| <sup>4</sup> L |   | Y |   |   |   |











3 "I cannot play because I have to go and see Grandma."



4 "Grandma, what big eyes you have!"



5 "Help! Help! Here is a wolf who wants to eat me."





A. Read this passage. Answer the questions that follow by choosing the best option.

I cannot tell what happened to my companions in the boat, or to those who escaped on the rock or were left on board, but I suppose they were all lost. I myself swam as fortune directed me, and was pushed forward by the wind and the sea. I often let my legs drop and could feel no bottom, but when I was almost gone, and able to struggle no longer, my feet touched ground. By this time the storm was much less severe.











D. Rearrange these jumbled words to make meaningful sentences.

1 away / heavy / areas / keep / from / traffic

2 your / a / nose / cover / with / hanky / cotton

3 this / decrease / breathing / will / your / problems

4 ecofriendly / your / home / make