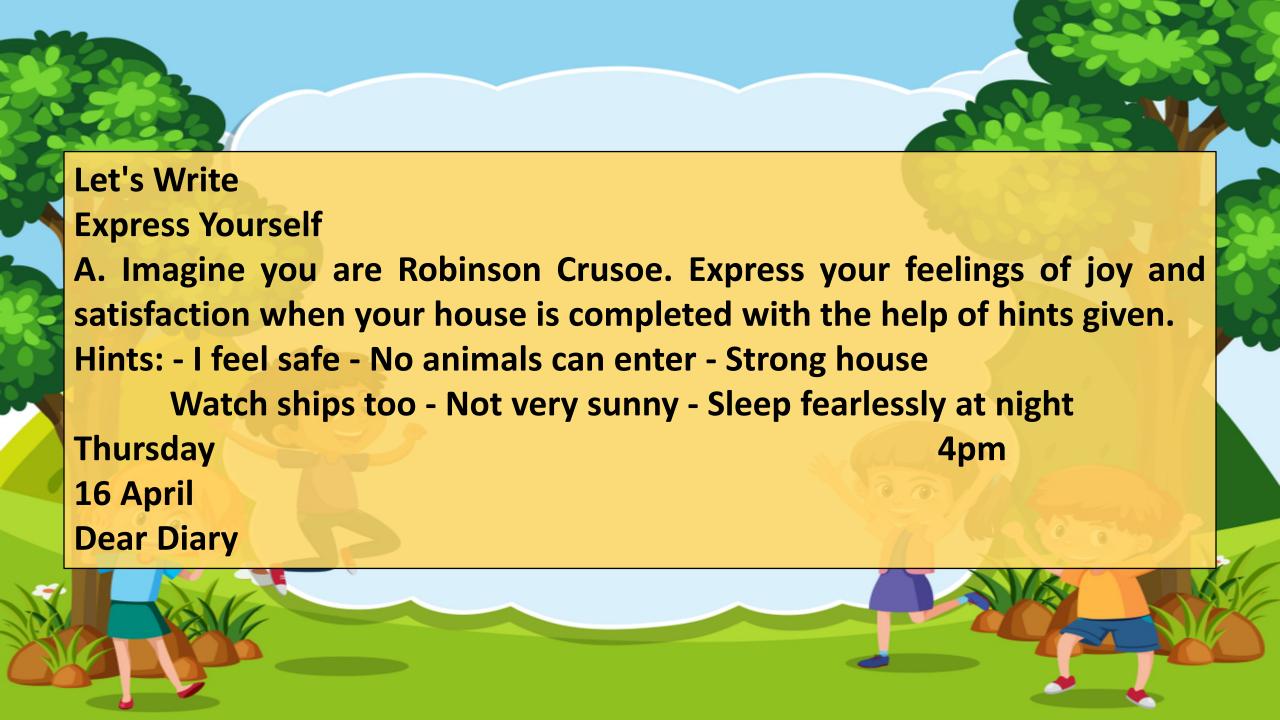

I cannot tell what happened to my companions in the boat, or to those who escaped on the rock or were left on board, but I suppose they were all lost. I myself swam as fortune directed me, and was pushed forward by the wind and the sea. I often let my legs drop and could feel no bottom, but when I was almost gone, and able to struggle no longer, my feet touched ground. By this time the storm was much less severe.