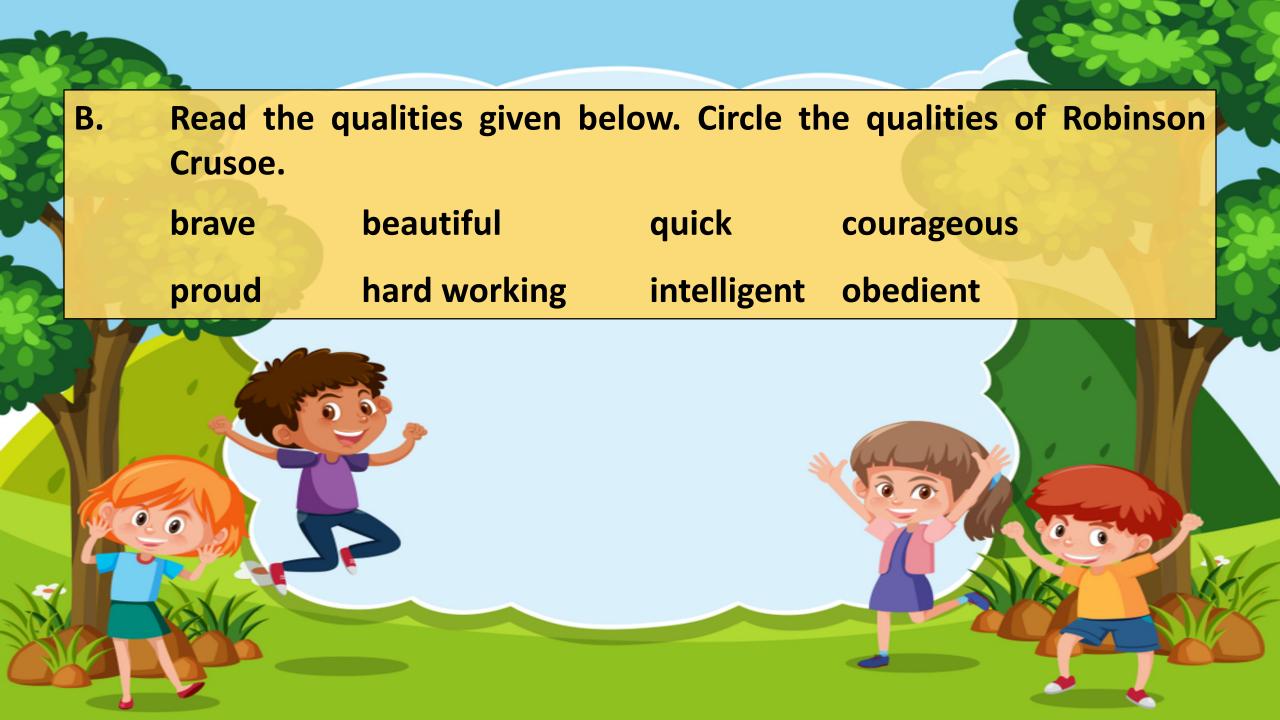

I cannot tell what happened to my companions in the boat, or to those who escaped on the rock or were left on board, but I suppose they were all lost. I myself swam as fortune directed me, and was pushed forward by the wind and the sea. I often let my legs drop and could feel no bottom, but when I was almost gone, and able to struggle no longer, my feet touched ground. By this time the storm was much less severe.