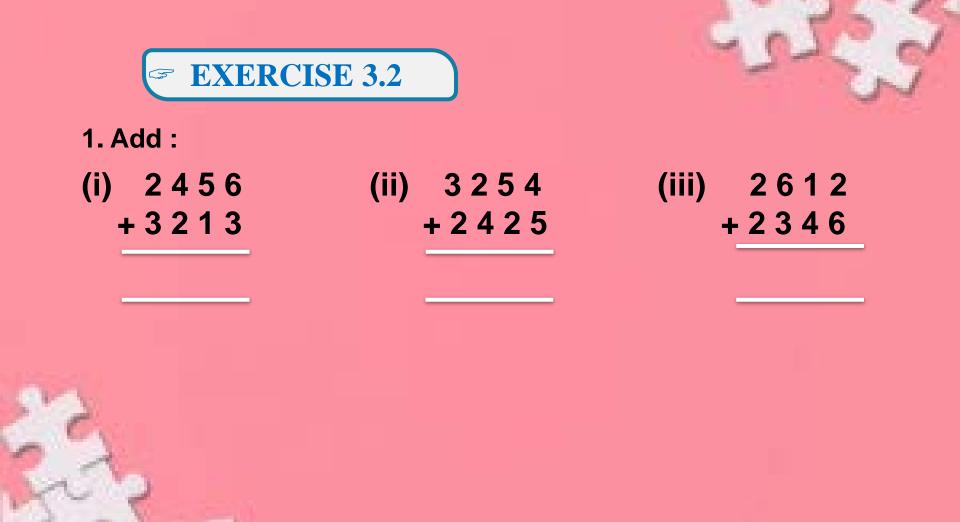

#### 1. Find the sum :

**(i)** 





#### (iii) 456 +846



#### 1. Find the sum :

| (iv) | 3   | 4 | 5 |  |
|------|-----|---|---|--|
|      | 6   | 0 | 8 |  |
| 4    | - 9 | 7 | 0 |  |

| (V) | 346 |
|-----|-----|
|     | 895 |
| +   | 468 |



| Vi) |   | 4 | 5 | 8 |  |
|-----|---|---|---|---|--|
|     |   | 7 | 6 | 6 |  |
|     | ÷ | 3 | 4 | 5 |  |

(i) 756 and 93



#### (ii) 446 and 978



#### (iii) 435 and 789



#### (iv) 945 and 243



(v) 45, 946 and 243



(vi) 713, 345 and 28







## (iV) 7613 (V) 3472 (Vi) 3254 +1234 +2426 +5432

2. Write in columns and add :(i) 4251 + 1213 + 2334

2. Write in columns and add :(ii) 3254 + 1302 + 3241

## 2. Write in columns and add :

(iii) 234 + 413 + 3132

## 2. Write in columns and add :

## (iv) 1174 + 2012 + 3413

## Add: ThHTO ThHTO ThHTO 1. 3 4 5 3 2. 4 5 3 2 3. 2 5 6 8 + 2 4 5 3 + 2 8 9 4 + 6 7 8 4

## Add: ThHTO ThHTO ThHTO 4. 3 2 0 2 5. 2 9 3 2 6. 1 4 6 8 + 2 8 0 8 + 5 4 3 2 + 3 4 5 8





- 5. 3456 + \_\_\_\_\_ = 2468 + \_\_\_\_\_.
- 6. 8256+445+ \_\_\_\_\_ =445+ \_\_\_\_\_ + 1245
- 7. 3214+1423+345 = 345+3214+\_\_\_\_
- 8.  $5432 + 0 = 0 + ____$
- 9. 78+40+27+19=19+40+78+\_\_\_\_
- 10. 310+411+1520=1520+310+\_\_\_\_

Write True or False : 11.4865 + 0 = 486512.389 + 246 = 246 + 38913.149 + 295 = 259 + 19414.5296 + 38