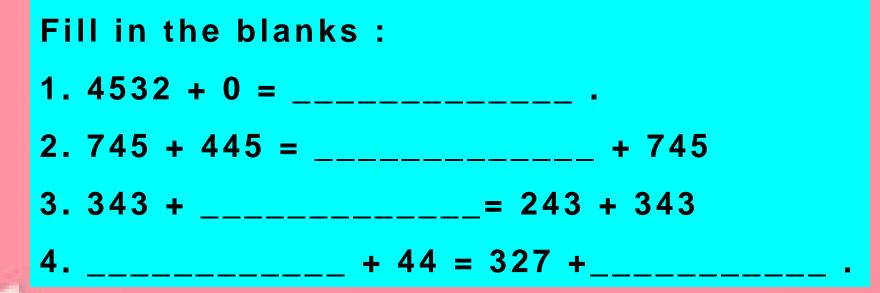

## Add: ThHTO ThHTO ThHTO 4. 3 2 0 2 5. 2 9 3 2 6. 1 4 6 8 + 2 8 0 8 + 5 4 3 2 + 3 4 5 8

- 5. 3456 + \_\_\_\_\_ = 2468 + \_\_\_\_\_.
- 6. 8256+445+ \_\_\_\_\_ =445+ \_\_\_\_\_ + 1245
- 7. 3214+1423+345 = 345+3214+\_\_\_\_
- 8.  $5432 + 0 = 0 + ____$
- 9. 78+40+27+19=19+40+78+\_\_\_\_
- 10. 310+411+1520=1520+310+\_\_\_\_