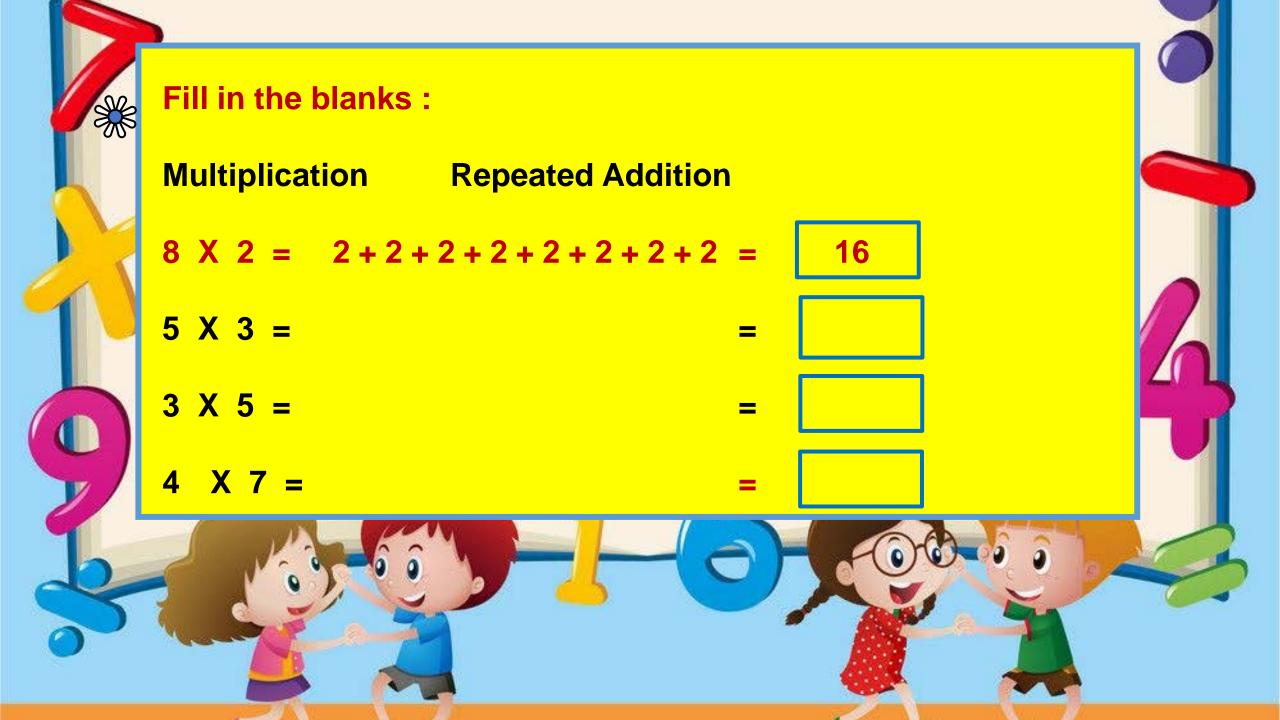

## Fill in the blanks :

### **Repeated Addition**

5 + 5 + 5 + 5

2+2+2+2+2+2+2

**4 + 4 + 4 + 4 + 4** 

10 + 10 + 10 + 10 + 10 + 10

#### **Multiplication**