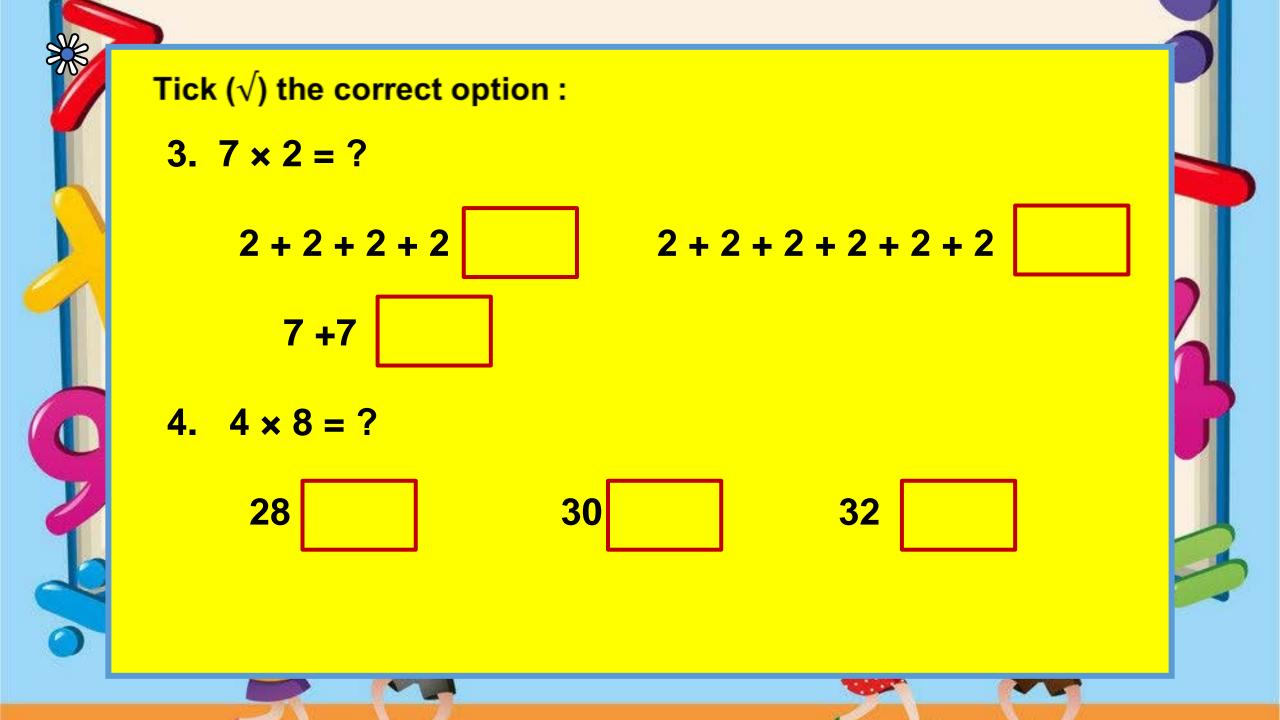

### **Repeated Addition**

5 + 5 + 5 + 5

2+2+2+2+2+2+2

**4 + 4 + 4 + 4 + 4** 

10 + 10 + 10 + 10 + 10 + 10

#### **Multiplication**

### **Repeated Addition**

1 + 1 + 1 + 1 + 1 + 1 + 1 + 1 + 1

9 + 9 + 9

**5 + 5 + 5 + 5 + 5 + 5** 

### **Multiplication**

## **Count and fill in the boxes:** 4 + 4 + 412 = 3 X 4 12 0

| Match the following :           |             |
|---------------------------------|-------------|
| 7 + 7 + 7 + 7 + 7 + 7 + 7 🛶 🗕 - | 6 × 8       |
| 3 + 3 + 3 + 3                   | 3 × 4       |
| 6+6+6+6+6+6+6                   | 4 × 3       |
| 10 + 10 + 10 + 10 + 10 + 10     | <br>► 7 × 7 |
| 4 + 4 + 4                       | 8 × 5       |
| 8 + 8 + 8 + 8                   | 10 × 6      |