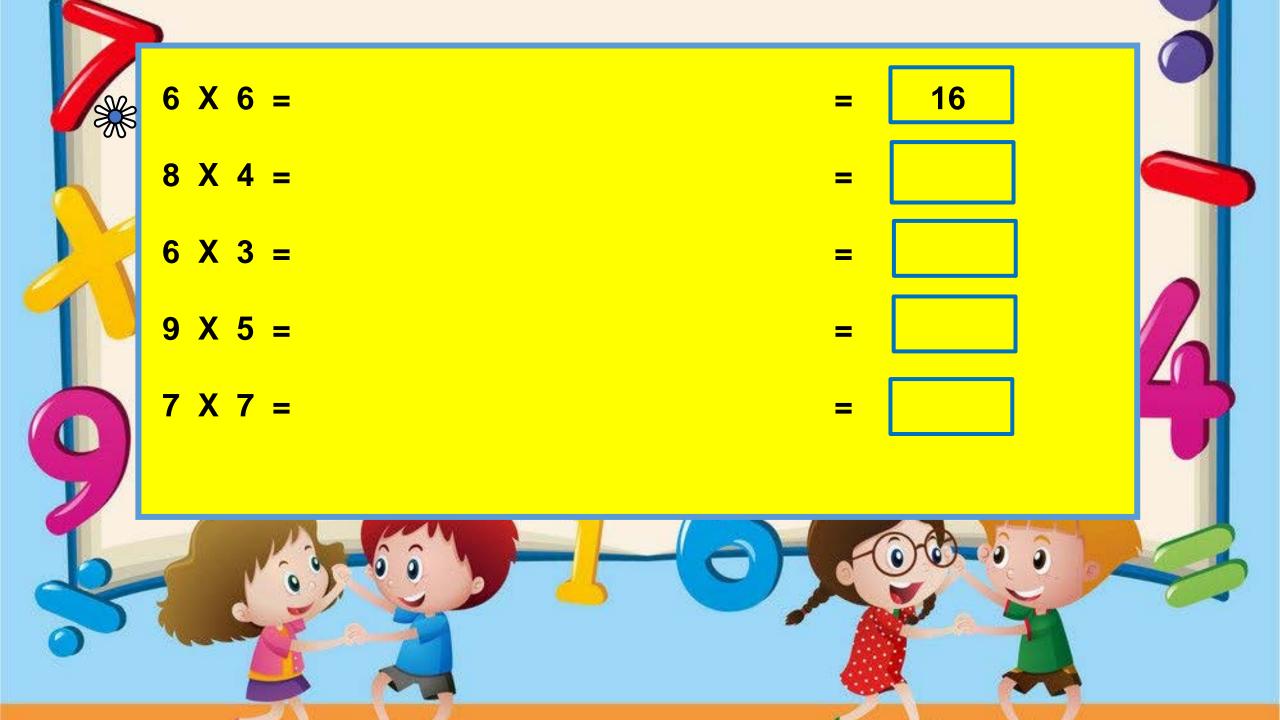

2 + 2 + 2 + 2 = **4** × 

a



= 8 

a



## Fill in the blanks :

### **Repeated Addition**

5 + 5 + 5 + 5

2+2+2+2+2+2+2

**4 + 4 + 4 + 4 + 4** 

10 + 10 + 10 + 10 + 10 + 10

#### **Multiplication**





### Fill in the blanks :

### **Repeated Addition**

1 + 1 + 1 + 1 + 1 + 1 + 1 + 1 + 1

9 + 9 + 9

**5 + 5 + 5 + 5 + 5 + 5** 

### **Multiplication**







## **Count and fill in the boxes:** 4 + 4 + 412 = 3 X 4 12 0

















| Match the following :           |             |
|---------------------------------|-------------|
| 7 + 7 + 7 + 7 + 7 + 7 + 7 🛶 🗕 - | 6 × 8       |
| 3 + 3 + 3 + 3                   | 3 × 4       |
| 6+6+6+6+6+6+6                   | 4 × 3       |
| 10 + 10 + 10 + 10 + 10 + 10     | <br>► 7 × 7 |
| 4 + 4 + 4                       | 8 × 5       |
| 8 + 8 + 8 + 8                   | 10 × 6      |

X



## WORD PROBLEMS

- 1. A rat has 2 eyes. How many
  - eyes does 4 rats have ?



2. There are 5 fingers in one hand. How many fingers are there in 4 hands ?





# 3. A camel has 4 feet. How many feet does 4 camels have ?



# 4. An auto-rickshaw has 3 wheels. How many wheels does 4 auto-rickshaws have ?





# 5