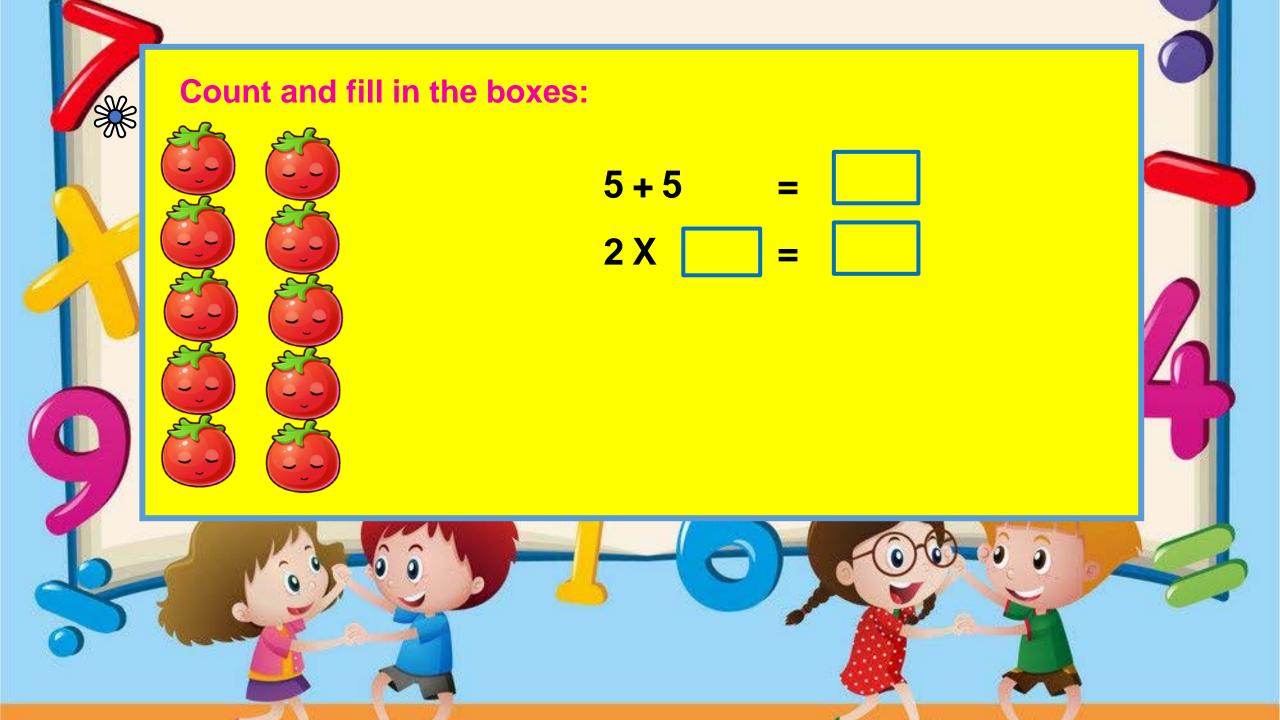

## **Count and fill in the boxes:** 4 + 4 + 412 = 3 X 4 12 0

| Match the following :           |             |
|---------------------------------|-------------|
| 7 + 7 + 7 + 7 + 7 + 7 + 7 🛶 🗕 - | 6 × 8       |
| 3 + 3 + 3 + 3                   | 3 × 4       |
| 6+6+6+6+6+6+6                   | 4 × 3       |
| 10 + 10 + 10 + 10 + 10 + 10     | <br>► 7 × 7 |
| 4 + 4 + 4                       | 8 × 5       |
| 8 + 8 + 8 + 8                   | 10 × 6      |