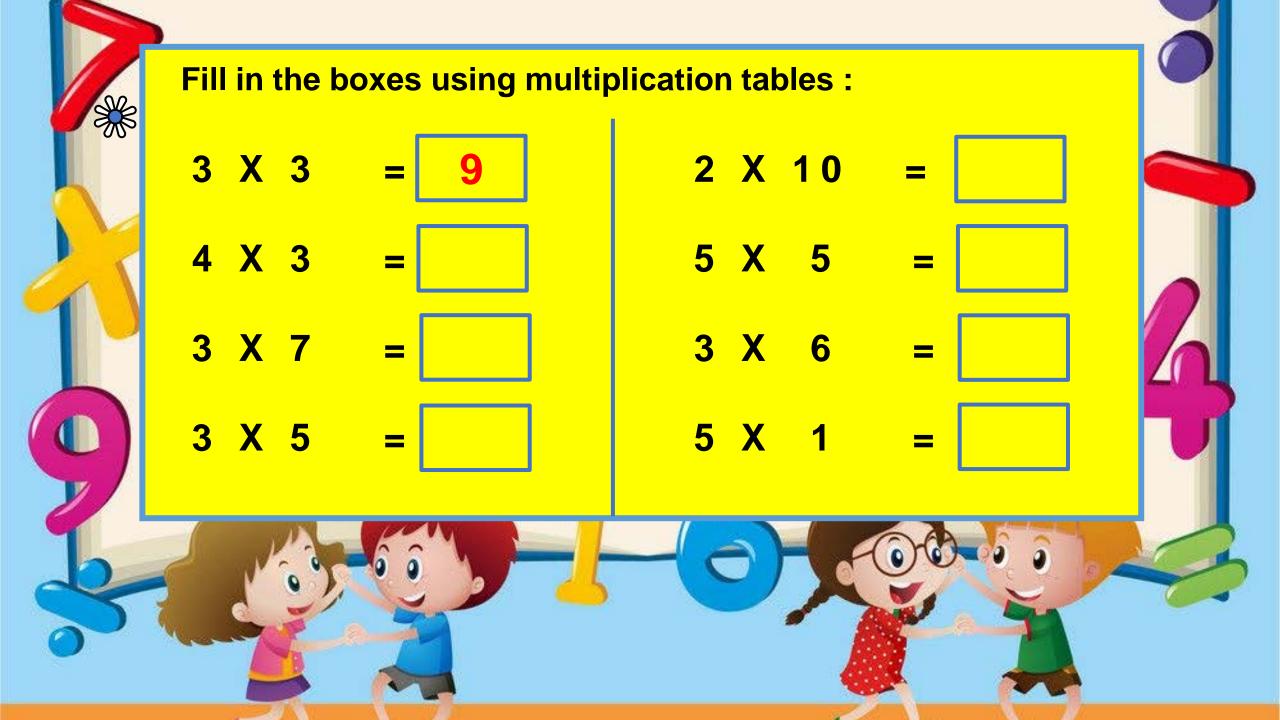

2 + 2 + 2 + 2 = **4** × 

a



= 8 

a



## Fill in the blanks :

### **Repeated Addition**

5 + 5 + 5 + 5

2+2+2+2+2+2+2

**4 + 4 + 4 + 4 + 4** 

10 + 10 + 10 + 10 + 10 + 10

#### **Multiplication**





### Fill in the blanks :

### **Repeated Addition**

1 + 1 + 1 + 1 + 1 + 1 + 1 + 1 + 1

9 + 9 + 9

**5 + 5 + 5 + 5 + 5 + 5** 

### **Multiplication**







## **Count and fill in the boxes:** 4 + 4 + 412 = 3 X 4 12 0

















| Match the following :           |             |
|---------------------------------|-------------|
| 7 + 7 + 7 + 7 + 7 + 7 + 7 🛶 🗕 - | 6 × 8       |
| 3 + 3 + 3 + 3                   | 3 × 4       |
| 6+6+6+6+6+6+6                   | 4 × 3       |
| 10 + 10 + 10 + 10 + 10 + 10     | <br>► 7 × 7 |
| 4 + 4 + 4                       | 8 × 5       |
| 8 + 8 + 8 + 8                   | 10 × 6      |

X



## WORD PROBLEMS

- 1. A rat has 2 eyes. How many
  - eyes does 4 rats have ?



2. There are 5 fingers in one hand. How many fingers are there in 4 hands ?





# 3. A camel has 4 feet. How many feet does 4 camels have ?



# 4. An auto-rickshaw has 3 wheels. How many wheels does 4 auto-rickshaws have ?





# 5. If a car has 4 wheels, find the total number of wheels of 8 cars.