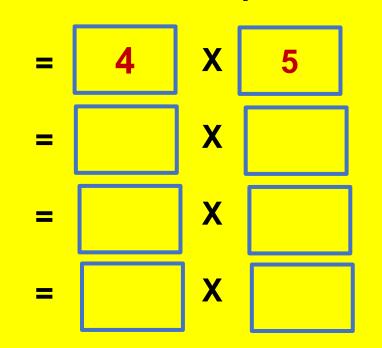

2 + 2 + 2 + 2 = **4** × 

a



= 8 

a



## Fill in the blanks :

### **Repeated Addition**

5 + 5 + 5 + 5

2+2+2+2+2+2+2

**4 + 4 + 4 + 4 + 4** 

10 + 10 + 10 + 10 + 10 + 10

#### **Multiplication**





### Fill in the blanks :

### **Repeated Addition**

1 + 1 + 1 + 1 + 1 + 1 + 1 + 1 + 1

9 + 9 + 9

**5 + 5 + 5 + 5 + 5 + 5** 

### **Multiplication**







## **Count and fill in the boxes:** 4 + 4 + 412 = 3 X 4 12 0

















| Match the following :           |             |
|---------------------------------|-------------|
| 7 + 7 + 7 + 7 + 7 + 7 + 7 🛶 🗕 - | 6 × 8       |
| 3 + 3 + 3 + 3                   | 3 × 4       |
| 6+6+6+6+6+6+6                   | 4 × 3       |
| 10 + 10 + 10 + 10 + 10 + 10     | <br>► 7 × 7 |
| 4 + 4 + 4                       | 8 × 5       |
| 8 + 8 + 8 + 8                   | 10 × 6      |

X



## WORD PROBLEMS

- 1. A rat has 2 eyes. How many
  - eyes does 4 rats have ?



2. There are 5 fingers in one hand. How many fingers are there in 4 hands