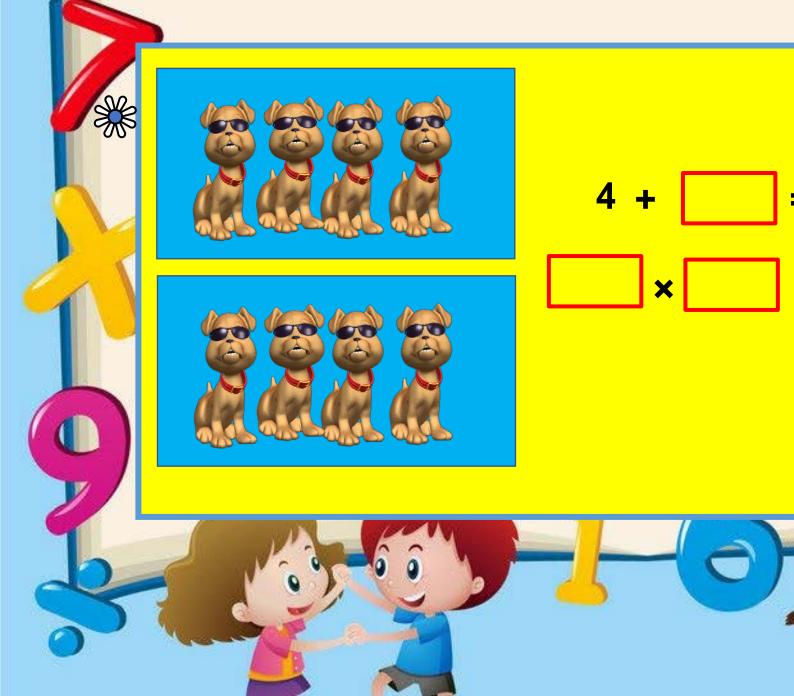

## **Count and fill in the boxes:** 4 + 4 + 412 = 3 X 4 12 0

| Match the following :           |             |
|---------------------------------|-------------|
| 7 + 7 + 7 + 7 + 7 + 7 + 7 🛶 🗕 - | 6 × 8       |
| 3 + 3 + 3 + 3                   | 3 × 4       |
| 6+6+6+6+6+6+6                   | 4 × 3       |
| 10 + 10 + 10 + 10 + 10 + 10     | <br>► 7 × 7 |
| 4 + 4 + 4                       | 8 × 5       |
| 8 + 8 + 8 + 8                   | 10 × 6      |