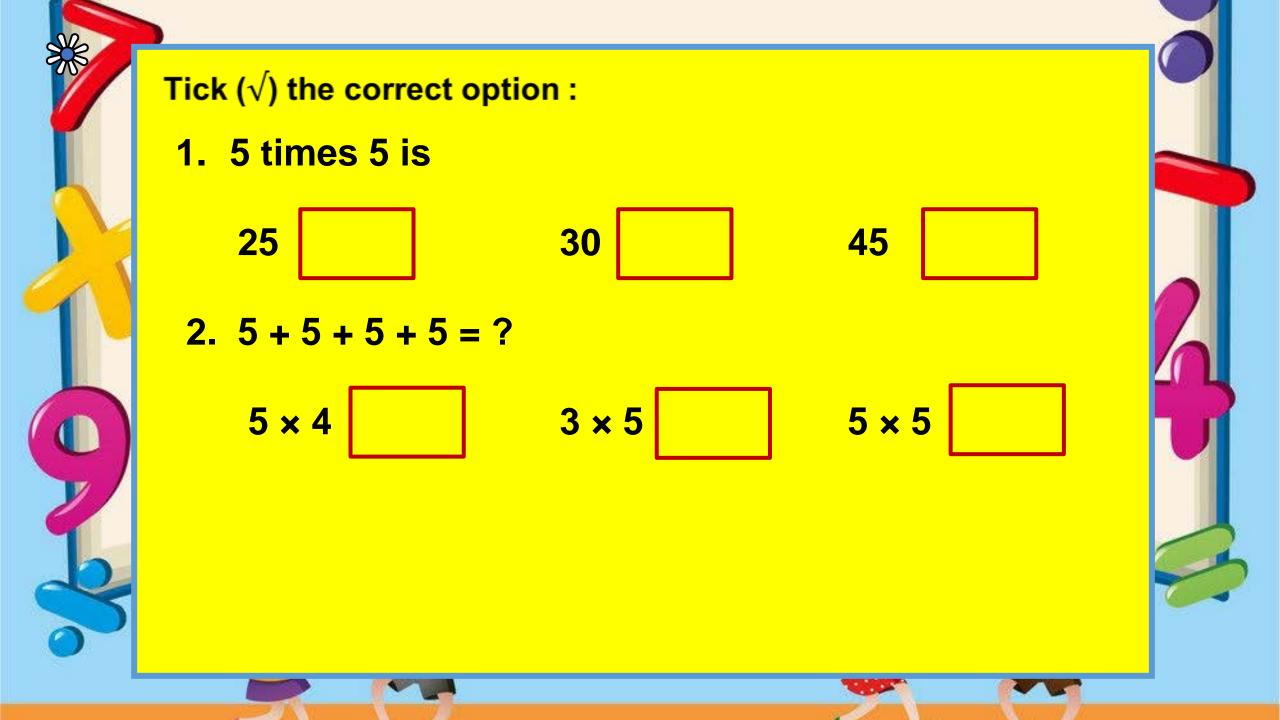

2 + 2 + 2 + 2 = **4** × 

a



= 8 

a



## Fill in the blanks :

### **Repeated Addition**

5 + 5 + 5 + 5

2+2+2+2+2+2+2

**4 + 4 + 4 + 4 + 4** 

10 + 10 + 10 + 10 + 10 + 10

#### **Multiplication**





### Fill in the blanks :

### **Repeated Addition**

1 + 1 + 1 + 1 + 1 + 1 + 1 + 1 + 1

9 + 9 + 9

**5 + 5 + 5 + 5 + 5 + 5** 

### **Multiplication**







## **Count and fill in the boxes:** 4 + 4 + 412 = 3 X 4 12 0

















| Match the following :           |             |
|---------------------------------|-------------|
| 7 + 7 + 7 + 7 + 7 + 7 + 7 🛶 🗕 - | 6 × 8       |
| 3 + 3 + 3 + 3                   | 3 × 4       |
| 6+6+6+6+6+6+6                   | 4 × 3       |
| 10 + 10 + 10 + 10 + 10 + 10     | <br>► 7 × 7 |
| 4 + 4 + 4                       | 8 × 5       |
| 8 + 8 + 8 + 8                   | 10 × 6      |

X



## WORD PROBLEMS

- 1. A rat has 2 eyes. How many
  - eyes does 4 rats have ?



2. There are 5 fingers in one hand. How many fingers are there in 4 hands ?





# 3. A camel has 4 feet. How many feet does 4 camels have ?



# 4. An auto-rickshaw has 3 wheels. How many wheels does 4 auto-rickshaws have ?





# 5. If a car has 4 wheels, find the total number of wheels of 8 cars.