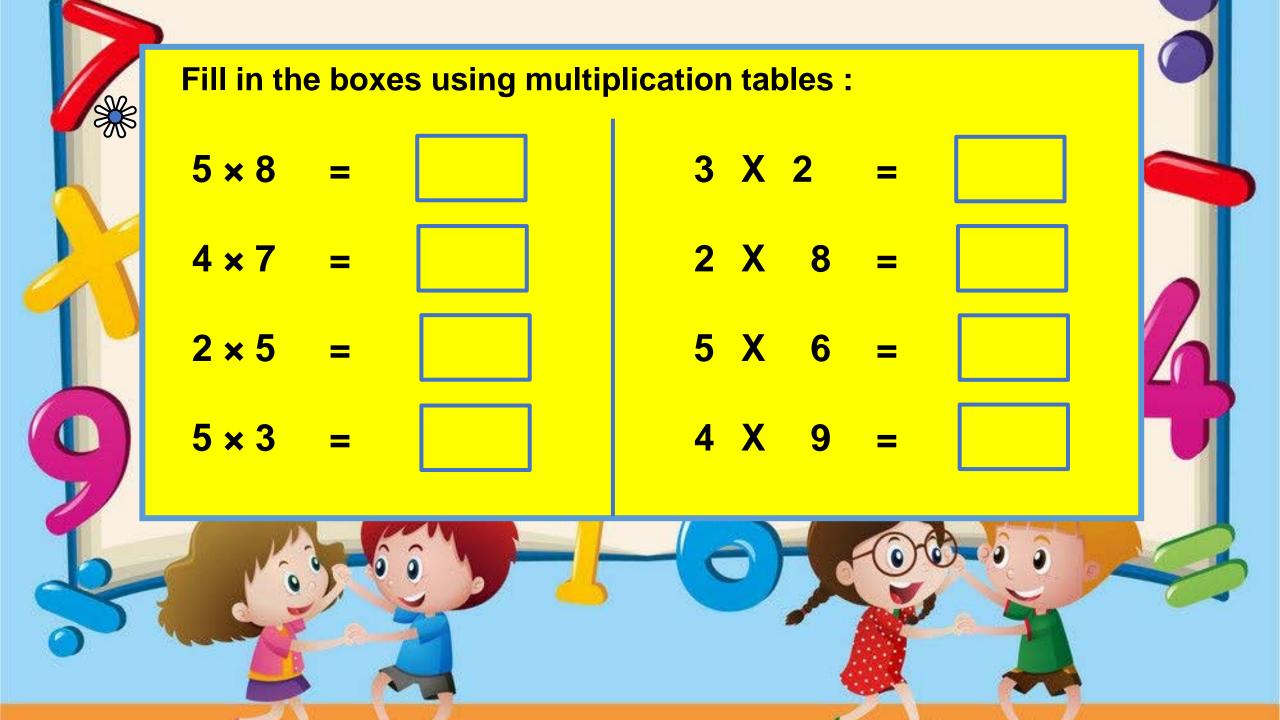

2 + 2 + 2 + 2 = **4** × 

a



= 8 

a



## Fill in the blanks :

### **Repeated Addition**

5 + 5 + 5 + 5

2+2+2+2+2+2+2

**4 + 4 + 4 + 4 + 4** 

10 + 10 + 10 + 10 + 10 + 10

#### **Multiplication**





### Fill in the blanks :

### **Repeated Addition**

1 + 1 + 1 + 1 + 1 + 1 + 1 + 1 + 1

9 + 9 + 9

**5 + 5 + 5 + 5 + 5 + 5** 

### **Multiplication**







## **Count and fill in the boxes:** 4 + 4 + 412 = 3 X 4 12 0

















| Match the following :           |             |
|---------------------------------|-------------|
| 7 + 7 + 7 + 7 + 7 + 7 + 7 🛶 🗕 - | 6 × 8       |
| 3 + 3 + 3 + 3                   | 3 × 4       |
| 6+6+6+6+6+6+6                   | 4 × 3       |
| 10 + 10 + 10 + 10 + 10 + 10     | <br>► 7 × 7 |
| 4 + 4 + 4                       | 8 × 5       |
| 8 + 8 + 8 + 8                   | 10 × 6      |

X



## WORD PROBLEMS

- 1. A rat has 2 eyes. How many
  - eyes does 4 rats have ?



2. There are 5 fingers in one hand. How many fingers are there in 4 hands ?





# 3. A camel has 4 feet. How many feet does 4 camels have ?



# 4. An auto-rickshaw has 3 wheels. How many wheels does 4 auto-rickshaws have ?





# 5. If a car has 4 wheels, find the total number of wheels of 8 cars.