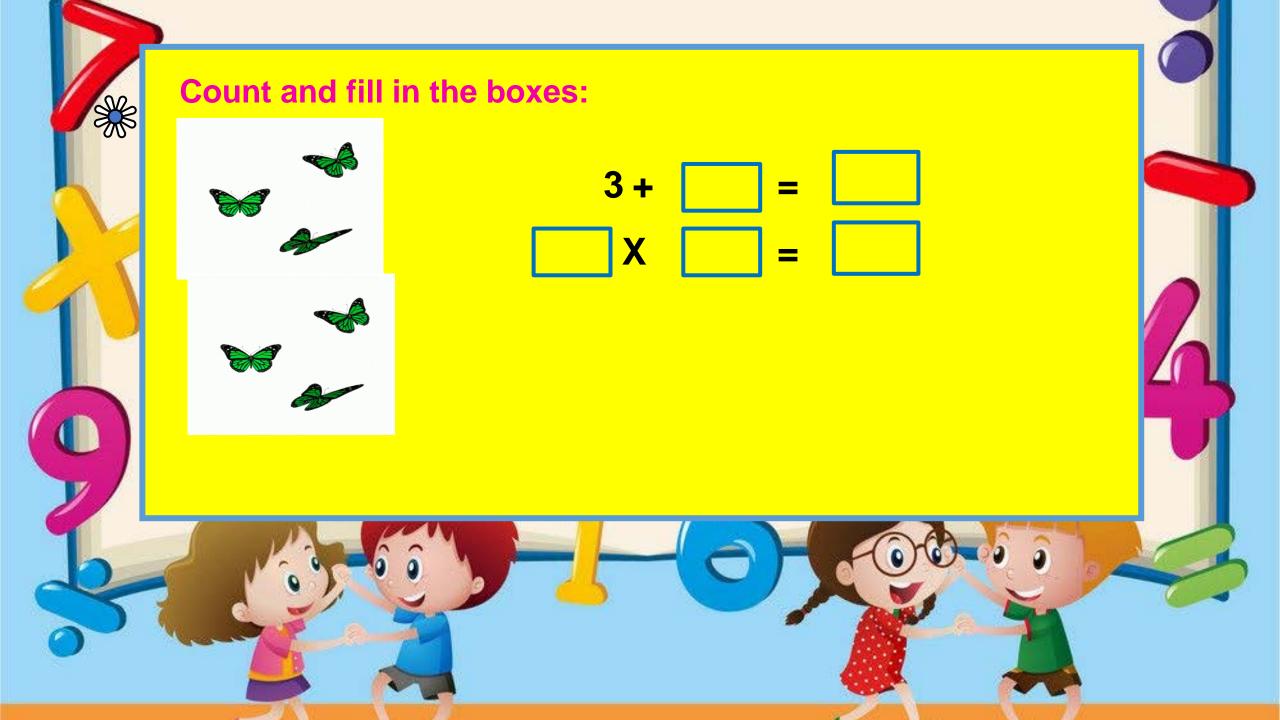

## **Count and fill in the boxes:** 4 + 4 + 412 = 3 X 4 12 0

| Match the following :           |             |
|---------------------------------|-------------|
| 7 + 7 + 7 + 7 + 7 + 7 + 7 🛶 🗕 - | 6 × 8       |
| 3 + 3 + 3 + 3                   | 3 × 4       |
| 6+6+6+6+6+6+6                   | 4 × 3       |
| 10 + 10 + 10 + 10 + 10 + 10     | <br>► 7 × 7 |
| 4 + 4 + 4                       | 8 × 5       |
| 8 + 8 + 8 + 8                   | 10 × 6      |