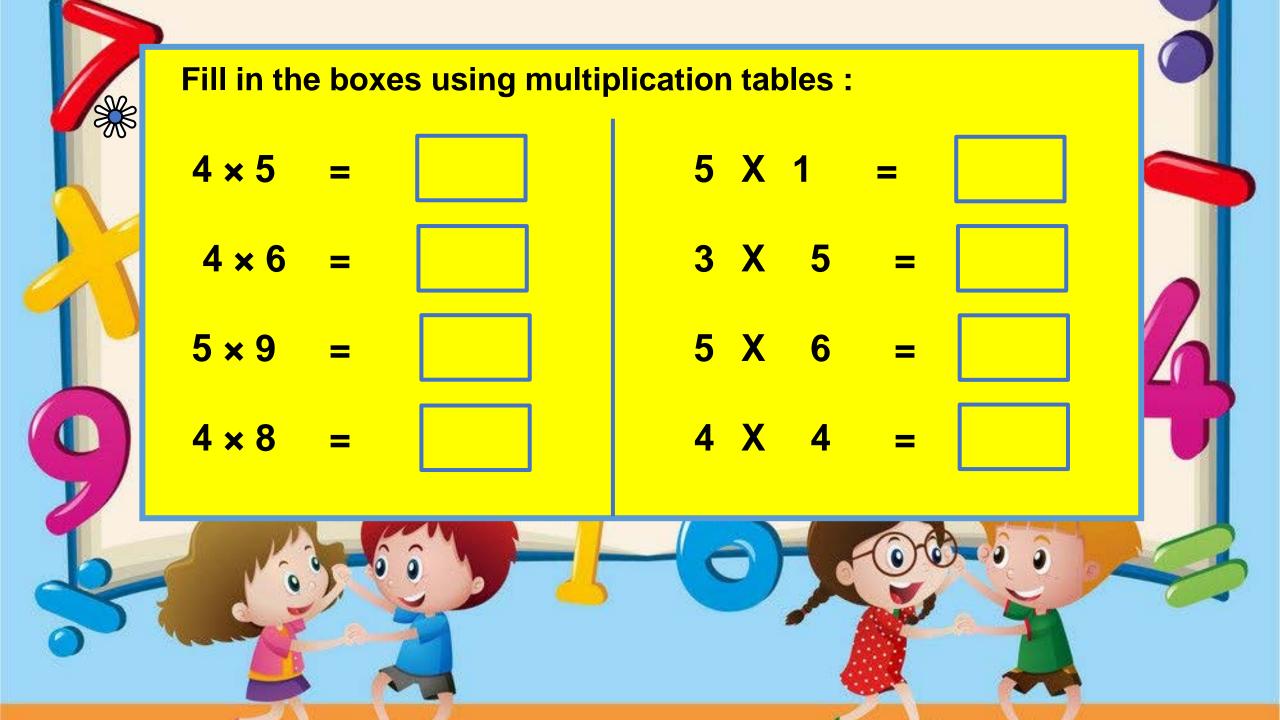

2 + 2 + 2 + 2 = **4** × 

a



= 8 

a



## Fill in the blanks :

### **Repeated Addition**

5 + 5 + 5 + 5

2+2+2+2+2+2+2

**4 + 4 + 4 + 4 + 4** 

10 + 10 + 10 + 10 + 10 + 10

#### **Multiplication**





### Fill in the blanks :

### **Repeated Addition**

1 + 1 + 1 + 1 + 1 + 1 + 1 + 1 + 1

9 + 9 + 9

**5 + 5 + 5 + 5 + 5 + 5** 

### **Multiplication**







## **Count and fill in the boxes:** 4 + 4 + 412 = 3 X 4 12 0

















| Match the following :           |             |
|---------------------------------|-------------|
| 7 + 7 + 7 + 7 + 7 + 7 + 7 🛶 🗕 - | 6 × 8       |
| 3 + 3 + 3 + 3                   | 3 × 4       |
| 6+6+6+6+6+6+6                   | 4 × 3       |
| 10 + 10 + 10 + 10 + 10 + 10     | <br>► 7 × 7 |
| 4 + 4 + 4                       | 8 × 5       |
| 8 + 8 + 8 + 8                   | 10 × 6      |

X



## WORD PROBLEMS

- 1. A rat has 2 eyes. How many
  - eyes does 4 rats have ?



2. There are 5 fingers in one hand. How many fingers are there in 4 hands ?





# 3. A camel has 4 feet. How many feet does 4 camels have ?



# 4. An auto-rickshaw has 3 wheels. How many wheels does 4 auto-rickshaws have ?





# 5. If a car has 4 wheels, find the total number of wheels of 8 cars.