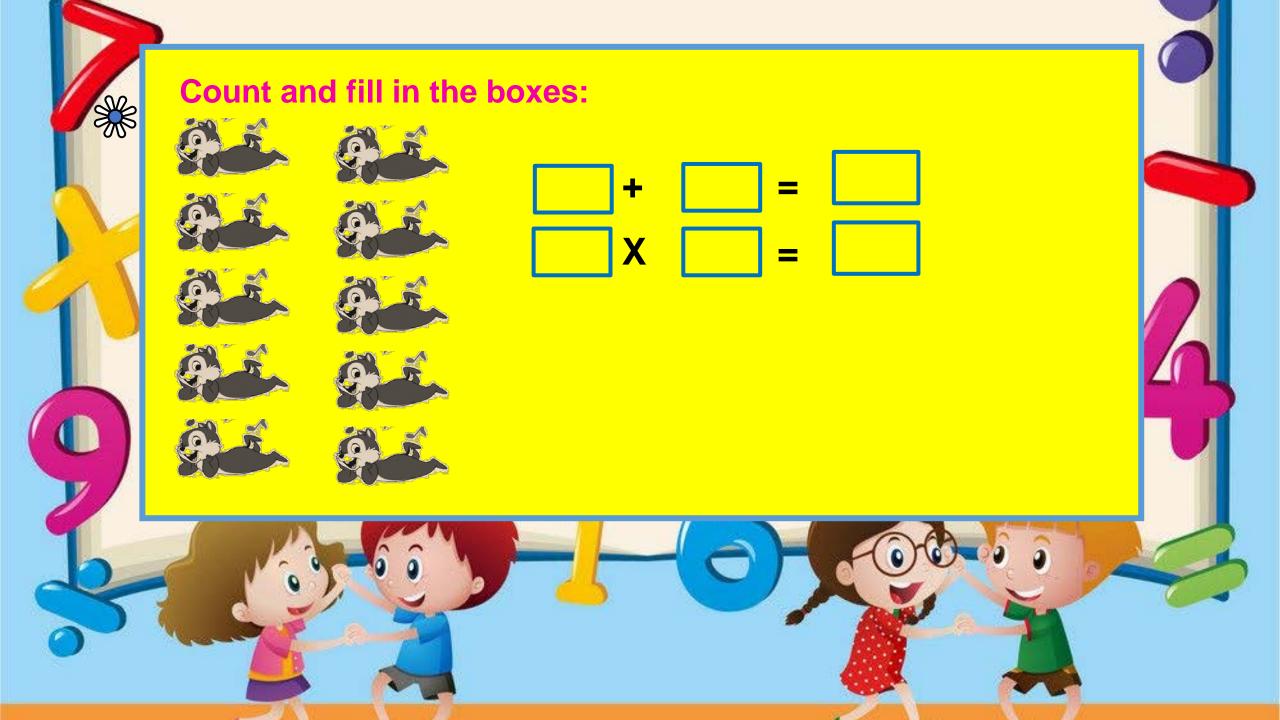

## **Count and fill in the boxes:** 4 + 4 + 412 = 3 X 4 12 0

| Match the following :           |             |
|---------------------------------|-------------|
| 7 + 7 + 7 + 7 + 7 + 7 + 7 🛶 🗕 - | 6 × 8       |
| 3 + 3 + 3 + 3                   | 3 × 4       |
| 6+6+6+6+6+6+6                   | 4 × 3       |
| 10 + 10 + 10 + 10 + 10 + 10     | <br>► 7 × 7 |
| 4 + 4 + 4                       | 8 × 5       |
| 8 + 8 + 8 + 8                   | 10 × 6      |