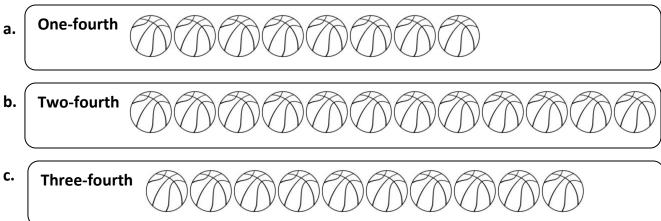

c.

| 3. | Here is the pizza base. Divide it into four equal part. Draw and colour different toppings in each part and write the name of the topping along with it. |
|----|----------------------------------------------------------------------------------------------------------------------------------------------------------|
|    |                                                                                                                                                          |
|    |                                                                                                                                                          |
|    | Two-fourth                                                                                                                                               |
| 4. | Colour two-fourth of each shape purple.                                                                                                                  |
|    | a b c                                                                                                                                                    |
| 5. | Put a ring around the object to show two-fourth in each collection.                                                                                      |
|    | a. b. c. ********************************                                                                                                                |
| 6. | Draw any 2 shapes. Colour one half of them.                                                                                                              |
|    |                                                                                                                                                          |