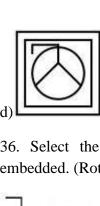

35. From the given answer figures, select the one in which the question figure is hidden/embedded. (Rotation is not allowed).

36. Select the option in which the given figure is embedded. (Rotation is not allowed).