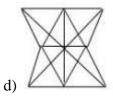

30. Select the option in which the given figure is embedded.

32. From the given answer figures, select the one in which the question figure is hidden/embedded.

34. Select the option in which the given figure is embedded.