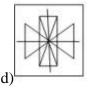

## **Embedded Figures**

1. Select the option in which the given figure (X) is embedded.

X

8

2. From the given answer figures, select the one in which the question figure is hidden/embedded.

3. From the given answer figures, select the one in which the question figure is hidden/embedded.