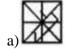

## **Embedded Figures**

1. Select the option in which the given figure (X) is embedded.

X

8

2. From the given answer figures, select the one in which the question figure is hidden/embedded.

3. From the given answer figures, select the one in which the question figure is hidden/embedded.