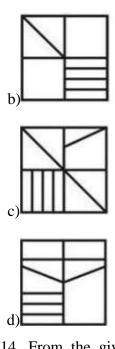

11. From the given answer figures, select the one in which the question figure is hidden/embedded. (Rotation is not allowed)

12. Select the option in which figure -X is embedded. (Rotation is not allowed)