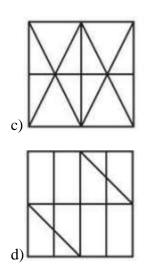

## **Embedded Figures**

1. Select the option in which the given figure (X) is embedded.

X

8

2. From the given answer figures, select the one in which the question figure is hidden/embedded.

3. From the given answer figures, select the one in which the question figure is hidden/embedded.

4. From the given answer figures, select the one in which the question figure is hidden/embedded. (Rotation is not allowed)

6. From the given answer figures, select the one in which the question figure is hidden/embedded. (Rotation is not allowed)