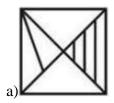

7. From the given answer figures, select the one in which the question figure is hidden/embedded. (Rotation is not allowed)

9. From the given answer figures, select the one in which the question figure is hidden/embedded. (Rotation is not allowed)

11. From the given answer figures, select the one in which the question figure is hidden/embedded. (Rotation is not allowed)

12. Select the option in which figure -X is embedded. (Rotation is not allowed)