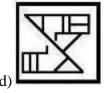

## **Embedded Figures**

1. Select the option in which the given figure (X) is embedded.

X

8

2. From the given answer figures, select the one in which the question figure is hidden/embedded.

3. From the given answer figures, select the one in which the question figure is hidden/embedded.