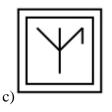

## **Embedded Figures**

1. Select the option in which the given figure (X) is embedded.

X

8

2. From the given answer figures, select the one in which the question figure is hidden/embedded.

3. From the given answer figures, select the one in which the question figure is hidden/embedded.