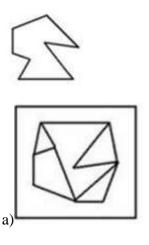

11. From the given answer figures, select the one in which the question figure is hidden/embedded. (Rotation is not allowed)

12. Select the option in which figure -X is embedded. (Rotation is not allowed)