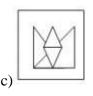

## **Embedded Figures**

1. Select the option in which the given figure (X) is embedded.

X

8

2. From the given answer figures, select the one in which the question figure is hidden/embedded.

3. From the given answer figures, select the one in which the question figure is hidden/embedded.