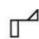

7. From the given answer figures, select the one in which the question figure is hidden/embedded. (Rotation is not allowed)

9. From the given answer figures, select the one in which the question figure is hidden/embedded. (Rotation is not allowed)