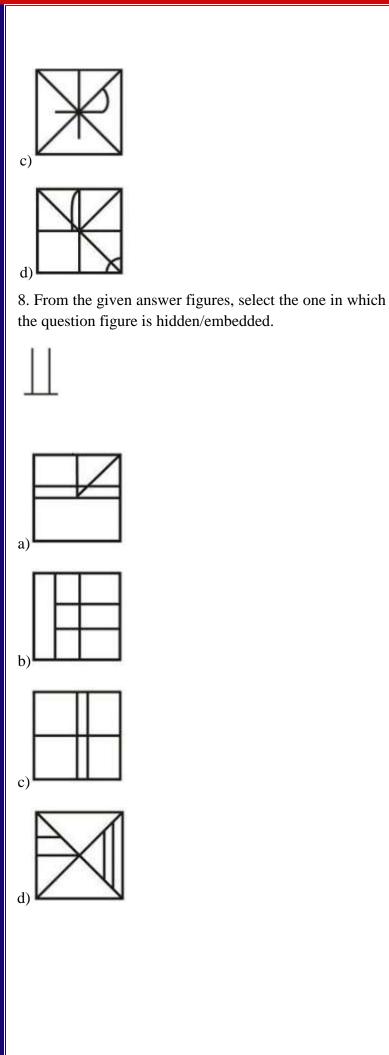

4. From the given answer figures, select the one in which the question figure is hidden/embedded. (Rotation is not allowed)

6. From the given answer figures, select the one in which the question figure is hidden/embedded. (Rotation is not allowed)

7. From the given answer figures, select the one in which the question figure is hidden/embedded. (Rotation is not allowed)

9. From the given answer figures, select the one in which the question figure is hidden/embedded. (Rotation is not allowed)