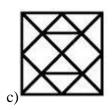

## **Embedded Figures**

1. Select the option in which the given figure (X) is embedded.

X

8

2. From the given answer figures, select the one in which the question figure is hidden/embedded.

3. From the given answer figures, select the one in which the question figure is hidden/embedded.