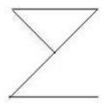

## **Embedded Figures**

1. Select the option in which the given figure (X) is embedded.

X

8

2. From the given answer figures, select the one in which the question figure is hidden/embedded.

3. From the given answer figures, select the one in which the question figure is hidden/embedded.