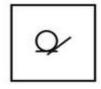

## **Embedded Figures**

1. Select the option in which the given figure (X) is embedded.

X

8

2. From the given answer figures, select the one in which the question figure is hidden/embedded.

3. From the given answer figures, select the one in which the question figure is hidden/embedded.