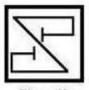

## **Embedded Figures**

1. Select the option in which the given figure (X) is embedded.

X

8

2. From the given answer figures, select the one in which the question figure is hidden/embedded.

3. From the given answer figures, select the one in which the question figure is hidden/embedded.