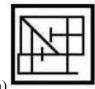

## **Embedded Figures**

1. Select the option in which the given figure (X) is embedded.

X

8

2. From the given answer figures, select the one in which the question figure is hidden/embedded.

3. From the given answer figures, select the one in which the question figure is hidden/embedded.

4. From the given answer figures, select the one in which the question figure is hidden/embedded. (Rotation is not allowed)

6. From the given answer figures, select the one in which the question figure is hidden/embedded. (Rotation is not allowed)

7. From the given answer figures, select the one in which the question figure is hidden/embedded. (Rotation is not allowed)

9. From the given answer figures, select the one in which the question figure is hidden/embedded. (Rotation is not allowed)