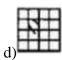

## **Embedded Figures**

1. Select the option in which the given figure (X) is embedded.

X

8

2. From the given answer figures, select the one in which the question figure is hidden/embedded.

3. From the given answer figures, select the one in which the question figure is hidden/embedded.