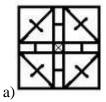

## **Embedded Figures**

1. Select the option in which the given figure (X) is embedded.

X

8

2. From the given answer figures, select the one in which the question figure is hidden/embedded.

3. From the given answer figures, select the one in which the question figure is hidden/embedded.

4. From the given answer figures, select the one in which the question figure is hidden/embedded. (Rotation is not allowed)

6. From the given answer figures, select the one in which the question figure is hidden/embedded. (Rotation is not allowed)

7. From the given answer figures, select the one in which the question figure is hidden/embedded. (Rotation is not allowed)

9. From the given answer figures, select the one in which the question figure is hidden/embedded. (Rotation is not allowed)