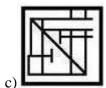

7. From the given answer figures, select the one in which the question figure is hidden/embedded. (Rotation is not allowed)

9. From the given answer figures, select the one in which the question figure is hidden/embedded. (Rotation is not allowed)

11. From the given answer figures, select the one in which the question figure is hidden/embedded. (Rotation is not allowed)

12. Select the option in which figure -X is embedded. (Rotation is not allowed)