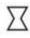

## **Embedded Figures**

1. Select the option in which the given figure (X) is embedded.

X

8

2. From the given answer figures, select the one in which the question figure is hidden/embedded.

3. From the given answer figures, select the one in which the question figure is hidden/embedded.