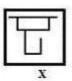

## **Embedded Figures**

1. Select the option in which the given figure (X) is embedded.

X

8

2. From the given answer figures, select the one in which the question figure is hidden/embedded.

3. From the given answer figures, select the one in which the question figure is hidden/embedded.