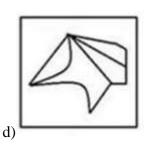

## **Embedded Figures**

1. Select the option in which the given figure (X) is embedded.

X

8

2. From the given answer figures, select the one in which the question figure is hidden/embedded.

3. From the given answer figures, select the one in which the question figure is hidden/embedded.