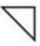

## **Embedded Figures**

1. Select the option in which the given figure (X) is embedded.

X

8

2. From the given answer figures, select the one in which the question figure is hidden/embedded.

3. From the given answer figures, select the one in which the question figure is hidden/embedded.