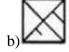

## **Embedded Figures**

1. Select the option in which the given figure (X) is embedded.

X

8

2. From the given answer figures, select the one in which the question figure is hidden/embedded.

3. From the given answer figures, select the one in which the question figure is hidden/embedded.