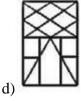

## **Embedded Figures**

1. Select the option in which the given figure (X) is embedded.

X

8

2. From the given answer figures, select the one in which the question figure is hidden/embedded.

3. From the given answer figures, select the one in which the question figure is hidden/embedded.

4. From the given answer figures, select the one in which the question figure is hidden/embedded. (Rotation is not allowed)

6. From the given answer figures, select the one in which the question figure is hidden/embedded. (Rotation is not allowed)

7. From the given answer figures, select the one in which the question figure is hidden/embedded. (Rotation is not allowed)

9. From the given answer figures, select the one in which the question figure is hidden/embedded. (Rotation is not allowed)