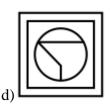

## **Embedded Figures**

1. Select the option in which the given figure (X) is embedded.

X

8

2. From the given answer figures, select the one in which the question figure is hidden/embedded.

3. From the given answer figures, select the one in which the question figure is hidden/embedded.