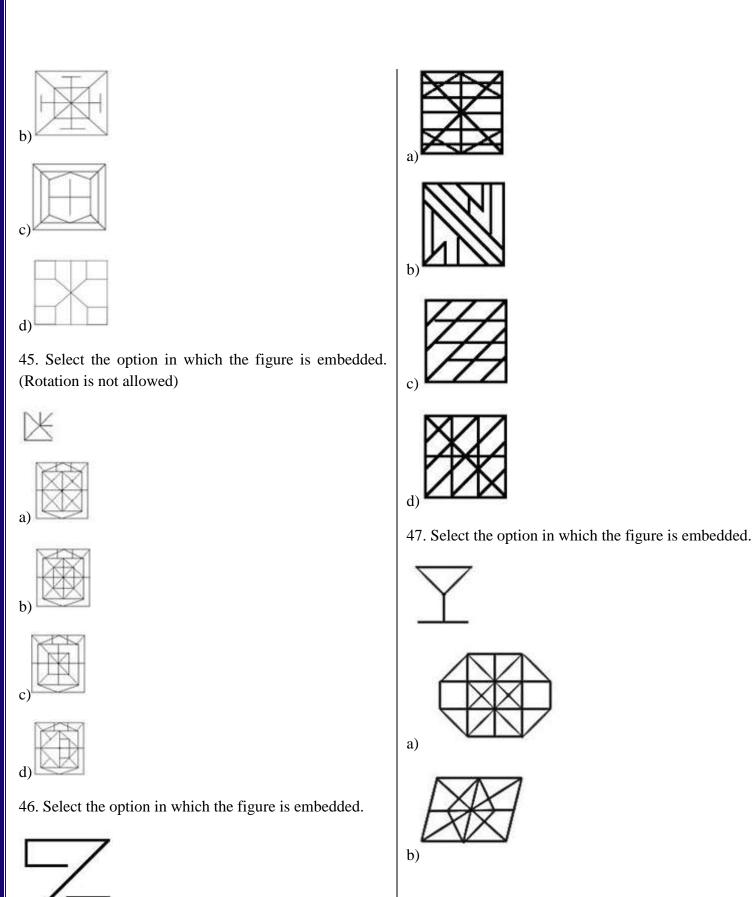

37. Select the option in which the given figure is embedded.

38. Select the option in which the figure is embedded.

42. Select the option in which the figure is embedded.

43. Select the option in which the figure is embedded.

44. Select the option in which the figure is embedded.

48. Select the option in which the figure is embedded.

49. Select the option in which the figure is embedded.