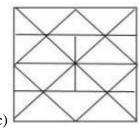

30. Select the option in which the given figure is embedded.

32. From the given answer figures, select the one in which the question figure is hidden/embedded.

34. Select the option in which the given figure is embedded.