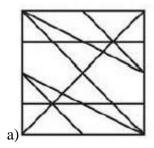

35. From the given answer figures, select the one in which the question figure is hidden/embedded. (Rotation is not allowed).

36. Select the option in which the given figure is embedded. (Rotation is not allowed).