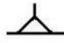

44. Select the option in which the figure is embedded.

48. Select the option in which the figure is embedded.

49. Select the option in which the figure is embedded.