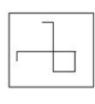

37. Select the option in which the given figure is embedded.

38. Select the option in which the figure is embedded.

42. Select the option in which the figure is embedded.

43. Select the option in which the figure is embedded.