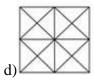

44. Select the option in which the figure is embedded.

48. Select the option in which the figure is embedded.

49. Select the option in which the figure is embedded.