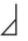

7. From the given answer figures, select the one in which the question figure is hidden/embedded. (Rotation is not allowed)

9. From the given answer figures, select the one in which the question figure is hidden/embedded. (Rotation is not allowed)