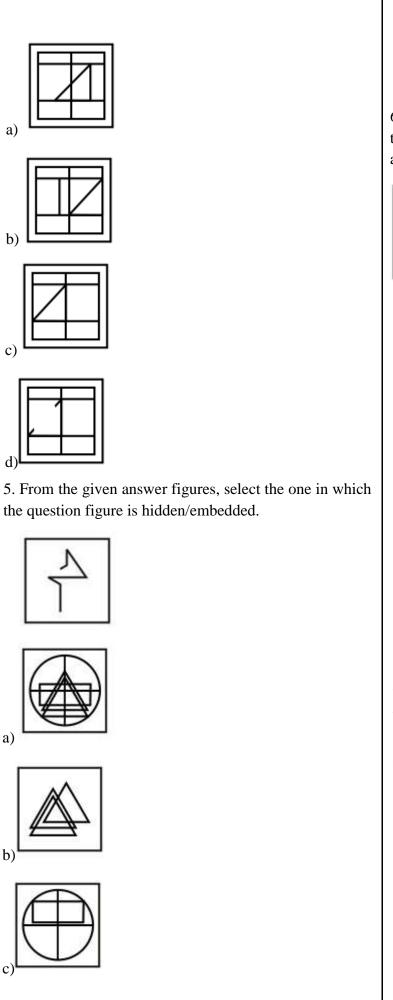

7. From the given answer figures, select the one in which the question figure is hidden/embedded. (Rotation is not allowed)

9. From the given answer figures, select the one in which the question figure is hidden/embedded. (Rotation is not allowed)