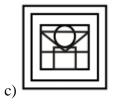

## **Embedded Figures**

1. Select the option in which the given figure (X) is embedded.

X

8

2. From the given answer figures, select the one in which the question figure is hidden/embedded.

3. From the given answer figures, select the one in which the question figure is hidden/embedded.