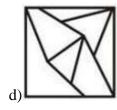

## **Embedded Figures**

1. Select the option in which the given figure (X) is embedded.

X

8

2. From the given answer figures, select the one in which the question figure is hidden/embedded.

3. From the given answer figures, select the one in which the question figure is hidden/embedded.