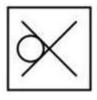

## **Embedded Figures**

1. Select the option in which the given figure (X) is embedded.

X

8

2. From the given answer figures, select the one in which the question figure is hidden/embedded.

3. From the given answer figures, select the one in which the question figure is hidden/embedded.