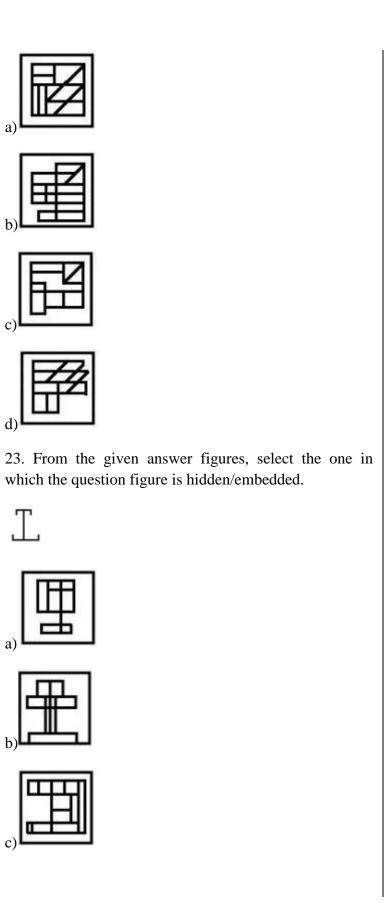

7. From the given answer figures, select the one in which the question figure is hidden/embedded. (Rotation is not allowed)

9. From the given answer figures, select the one in which the question figure is hidden/embedded. (Rotation is not allowed)