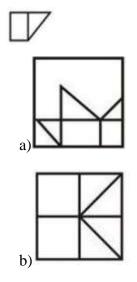

## **Embedded Figures**

1. Select the option in which the given figure (X) is embedded.

X

8

2. From the given answer figures, select the one in which the question figure is hidden/embedded.

3. From the given answer figures, select the one in which the question figure is hidden/embedded.