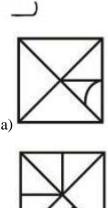

## **Embedded Figures**

1. Select the option in which the given figure (X) is embedded.

X

8

2. From the given answer figures, select the one in which the question figure is hidden/embedded.

3. From the given answer figures, select the one in which the question figure is hidden/embedded.