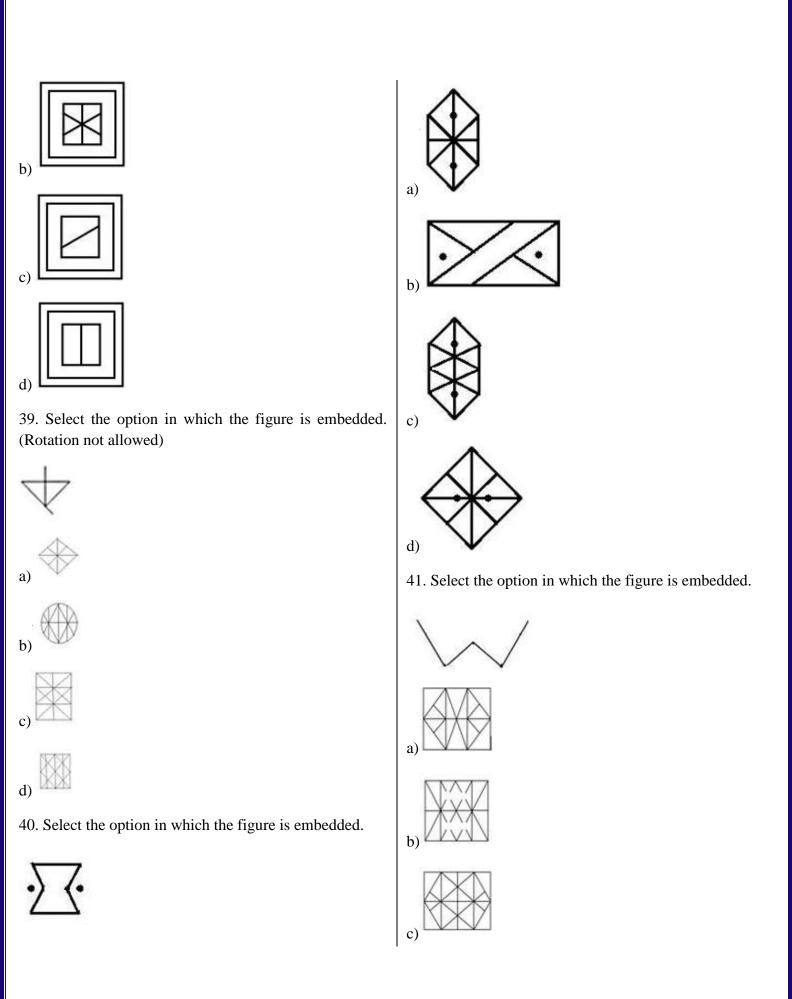

37. Select the option in which the given figure is embedded.

38. Select the option in which the figure is embedded.

42. Select the option in which the figure is embedded.

43. Select the option in which the figure is embedded.

44. Select the option in which the figure is embedded.

48. Select the option in which the figure is embedded.

49. Select the option in which the figure is embedded.