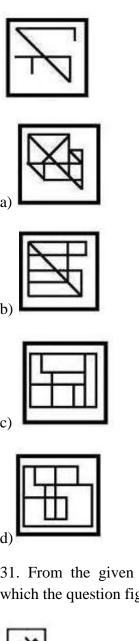

30. Select the option in which the given figure is embedded.

32. From the given answer figures, select the one in which the question figure is hidden/embedded.

34. Select the option in which the given figure is embedded.