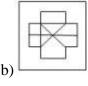

## **Embedded Figures**

1. Select the option in which the given figure (X) is embedded.

X

8

2. From the given answer figures, select the one in which the question figure is hidden/embedded.

3. From the given answer figures, select the one in which the question figure is hidden/embedded.