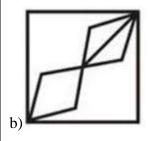

## **Embedded Figures**

1. Select the option in which the given figure (X) is embedded.

X

8

2. From the given answer figures, select the one in which the question figure is hidden/embedded.

3. From the given answer figures, select the one in which the question figure is hidden/embedded.