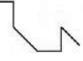

## **Embedded Figures**

1. Select the option in which the given figure (X) is embedded.

X

8

2. From the given answer figures, select the one in which the question figure is hidden/embedded.

3. From the given answer figures, select the one in which the question figure is hidden/embedded.