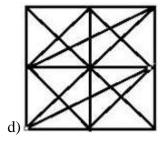

44. Select the option in which the figure is embedded.

48. Select the option in which the figure is embedded.

49. Select the option in which the figure is embedded.