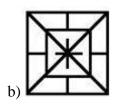

## **Embedded Figures**

1. Select the option in which the given figure (X) is embedded.

X

8

2. From the given answer figures, select the one in which the question figure is hidden/embedded.

3. From the given answer figures, select the one in which the question figure is hidden/embedded.