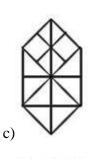

## **Embedded Figures**

1. Select the option in which the given figure (X) is embedded.

X

8

2. From the given answer figures, select the one in which the question figure is hidden/embedded.

3. From the given answer figures, select the one in which the question figure is hidden/embedded.

4. From the given answer figures, select the one in which the question figure is hidden/embedded. (Rotation is not allowed)

6. From the given answer figures, select the one in which the question figure is hidden/embedded. (Rotation is not allowed)

7. From the given answer figures, select the one in which the question figure is hidden/embedded. (Rotation is not allowed)

9. From the given answer figures, select the one in which the question figure is hidden/embedded. (Rotation is not allowed)