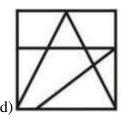

## **Embedded Figures**

1. Select the option in which the given figure (X) is embedded.

X

8

2. From the given answer figures, select the one in which the question figure is hidden/embedded.

3. From the given answer figures, select the one in which the question figure is hidden/embedded.