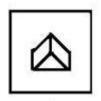

11. From the given answer figures, select the one in which the question figure is hidden/embedded. (Rotation is not allowed)

12. Select the option in which figure -X is embedded. (Rotation is not allowed)

Figure-X

15. From the given answer figures, select the one in which the question figure is hidden/embedded.

17. Select the option in which figure  $-\,X$  is embedded. (Rotation is not allowed)

18. From the given answer figures, select the one in which the question figure is hidden/embedded. (Rotation is not allowed)