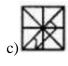

## **Embedded Figures**

1. Select the option in which the given figure (X) is embedded.

X

8

2. From the given answer figures, select the one in which the question figure is hidden/embedded.

3. From the given answer figures, select the one in which the question figure is hidden/embedded.