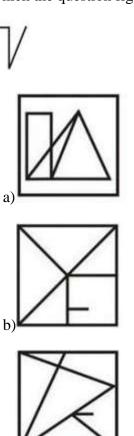

Figure-X

15. From the given answer figures, select the one in which the question figure is hidden/embedded.

17. Select the option in which figure  $-\,X$  is embedded. (Rotation is not allowed)

18. From the given answer figures, select the one in which the question figure is hidden/embedded. (Rotation is not allowed)