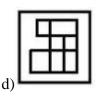

7. From the given answer figures, select the one in which the question figure is hidden/embedded. (Rotation is not allowed)

9. From the given answer figures, select the one in which the question figure is hidden/embedded. (Rotation is not allowed)