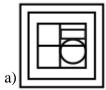

## **Embedded Figures**

1. Select the option in which the given figure (X) is embedded.

X

8

2. From the given answer figures, select the one in which the question figure is hidden/embedded.

3. From the given answer figures, select the one in which the question figure is hidden/embedded.