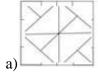

44. Select the option in which the figure is embedded.

48. Select the option in which the figure is embedded.

49. Select the option in which the figure is embedded.