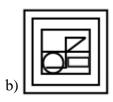

## **Embedded Figures**

1. Select the option in which the given figure (X) is embedded.

X

8

2. From the given answer figures, select the one in which the question figure is hidden/embedded.

3. From the given answer figures, select the one in which the question figure is hidden/embedded.