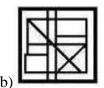

4. From the given answer figures, select the one in which the question figure is hidden/embedded. (Rotation is not allowed)

6. From the given answer figures, select the one in which the question figure is hidden/embedded. (Rotation is not allowed)

7. From the given answer figures, select the one in which the question figure is hidden/embedded. (Rotation is not allowed)

9. From the given answer figures, select the one in which the question figure is hidden/embedded. (Rotation is not allowed)

11. From the given answer figures, select the one in which the question figure is hidden/embedded. (Rotation is not allowed)

12. Select the option in which figure -X is embedded. (Rotation is not allowed)