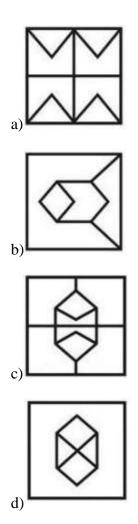

## **Embedded Figures**

1. Select the option in which the given figure (X) is embedded.

X

8

2. From the given answer figures, select the one in which the question figure is hidden/embedded.

3. From the given answer figures, select the one in which the question figure is hidden/embedded.