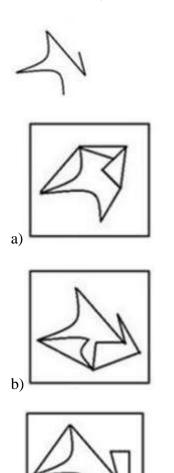

## **Embedded Figures**

1. Select the option in which the given figure (X) is embedded.

X

8

2. From the given answer figures, select the one in which the question figure is hidden/embedded.

3. From the given answer figures, select the one in which the question figure is hidden/embedded.