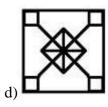

## **Embedded Figures**

1. Select the option in which the given figure (X) is embedded.

X

8

2. From the given answer figures, select the one in which the question figure is hidden/embedded.

3. From the given answer figures, select the one in which the question figure is hidden/embedded.