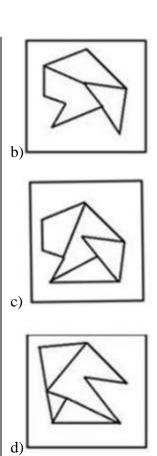

11. From the given answer figures, select the one in which the question figure is hidden/embedded. (Rotation is not allowed)

12. Select the option in which figure -X is embedded. (Rotation is not allowed)