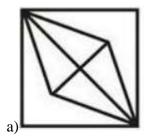

## **Embedded Figures**

1. Select the option in which the given figure (X) is embedded.

X

8

2. From the given answer figures, select the one in which the question figure is hidden/embedded.

3. From the given answer figures, select the one in which the question figure is hidden/embedded.