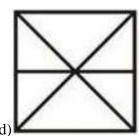

## **Embedded Figures**

1. Select the option in which the given figure (X) is embedded.

X

8

2. From the given answer figures, select the one in which the question figure is hidden/embedded.

3. From the given answer figures, select the one in which the question figure is hidden/embedded.