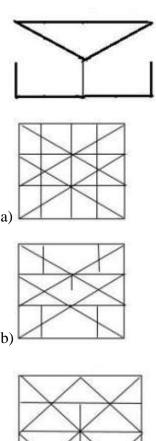

## **Embedded Figures**

1. Select the option in which the given figure (X) is embedded.

X

8

2. From the given answer figures, select the one in which the question figure is hidden/embedded.

3. From the given answer figures, select the one in which the question figure is hidden/embedded.