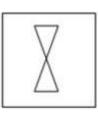

## **Embedded Figures**

1. Select the option in which the given figure (X) is embedded.

X

8

2. From the given answer figures, select the one in which the question figure is hidden/embedded.

3. From the given answer figures, select the one in which the question figure is hidden/embedded.