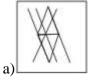

## **Embedded Figures**

1. Select the option in which the given figure (X) is embedded.

X

8

2. From the given answer figures, select the one in which the question figure is hidden/embedded.

3. From the given answer figures, select the one in which the question figure is hidden/embedded.