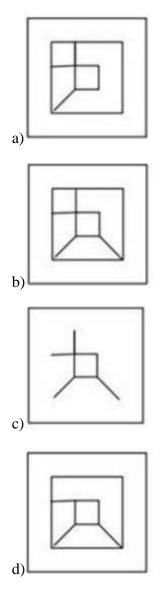

7. From the given answer figures, select the one in which the question figure is hidden/embedded. (Rotation is not allowed)

9. From the given answer figures, select the one in which the question figure is hidden/embedded. (Rotation is not allowed)

11. From the given answer figures, select the one in which the question figure is hidden/embedded. (Rotation is not allowed)

12. Select the option in which figure -X is embedded. (Rotation is not allowed)