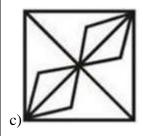

## **Embedded Figures**

1. Select the option in which the given figure (X) is embedded.

X

8

2. From the given answer figures, select the one in which the question figure is hidden/embedded.

3. From the given answer figures, select the one in which the question figure is hidden/embedded.