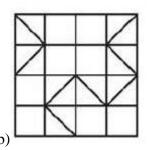

35. From the given answer figures, select the one in which the question figure is hidden/embedded. (Rotation is not allowed).

36. Select the option in which the given figure is embedded. (Rotation is not allowed).