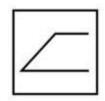

4. From the given answer figures, select the one in which the question figure is hidden/embedded. (Rotation is not allowed)

6. From the given answer figures, select the one in which the question figure is hidden/embedded. (Rotation is not allowed)