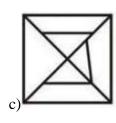

## **Embedded Figures**

1. Select the option in which the given figure (X) is embedded.

X

8

2. From the given answer figures, select the one in which the question figure is hidden/embedded.

3. From the given answer figures, select the one in which the question figure is hidden/embedded.