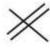

## **Embedded Figures**

1. Select the option in which the given figure (X) is embedded.

X

8

2. From the given answer figures, select the one in which the question figure is hidden/embedded.

3. From the given answer figures, select the one in which the question figure is hidden/embedded.