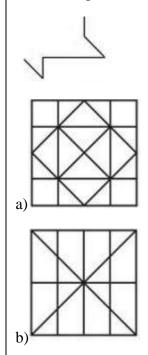

11. From the given answer figures, select the one in which the question figure is hidden/embedded. (Rotation is not allowed)

12. Select the option in which figure -X is embedded. (Rotation is not allowed)