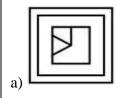

37. Select the option in which the given figure is embedded.

38. Select the option in which the figure is embedded.

42. Select the option in which the figure is embedded.

43. Select the option in which the figure is embedded.