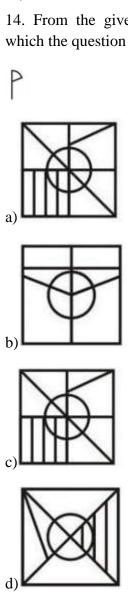

Figure-X

15. From the given answer figures, select the one in which the question figure is hidden/embedded.

17. Select the option in which figure  $-\,X$  is embedded. (Rotation is not allowed)

18. From the given answer figures, select the one in which the question figure is hidden/embedded. (Rotation is not allowed)