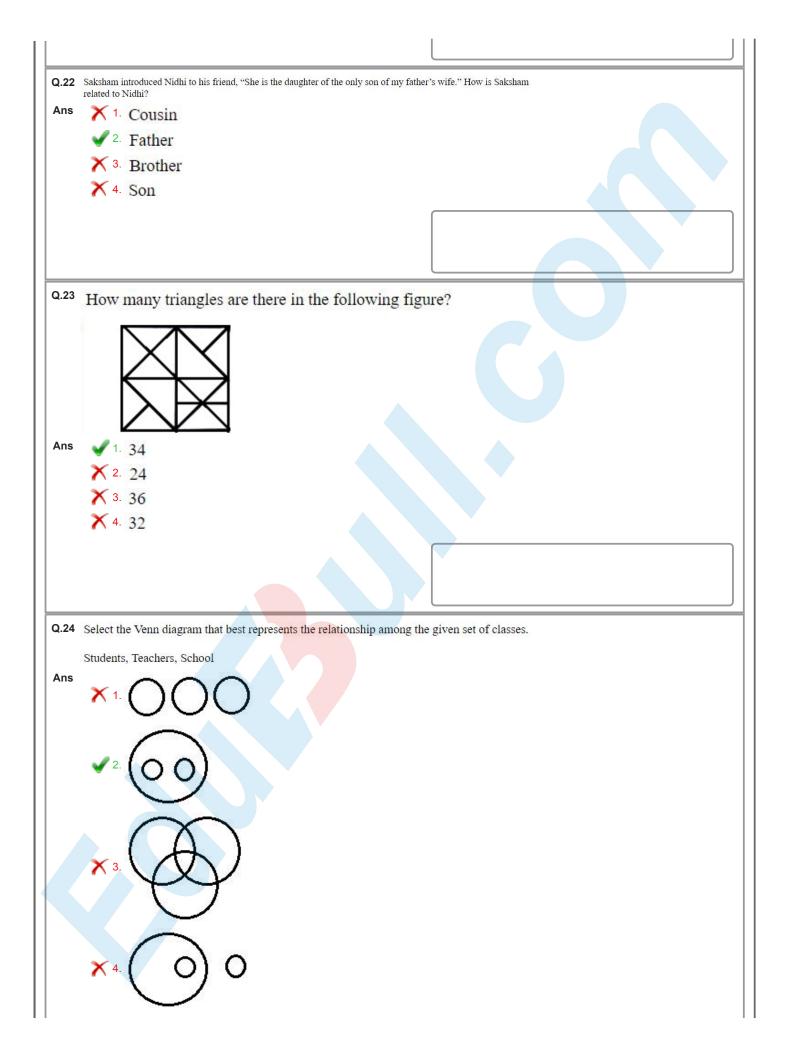

Ans

$$\times$$
 1.  $\sin\theta$ 

|     | × 3. cosecθ                                                                                                                                                                                     |
|-----|-------------------------------------------------------------------------------------------------------------------------------------------------------------------------------------------------|
|     | $\times$ 4. $\cos\theta$                                                                                                                                                                        |
|     |                                                                                                                                                                                                 |
|     |                                                                                                                                                                                                 |
|     |                                                                                                                                                                                                 |
| Q.7 | एक राशि निश्चित वार्षिक प्रतिशत ब्याज दर पर 3 वर्षों में ₹12,000 से ₹20,736 हो जाती है, जबकि ब्याज वार्षिक<br>संयोजित होता है। चक्रवृद्धि ब्याज पर उसी दर से 2 वर्ष में वह राशि कितनी हो जाएगी? |
| Ans | <b>√</b> 1. ₹17,280                                                                                                                                                                             |
|     | × 2. ₹15,640                                                                                                                                                                                    |
|     | × 3. ₹14,520                                                                                                                                                                                    |
|     | <b>×</b> 4. ₹17,820                                                                                                                                                                             |
|     |                                                                                                                                                                                                 |
|     |                                                                                                                                                                                                 |
|     |                                                                                                                                                                                                 |
| Q.8 | एक 11-अंकीय संख्या $5y5884805x6, x \neq y$ , यदि 72 से विभाज्य है, तो $\sqrt{xy}$ का मान है:                                                                                                    |
| Ans | <b>X</b> 1. 2√7                                                                                                                                                                                 |
|     | <b>√</b> 2. <b>7</b>                                                                                                                                                                            |
|     | <b>×</b> 3. 3                                                                                                                                                                                   |
|     | <b>×</b> 4. √7                                                                                                                                                                                  |
|     |                                                                                                                                                                                                 |
|     |                                                                                                                                                                                                 |
|     |                                                                                                                                                                                                 |
| Q.9 | A की आय B से 40% अधिक है। यदि A की आय <mark>में 25% वृद्धि होती</mark> है और B की आय में 40% वृद्धि होती है, तो<br>A और B के संयुक्त आय में वृद्धि प्रतिशत है:                                  |
| Ans | <b>√</b> 1. 31.25                                                                                                                                                                               |
|     | × 2. 24.5                                                                                                                                                                                       |
|     | × 3. 28.25                                                                                                                                                                                      |
|     | × 4. 34.5                                                                                                                                                                                       |
|     |                                                                                                                                                                                                 |
|     |                                                                                                                                                                                                 |
|     |                                                                                                                                                                                                 |
|     | $\triangle ABC$ में, B पर समकोण है, $AB = 7$ cm और $(AC - BC) = 1$ cm है। $(\sec C + \cot A)$ का मान है:                                                                                        |
| Ans | $\sqrt{1}$ , $\frac{4}{3}$                                                                                                                                                                      |
|     |                                                                                                                                                                                                 |
|     | $\times$ 2. $\frac{3}{4}$                                                                                                                                                                       |
|     | <b>×</b> 3. <b>1</b>                                                                                                                                                                            |