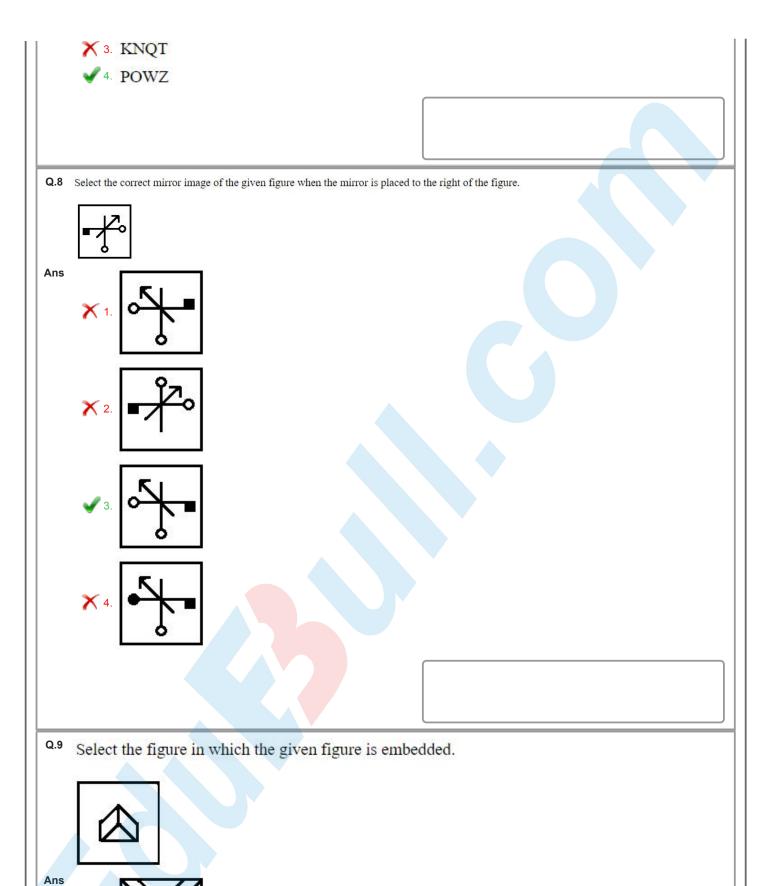

b> 3. 32 : 28                                                                                             |
|         | <b>√</b> 4. 64 : 54                                                                                             |
|         |                                                                                                                 |
|         |                                                                                                                 |
|         |                                                                                                                 |
| Q.4     | Select the figure that will come next in the following figure series.                                           |

?

CGLE- Combined Graduate Level Tier-I, 2018 Examination







|      | Find the missing number from the below options. |         |              |