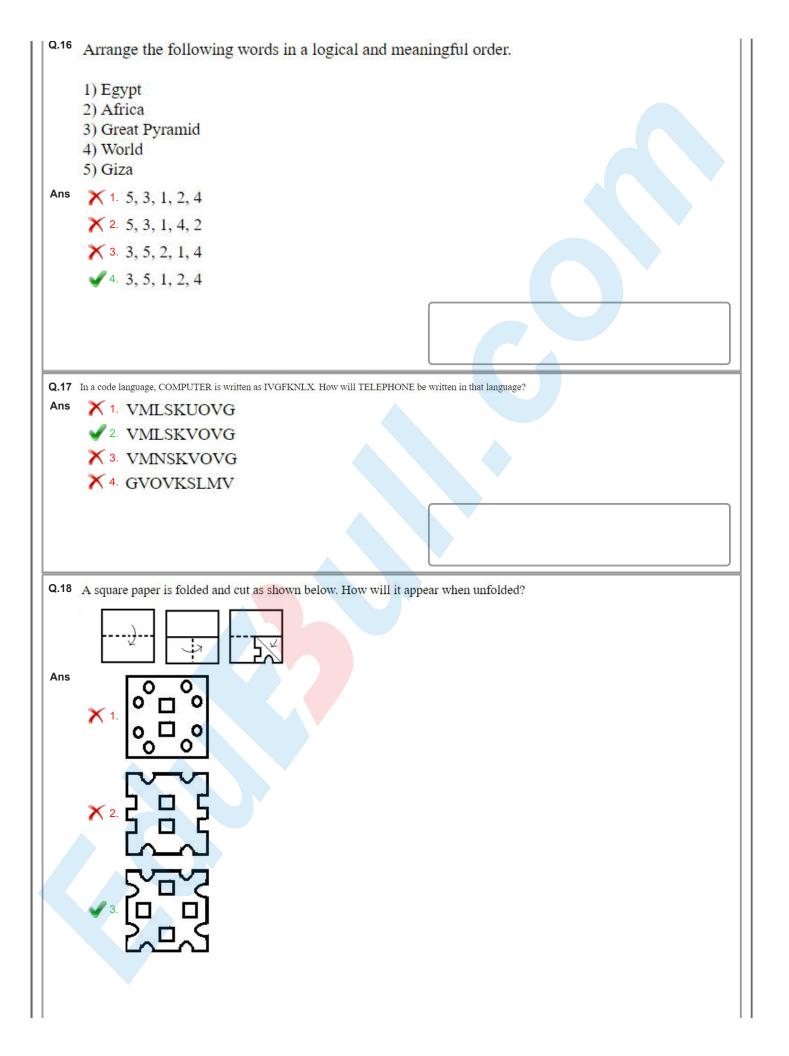

|





| Select the term that will come next in the following | series. |
|------------------------------------------------------|---------|

3, 4, 5, 6, 9, 10, 11, 12, 15, ?

Ans 🗸 1. 16

X 2. 14

X 3. 18

X 4. 17

Q.20 Three different positions of a dice are shown below. Which number appears on the face opposite number 3?



Ans

Q.21 Two statements are given followed by two conclusions numbered I and II. Assuming the statements to be true, even if they seem to be at variance with commonly known facts, decide which of the conclusions logically follow(s) from the statements.

## Statements:

Some teachers are philosophers. Some philosophers are writers.

## Conclusions:

I. Some writers are teachers.

II. No writer is a teacher.

X 1. Only conclusion II follows

✓ 2. Either conclusion I or I