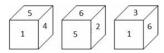

Ans

$$\times$$
 1.  $\sin\theta$ 

|     | × 3. cosecθ                                                                                                                                                                                     |
|-----|-------------------------------------------------------------------------------------------------------------------------------------------------------------------------------------------------|
|     | $\times$ 4. $\cos\theta$                                                                                                                                                                        |
|     |                                                                                                                                                                                                 |
|     |                                                                                                                                                                                                 |
|     |                                                                                                                                                                                                 |
| Q.7 | एक राशि निश्चित वार्षिक प्रतिशत ब्याज दर पर 3 वर्षों में ₹12,000 से ₹20,736 हो जाती है, जबकि ब्याज वार्षिक<br>संयोजित होता है। चक्रवृद्धि ब्याज पर उसी दर से 2 वर्ष में वह राशि कितनी हो जाएगी? |
| Ans | <b>√</b> 1. ₹17,280                                                                                                                                                                             |
|     | × 2. ₹15,640                                                                                                                                                                                    |
|     | × 3. ₹14,520                                                                                                                                                                                    |
|     | <b>×</b> 4. ₹17,820                                                                                                                                                                             |
|     |                                                                                                                                                                                                 |
|     |                                                                                                                                                                                                 |
|     |                                                                                                                                                                                                 |
| Q.8 | एक 11-अंकीय संख्या $5y5884805x6, x \neq y$ , यदि 72 से विभाज्य है, तो $\sqrt{xy}$ का मान है:                                                                                                    |
| Ans | <b>X</b> 1. 2√7                                                                                                                                                                                 |
|     | <b>√</b> 2. <b>7</b>                                                                                                                                                                            |
|     | <b>×</b> 3. 3                                                                                                                                                                                   |
|     | <b>×</b> 4. √7                                                                                                                                                                                  |
|     |                                                                                                                                                                                                 |
|     |                                                                                                                                                                                                 |
|     |                                                                                                                                                                                                 |
| Q.9 | A की आय B से 40% अधिक है। यदि A की आय <mark>में 25% वृद्धि होती</mark> है और B की आय में 40% वृद्धि होती है, तो<br>A और B के संयुक्त आय में वृद्धि प्रतिशत है:                                  |
| Ans | <b>√</b> 1. 31.25                                                                                                                                                                               |
|     | × 2. 24.5                                                                                                                                                                                       |
|     | × 3. 28.25                                                                                                                                                                                      |
|     | × 4. 34.5                                                                                                                                                                                       |
|     |                                                                                                                                                                                                 |
|     |                                                                                                                                                                                                 |
|     |                                                                                                                                                                                                 |
|     | $\triangle ABC$ में, B पर समकोण है, $AB = 7$ cm और $(AC - BC) = 1$ cm है। $(\sec C + \cot A)$ का मान है:                                                                                        |
| Ans | $\sqrt{1}$ , $\frac{4}{3}$                                                                                                                                                                      |
|     |                                                                                                                                                                                                 |
|     | $\times$ 2. $\frac{3}{4}$                                                                                                                                                                       |
|     | <b>×</b> 3. <b>1</b>                                                                                                                                                                            |