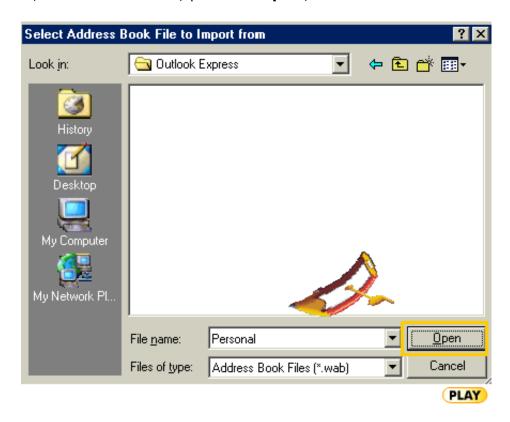

## For Windows Address Book Files:

In Address Book, click the File menu, point to Import, and then click Address Book.

Locate and select the address book you want to import, and then click Open.